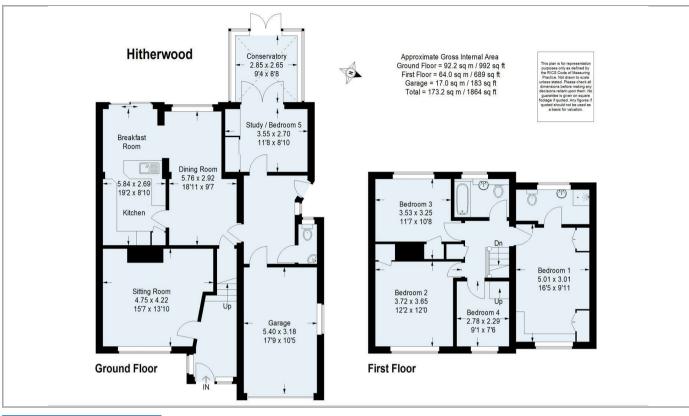

## PROPERTY SUMMARY

31 Hitherwood was built in the 1960's and has been extended to provide unusually spacious accommodation, ideal for a family. There are four bedrooms and two bathrooms on the first floor and three reception areas and a conservatory on the ground floor. Now in need of modernisation, the accommodation provides excellent scope for further enhancement on both floors. The garden is a real feature and provides a lovely sunny aspect backing south west directly on to Snoxhall Playing Fields which provide access to the Downslink and Cranleigh Leisure Centre, the High Street and to Knowle Park.