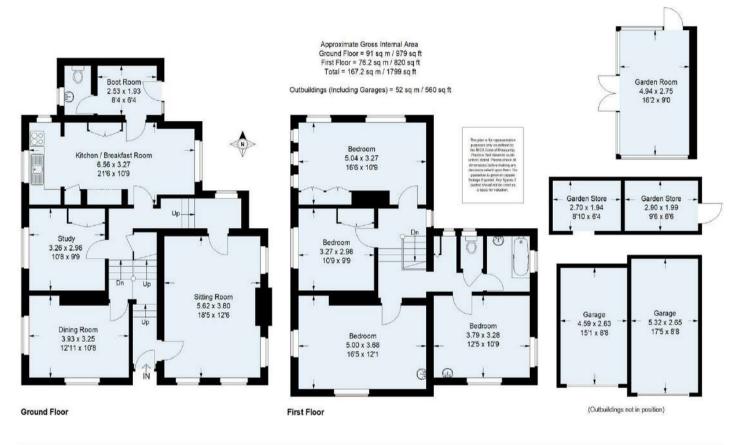

Designed by Sir Charles Nicholson with an Arts & Crafts influence and an interesting Italianate feature, Little Poynetts was built in 1901 and has been enlarged and improved over the years. On the market for the first time in seventy years, the house still retains much of its original charm and character. Although requiring some modernisation, it provides the rarest of opportunities to create a stunning property in the most idyllic of locations. There are three double and one single bedrooms and a bathroom with separate WC on the first floor and three reception rooms and a kitchen with boot room, cloakroom and WC on the ground floor. There are various outbuildings including a garden room and also two garages. Little Poynetts sits within an acre of sunny and peaceful south facing gardens that include an area of woodland with woodland walk and a hard tennis court. There are amazing heathland walks and rides right on the doorstep.