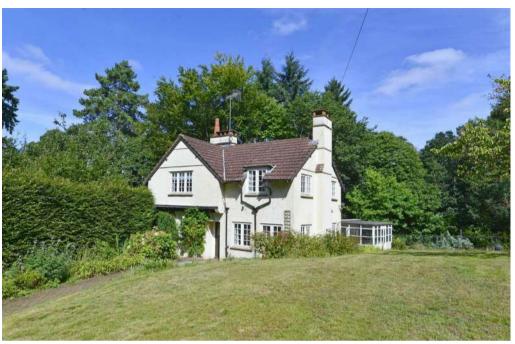

Designed by Sir Charles Nicholson with an Arts & Crafts influence and an interesting Italianate feature, Little Poynetts was built in 1901 and has been enlarged and improved over the years. On the market for the first time in seventy years, the house still retains much of its original charm and character. Although requiring some modernisation, it provides the rarest of opportunities to create a stunning property in the most idyllic of locations. There are three double and one single bedrooms and a bathroom with separate WC on the first floor and three reception rooms and a kitchen with boot room, cloakroom and WC on the ground floor. There are various outbuildings including a garden room and also two garages. Little Poynetts sits within an acre of sunny and peaceful south facing gardens that include an area of woodland with woodland walk and a hard tennis court. There are amazing heathland walks and rides right on the doorstep.