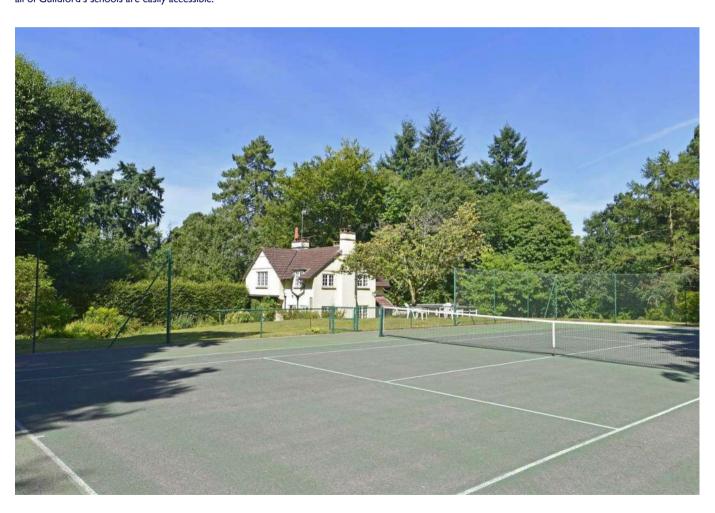

Designed by Sir Charles Nicholson with an Arts & Crafts influence and an interesting Italianate feature, Little Poynetts was built in 1901 and has been enlarged and improved over the years. On the market for the first time in seventy years, the house still retains much of its original charm and character. Although requiring some modernisation, it provides the rarest of opportunities to create a stunning property in the most idyllic of locations. There are three double and one single bedrooms and a bathroom with separate WC on the first floor and three reception rooms and a kitchen with boot room, cloakroom and WC on the ground floor. There are various outbuildings including a garden room and also two garages. Little Poynetts sits within an acre of sunny and peaceful south facing gardens that include an area of woodland with woodland walk and a hard tennis court. There are amazing heathland walks and rides right on the doorstep.