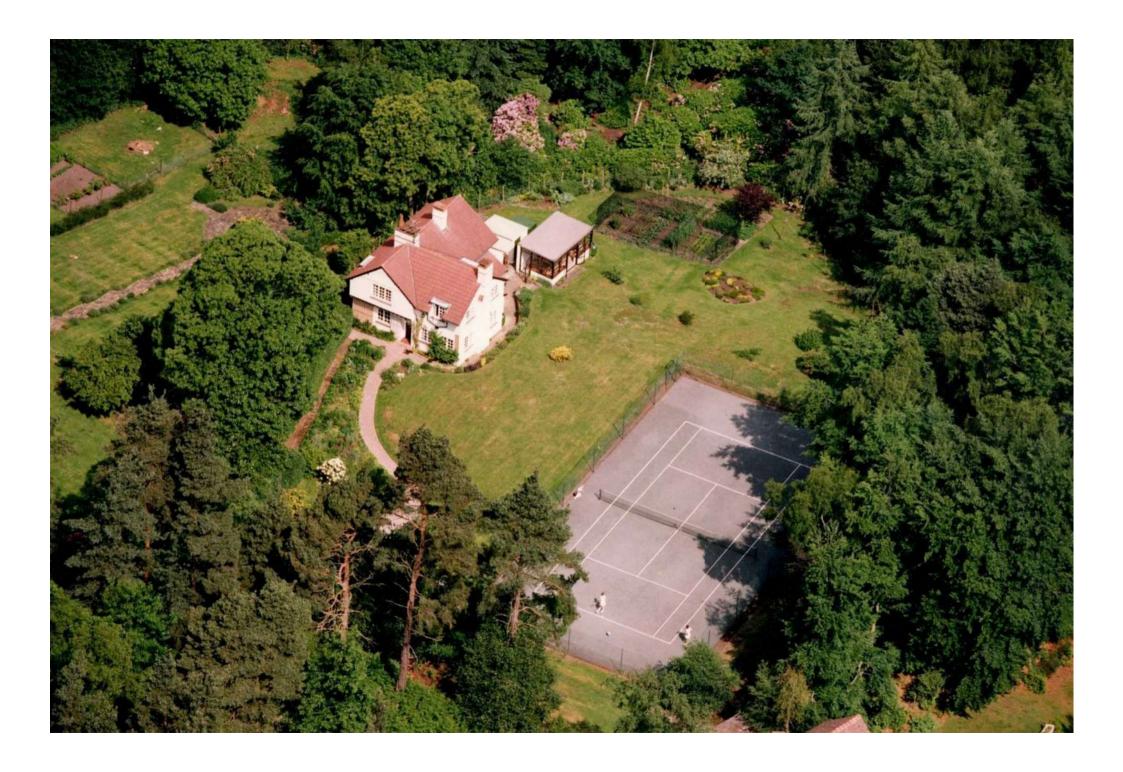

A unique opportunity to acquire a charming secluded country property that has idyllic peace and quiet, amid beautiful National Trust heathland whilst being within easy reach of London and Gatwick via train. Accessed by a quarter of a mile track across the heath, the house is set within an acre with a hard tennis court

Designed by Sir Charles Nicholson with an Arts & Crafts influence and an interesting Italianate feature, Little Poynetts was built in 1901 and has been enlarged and improved over the years. On the market for the first time in seventy years, the house still retains much of its original charm and character. Although requiring some modernisation, it provides the rarest of opportunities to create a stunning property in the most idyllic of locations. There are three double and one single bedrooms and a bathroom with separate WC on the first floor and three reception rooms and a kitchen with boot room, cloakroom and WC on the ground floor. There are various outbuildings including a garden room and also two garages. Little Poynetts sits within an acre of sunny and peaceful south facing gardens that include an area of woodland with woodland walk and a hard tennis court. There are amazing heathland walks and rides right on the doorstep.