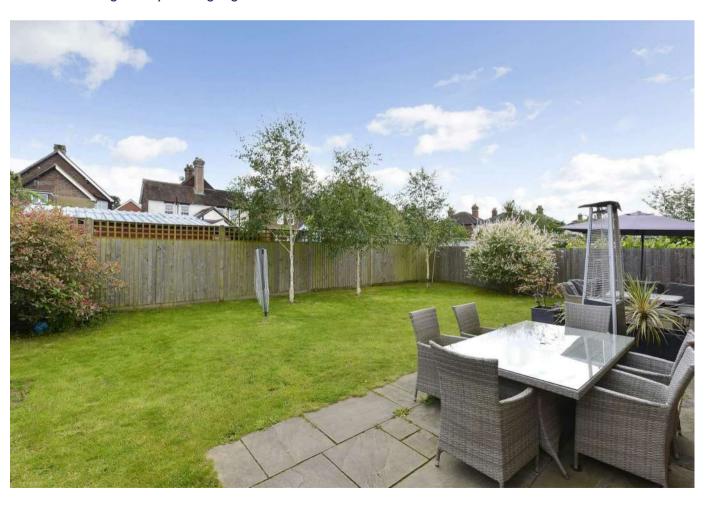

## PROPERTY SUMMARY

This attractive modern home has a generously portioned reception room to the front, with a spacious kitchen/dining room with further living space covering the entire rear of the property. The kitchen is comprehensively fitted with an excellent range of kitted units and integrated appliances, with a large breakfast bar. Bi-fold doors lead from the living/dining area on to the rear terrace and garden. Accessed from the kitchen is a practical utility room and a door leading directly to the garage. On the first floor there are four bedrooms and three bathrooms.