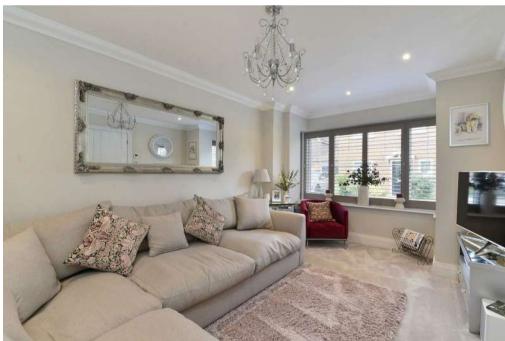

## PROPERTY SUMMARY

This attractive modern home has a generously portioned reception room to the front, with a spacious kitchen/dining room with further living space covering the entire rear of the property. The kitchen is comprehensively fitted with an excellent range of kitted units and integrated appliances, with a large breakfast bar. Bi-fold doors lead from the living/dining area on to the rear terrace and garden. Accessed from the kitchen is a practical utility room and a door leading directly to the garage. On the first floor there are four bedrooms and three bathrooms.