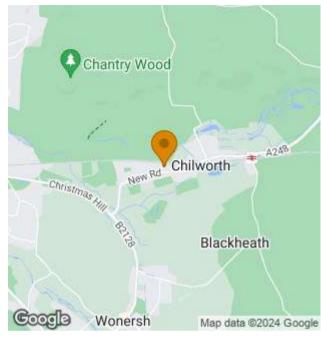

Chilworth is surrounded by some of Surrey's most beautiful walking and riding countryside with footpaths to St Martha's and Blackheath close by. The village has its own post office and store, an independent clothing shop and a popular pub, The Percy Arms. There are two excellent schools in the village, Chilworth CofE and Tillingbourne Junior School. Chilworth station is close by with regular bus routes