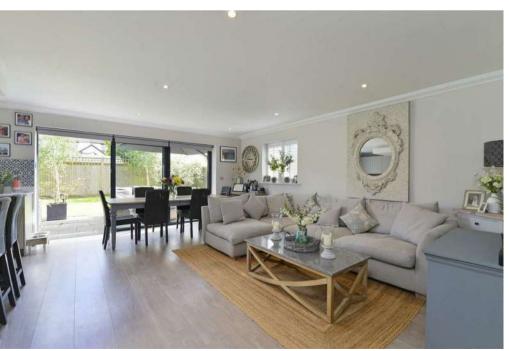

## PROPERTY SUMMARY

This attractive modern home has a generously portioned reception room to the front, with a spacious kitchen/dining room with further living space covering the entire rear of the property. The kitchen is comprehensively fitted with an excellent range of kitted units and integrated appliances, with a large breakfast bar. Bi-fold doors lead from the living/dining area on to the rear terrace and garden. Accessed from the kitchen is a practical utility room and a door leading directly to the garage. On the first floor there are four bedrooms and three bathrooms.