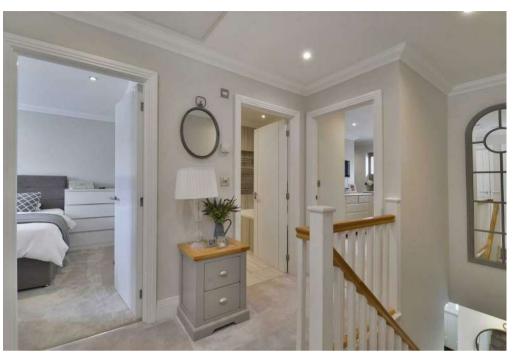

## PROPERTY SUMMARY

This attractive modern home has a generously portioned reception room to the front, with a spacious kitchen/dining room with further living space covering the entire rear of the property. The kitchen is comprehensively fitted with an excellent range of kitted units and integrated appliances, with a large breakfast bar. Bi-fold doors lead from the living/dining area on to the rear terrace and garden. Accessed from the kitchen is a practical utility room and a door leading directly to the garage. On the first floor there are four bedrooms and three bathrooms.