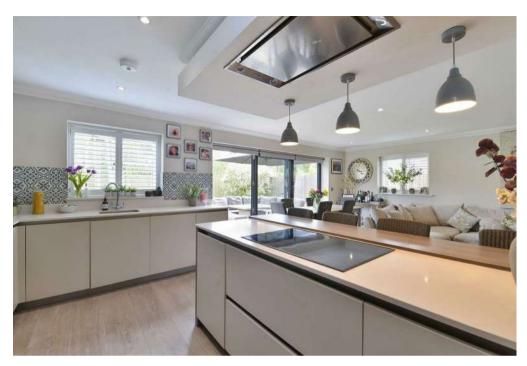

## PROPERTY SUMMARY

This attractive modern home has a generously portioned reception room to the front, with a spacious kitchen/dining room with further living space covering the entire rear of the property. The kitchen is comprehensively fitted with an excellent range of kitted units and integrated appliances, with a large breakfast bar. Bi-fold doors lead from the living/dining area on to the rear terrace and garden. Accessed from the kitchen is a practical utility room and a door leading directly to the garage. On the first floor there are four bedrooms and three bathrooms.