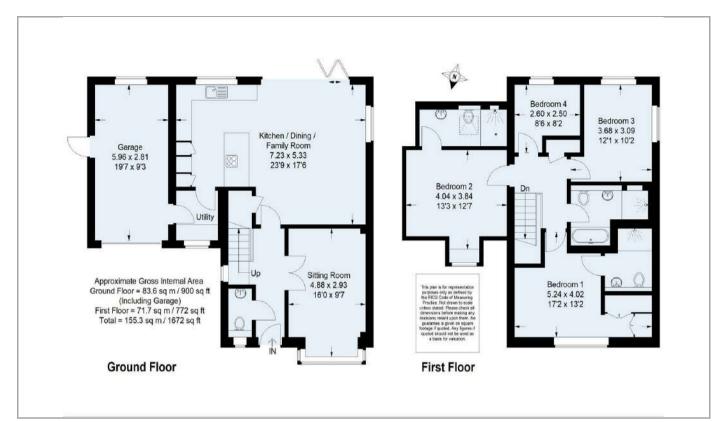

## PROPERTY SUMMARY

This attractive modern home has a generously portioned reception room to the front, with a spacious kitchen/dining room with further living space covering the entire rear of the property. The kitchen is comprehensively fitted with an excellent range of kitted units and integrated appliances, with a large breakfast bar. Bi-fold doors lead from the living/dining area on to the rear terrace and garden. Accessed from the kitchen is a practical utility room and a door leading directly to the garage. On the first floor there are four bedrooms and three bathrooms.