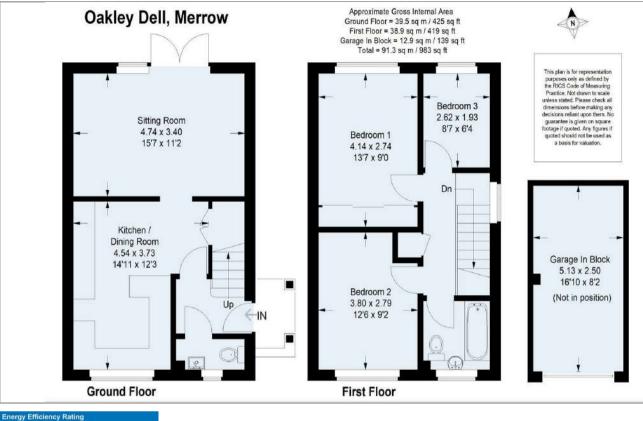

## PROPERTY SUMMARY

There are three bedrooms on the first floor, in addition to the modern family bathroom. on the ground floor there is a stylish kitchen/diner to the front with a reception room across the back of the property leading to the rear garden. A large storage cupboard and cloakroom are accessed from the hallway. Outside there is a pretty rear garden, adjacent garage and parking for at least three cars. Merrow Park offers a variety of amenities for day to day needs including a chemist, hair dressers, post office and a Doctors surgery. Merrow village is also within easy reach and provides a splendid range of local shops including an M&S Simply Food. Schooling is excellent with several within walking distance including Merrow Infant School, Bushy Hill Primary School, St Thomas of Canterbury, St Peters and George Abbot.