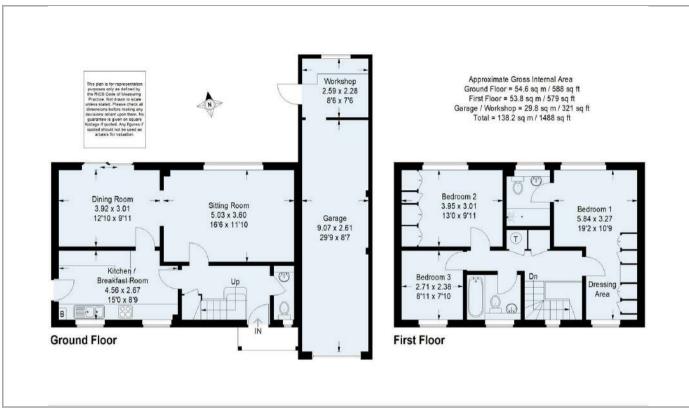

## PROPERTY SUMMARY

A well-proportioned, three-bedroom detached family home benefits from two reception rooms, an en-suite to the main bedroom and a double-length garage. The property has the potential to convert to four bedrooms by re-configuring the master bedroom. Merrow Park offers a variety of amenities for day to day needs including a chemist, hair dressers, post office and a Doctors surgery. Merrow village is also within easy reach and provides a splendid range of local shops including an M&S Simply Food. Schooling is excellent with several within walking distance including Merrow Infant School, Bushy Hill Primary School, St Thomas of Canterbury, St Peters and George Abbot.