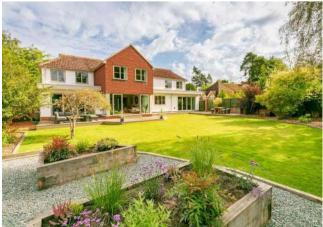

Gateways is set back behind a grassed area of common and is approached via a shared driveway from Chinthurst Lane which leads to the garage and parking spaces with a pathway leading to the front door. The garden is a delightful feature of Gateways and provides a beautiful level and sunny setting. There are entertaining terraces adjoining the house and level areas of lawn surrounded by mature shrubs and trees. There are raised beds and a greenhouse and large garden shed, and various delightful seating areas from which to enjoy the sun and shade. In all approximately 0.24 acres