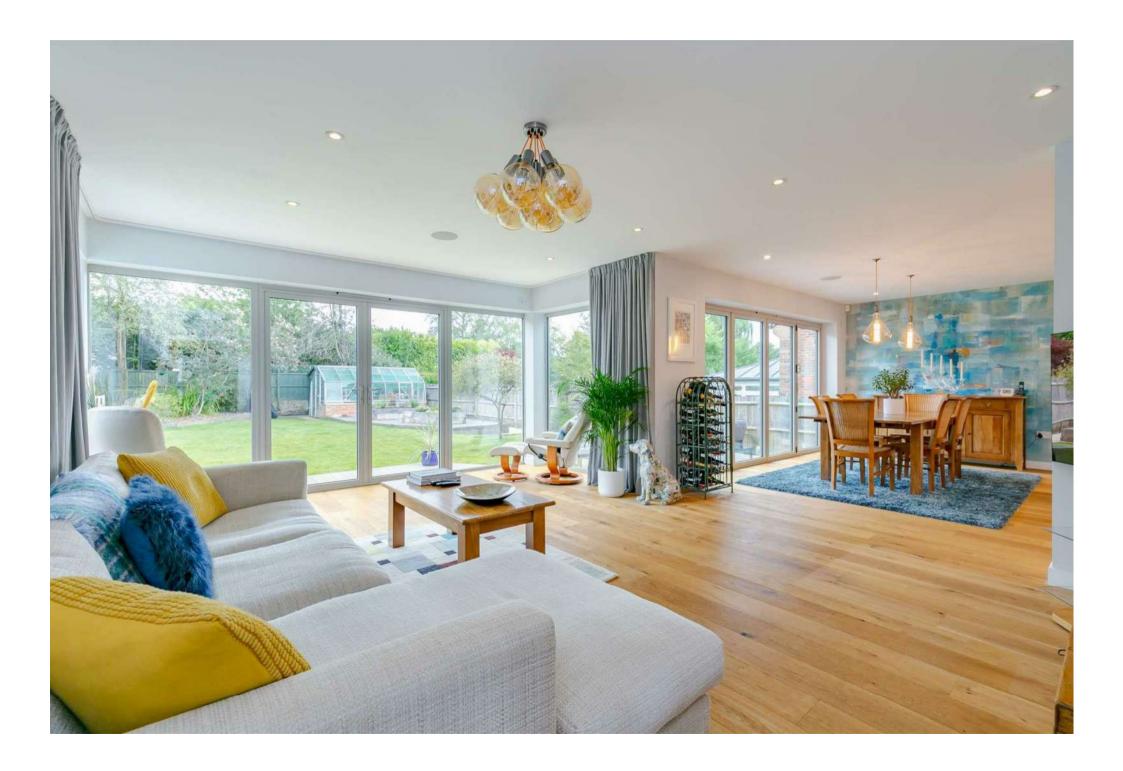

## PROPERTY SUMMARY

Set back from Chinthurst Lane, within a short walk of the village green, shops and station - a beautifully presented family house, recently completely renovated and extended to the highest of specifications with many stunning features including a huge kitchen/dining/family room, all set within a lovely south west backing sunny garden of 0.24 acres. The kitchen/family area now forms the heart of the house with three distinct areas and bi fold doors lead to an entertaining terrace at the rear. There is also a fine sitting room, study and ground floor bedroom 5/gym with an en suite shower room/cloakroom. There is under floor heating throughout the ground floor, and the rooms are orientated over the lovely sunny garden aspect. There are four double bedrooms and three bathrooms on the first floor, incorporating two suites, with the main suite having a vaulted ceiling and a dressing room with fitted wardrobes and a luxury en suite shower room.