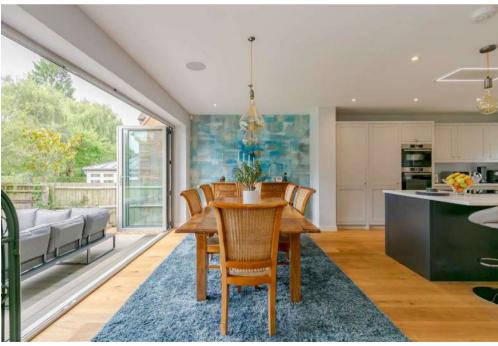

## PROPERTY SUMMARY

Set back from Chinthurst Lane, within a short walk of the village green, shops and station - a beautifully presented family house, recently completely renovated and extended to the highest of specifications with many stunning features including a huge kitchen/dining/family room, all set within a lovely south west backing sunny garden of 0.24 acres. The kitchen/family area now forms the heart of the house with three distinct areas and bi fold doors lead to an entertaining terrace at the rear. There is also a fine sitting room, study and ground floor bedroom 5/gym with an en suite shower room/cloakroom. There is under floor heating throughout the ground floor, and the rooms are orientated over the lovely sunny garden aspect. There are four double bedrooms and three bathrooms on the first floor, incorporating two suites, with the main suite having a vaulted ceiling and a dressing room with fitted wardrobes and a luxury en suite shower room.