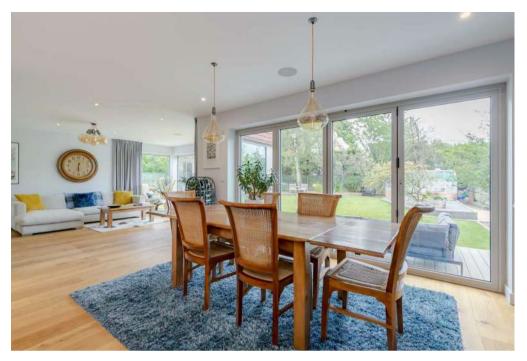

## PROPERTY SUMMARY

Set back from Chinthurst Lane, within a short walk of the village green, shops and station - a beautifully presented family house, recently completely renovated and extended to the highest of specifications with many stunning features including a huge kitchen/dining/family room, all set within a lovely south west backing sunny garden of 0.24 acres. The kitchen/family area now forms the heart of the house with three distinct areas and bi fold doors lead to an entertaining terrace at the rear. There is also a fine sitting room, study and ground floor bedroom 5/gym with an en suite shower room/cloakroom. There is under floor heating throughout the ground floor, and the rooms are orientated over the lovely sunny garden aspect. There are four double bedrooms and three bathrooms on the first floor, incorporating two suites, with the main suite having a vaulted ceiling and a dressing room with fitted wardrobes and a luxury en suite shower room.