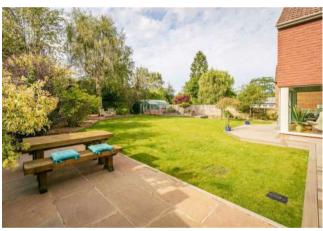

Gateways is set back behind a grassed area of common and is approached via a shared driveway from Chinthurst Lane which leads to the garage and parking spaces with a pathway leading to the front door. The garden is a delightful feature of Gateways and provides a beautiful level and sunny setting. There are entertaining terraces adjoining the house and level areas of lawn surrounded by mature shrubs and trees. There are raised beds and a greenhouse and large garden shed, and various delightful seating areas from which to enjoy the sun and shade. In all approximately 0.24 acres