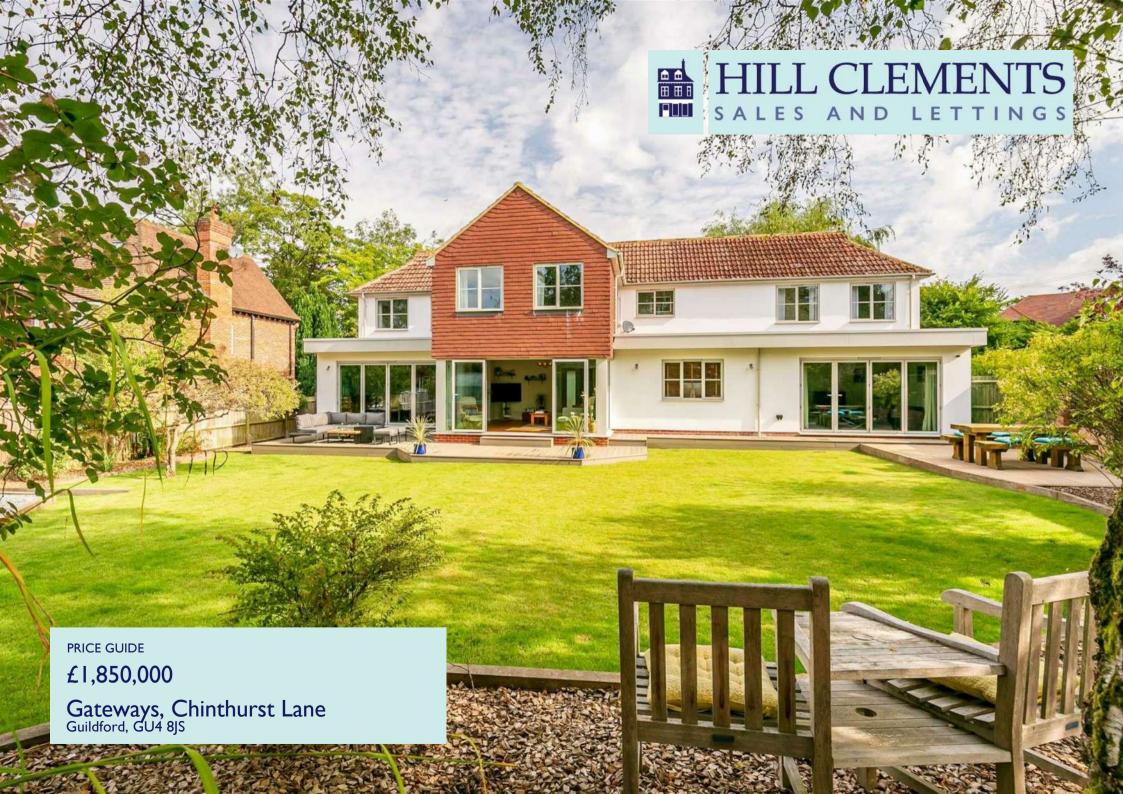

This generously proportioned detached family home was built in the late 1950's and has recently been comprehensively renovated and extended to now provide flexible, light and airy accommodation, ideal for modern family living.

## PROPERTY SUMMARY

Set back from Chinthurst Lane, within a short walk of the village green, shops and station - a beautifully presented family house, recently completely renovated and extended to the highest of specifications with many stunning features including a huge kitchen/dining/family room, all set within a lovely south west backing sunny garden of 0.24 acres. The kitchen/family area now forms the heart of the house with three distinct areas and bi fold doors lead to an entertaining terrace at the rear. There is also a fine sitting room, study and ground floor bedroom 5/gym with an en suite shower room/cloakroom. There is under floor heating throughout the ground floor, and the rooms are orientated over the lovely sunny garden aspect. There are four double bedrooms and three bathrooms on the first floor, incorporating two suites, with the main suite having a vaulted ceiling and a dressing room with fitted wardrobes and a luxury en suite shower room.

Gateways is set back behind a grassed area of common and is approached via a shared driveway from Chinthurst Lane which leads to the garage and parking spaces with a pathway leading to the front door. The garden is a delightful feature of Gateways and provides a beautiful level and sunny setting. There are entertaining terraces adjoining the house and level areas of lawn surrounded by mature shrubs and trees. There are raised beds and a greenhouse and large garden shed, and various delightful seating areas from which to enjoy the sun and shade. In all approximately 0.24 acres