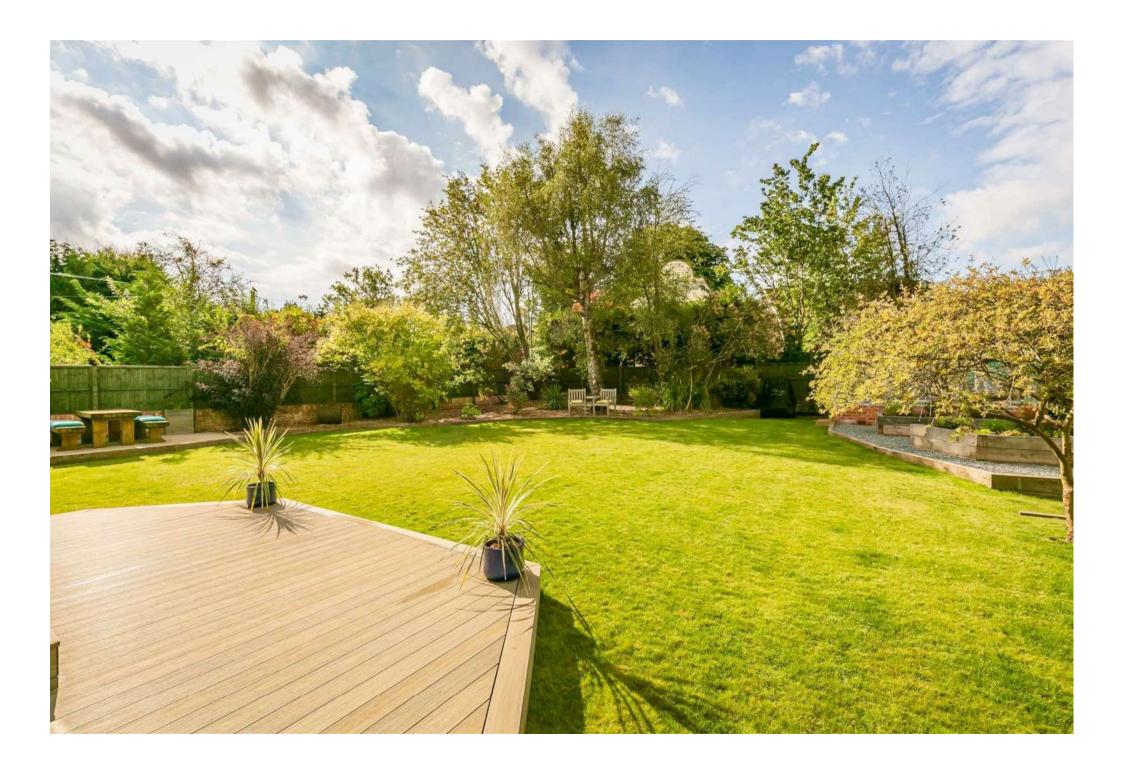

Gateways is set back behind a grassed area of common and is approached via a shared driveway from Chinthurst Lane which leads to the garage and parking spaces with a pathway leading to the front door. The garden is a delightful feature of Gateways and provides a beautiful level and sunny setting. There are entertaining terraces adjoining the house and level areas of lawn surrounded by mature shrubs and trees. There are raised beds and a greenhouse and large garden shed, and various delightful seating areas from which to enjoy the sun and shade. In all approximately 0.24 acres