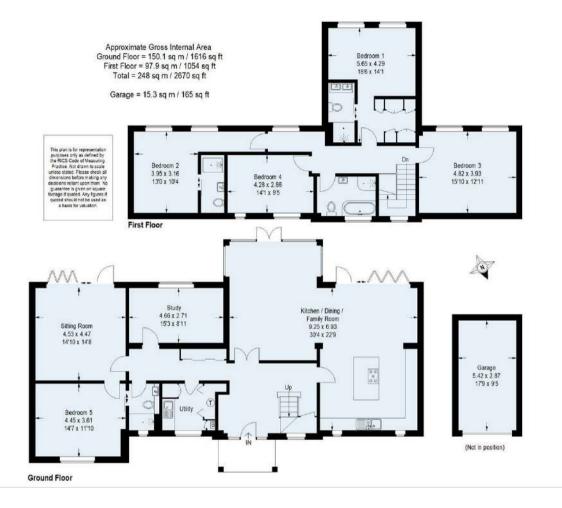

## PROPERTY SUMMARY

Set back from Chinthurst Lane, within a short walk of the village green, shops and station - a beautifully presented family house, recently completely renovated and extended to the highest of specifications with many stunning features including a huge kitchen/dining/family room, all set within a lovely south west backing sunny garden of 0.24 acres. The kitchen/family area now forms the heart of the house with three distinct areas and bi fold doors lead to an entertaining terrace at the rear. There is also a fine sitting room, study and ground floor bedroom 5/gym with an en suite shower room/cloakroom. There is under floor heating throughout the ground floor, and the rooms are orientated over the lovely sunny garden aspect. There are four double bedrooms and three bathrooms on the first floor, incorporating two suites, with the main suite having a vaulted ceiling and a dressing room with fitted wardrobes and a luxury en suite shower room.