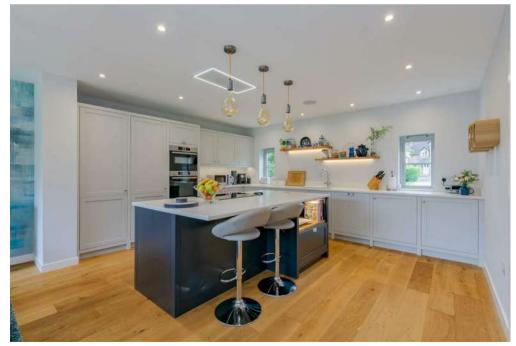

## PROPERTY SUMMARY

Set back from Chinthurst Lane, within a short walk of the village green, shops and station - a beautifully presented family house, recently completely renovated and extended to the highest of specifications with many stunning features including a huge kitchen/dining/family room, all set within a lovely south west backing sunny garden of 0.24 acres. The kitchen/family area now forms the heart of the house with three distinct areas and bi fold doors lead to an entertaining terrace at the rear. There is also a fine sitting room, study and ground floor bedroom 5/gym with an en suite shower room/cloakroom. There is under floor heating throughout the ground floor, and the rooms are orientated over the lovely sunny garden aspect. There are four double bedrooms and three bathrooms on the first floor, incorporating two suites, with the main suite having a vaulted ceiling and a dressing room with fitted wardrobes and a luxury en suite shower room.