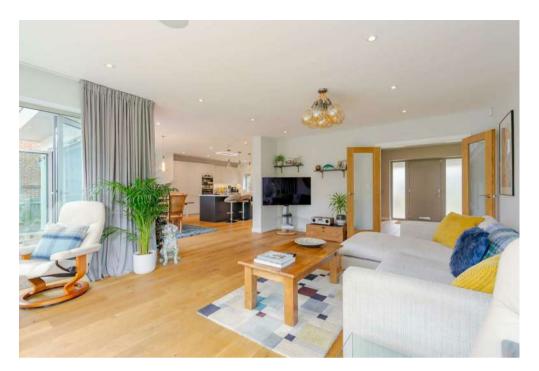

## PROPERTY SUMMARY

Set back from Chinthurst Lane, within a short walk of the village green, shops and station - a beautifully presented family house, recently completely renovated and extended to the highest of specifications with many stunning features including a huge kitchen/dining/family room, all set within a lovely south west backing sunny garden of 0.24 acres. The kitchen/family area now forms the heart of the house with three distinct areas and bi fold doors lead to an entertaining terrace at the rear. There is also a fine sitting room, study and ground floor bedroom 5/gym with an en suite shower room/cloakroom. There is under floor heating throughout the ground floor, and the rooms are orientated over the lovely sunny garden aspect. There are four double bedrooms and three bathrooms on the first floor, incorporating two suites, with the main suite having a vaulted ceiling and a dressing room with fitted wardrobes and a luxury en suite shower room.