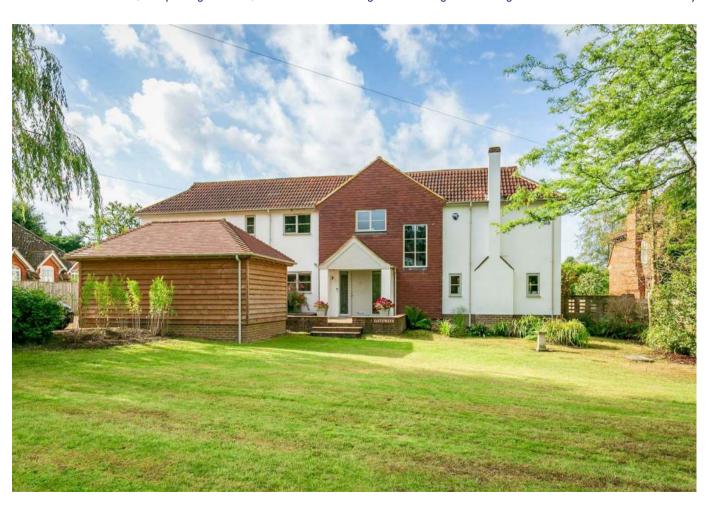

This generously proportioned detached family home was built in the late 1950's and has recently been comprehensively renovated and extended to now provide flexible, light and airy accommodation, ideal for modern family living.

## PROPERTY SUMMARY

Set back from Chinthurst Lane, within a short walk of the village green, shops and station - a beautifully presented family house, recently completely renovated and extended to the highest of specifications with many stunning features including a huge kitchen/dining/family room, all set within a lovely south west backing sunny garden of 0.24 acres. The kitchen/family area now forms the heart of the house with three distinct areas and bi fold doors lead to an entertaining terrace at the rear. There is also a fine sitting room, study and ground floor bedroom 5/gym with an en suite shower room/cloakroom. There is under floor heating throughout the ground floor, and the rooms are orientated over the lovely sunny garden aspect. There are four double bedrooms and three bathrooms on the first floor, incorporating two suites, with the main suite having a vaulted ceiling and a dressing room with fitted wardrobes and a luxury en suite shower room.

Gateways is set back behind a grassed area of common and is approached via a shared driveway from Chinthurst Lane which leads to the garage and parking spaces with a pathway leading to the front door. The garden is a delightful feature of Gateways and provides a beautiful level and sunny setting. There are entertaining terraces adjoining the house and level areas of lawn surrounded by mature shrubs and trees. There are raised beds and a greenhouse and large garden shed, and various delightful seating areas from which to enjoy the sun and shade. In all approximately 0.24 acres