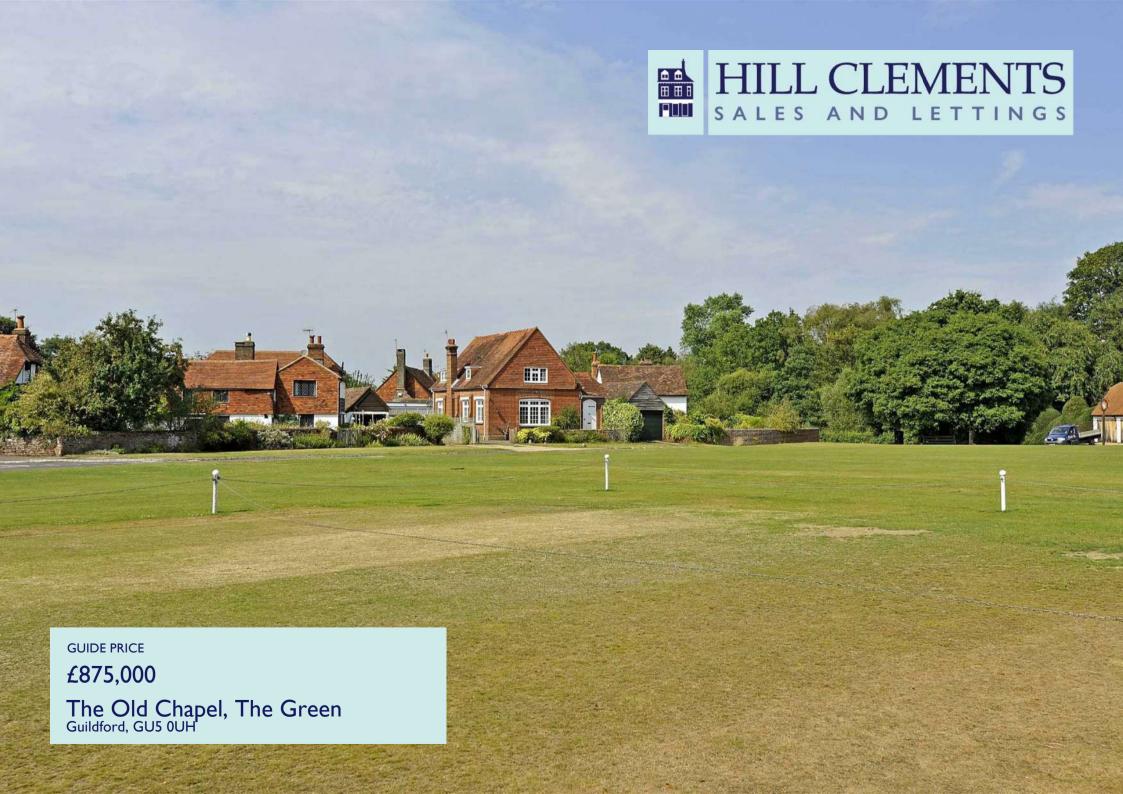

The Old Chapel sits in a delightful position overlooking the village green of this beautiful and unspoilt village. The village shop is on the other side of the green and the two village pubs are very close by on the other side of the road. Guildford, with its historic High Street and excellent shops, restaurants and bars is only five miles to the north and the flourishing village of Cranleigh, with its supermarkets and Marks and Spencers Food Hall, is four miles to the south.

## PROPERTY SUMMARY

The Old Chapel dates back to 1900, according to a plaque on the front elevation of the building, which was converted to residential use in the 1970's. The accommodation is light and sunny and there are stunning views across the village green from the sitting room and main bedroom. On the ground floor a large old door opens into an entrance lobby with a further wide door leading to the entrance hall with stairs to the first floor. The double aspect sitting room is very light and there is also a dining room with conservatory off, a small study and a kitchen. On the first floor there are three bedrooms, the principal of which has an en suite, and a family bathroom. Outside there is a small paved rear garden and a double garage. At the front there is also a paved seating area from which to enjoy the view of the cricket.