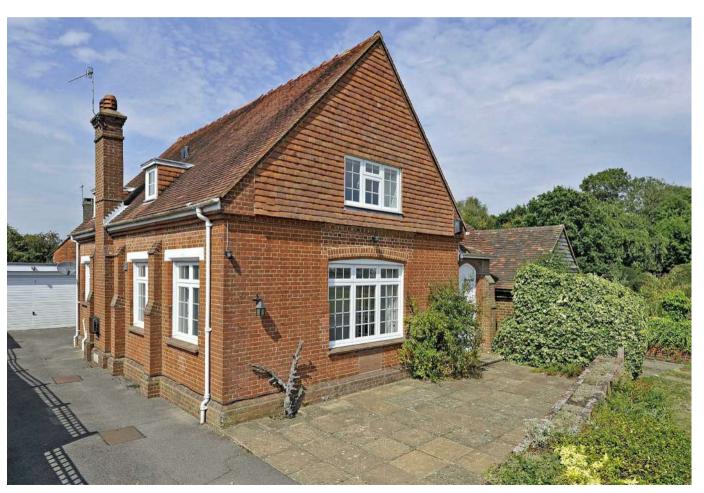

## PROPERTY SUMMARY

The Old Chapel dates back to 1900, according to a plaque on the front elevation of the building, which was converted to residential use in the 1970's. The accommodation is light and sunny and there are stunning views across the village green from the sitting room and main bedroom. On the ground floor a large old door opens into an entrance lobby with a further wide door leading to the entrance hall with stairs to the first floor. The double aspect sitting room is very light and there is also a dining room with conservatory off, a small study and a kitchen. On the first floor there are three bedrooms, the principal of which has an en suite, and a family bathroom. Outside there is a small paved rear garden and a double garage. At the front there is also a paved seating area from which to enjoy the view of the cricket.