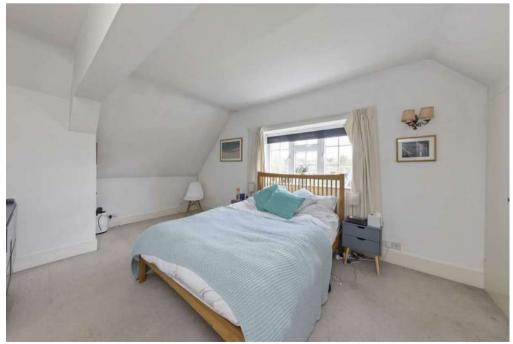

## PROPERTY SUMMARY

The Old Chapel dates back to 1900, according to a plaque on the front elevation of the building, which was converted to residential use in the 1970's. The accommodation is light and sunny and there are stunning views across the village green from the sitting room and main bedroom. On the ground floor a large old door opens into an entrance lobby with a further wide door leading to the entrance hall with stairs to the first floor. The double aspect sitting room is very light and there is also a dining room with conservatory off, a small study and a kitchen. On the first floor there are three bedrooms, the principal of which has an en suite, and a family bathroom. Outside there is a small paved rear garden and a double garage. At the front there is also a paved seating area from which to enjoy the view of the cricket.