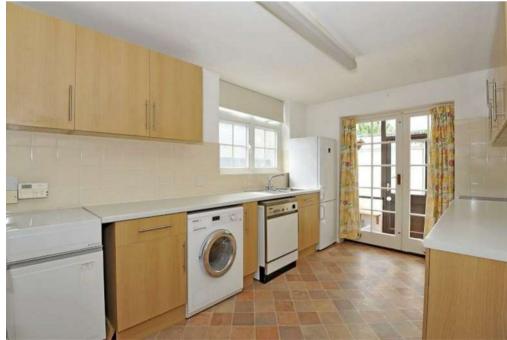

## PROPERTY SUMMARY

The Old Chapel dates back to 1900, according to a plaque on the front elevation of the building, which was converted to residential use in the 1970's. The accommodation is light and sunny and there are stunning views across the village green from the sitting room and main bedroom. On the ground floor a large old door opens into an entrance lobby with a further wide door leading to the entrance hall with stairs to the first floor. The double aspect sitting room is very light and there is also a dining room with conservatory off, a small study and a kitchen. On the first floor there are three bedrooms, the principal of which has an en suite, and a family bathroom. Outside there is a small paved rear garden and a double garage. At the front there is also a paved seating area from which to enjoy the view of the cricket.