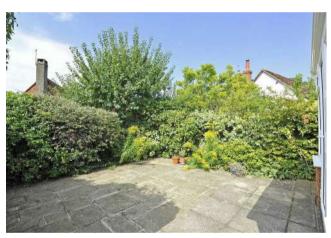

## PROPERTY SUMMARY

The Old Chapel dates back to 1900, according to a plaque on the front elevation of the building, which was converted to residential use in the 1970's. The accommodation is light and sunny and there are stunning views across the village green from the sitting room and main bedroom. On the ground floor a large old door opens into an entrance lobby with a further wide door leading to the entrance hall with stairs to the first floor. The double aspect sitting room is very light and there is also a dining room with conservatory off, a small study and a kitchen. On the first floor there are three bedrooms, the principal of which has an en suite, and a family bathroom. Outside there is a small paved rear garden and a double garage. At the front there is also a paved seating area from which to enjoy the view of the cricket.