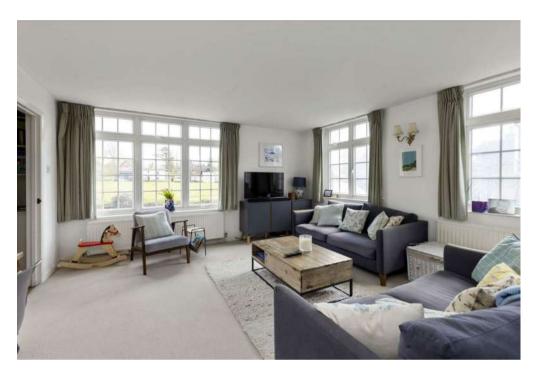

## PROPERTY SUMMARY

The Old Chapel dates back to 1900, according to a plaque on the front elevation of the building, which was converted to residential use in the 1970's. The accommodation is light and sunny and there are stunning views across the village green from the sitting room and main bedroom. On the ground floor a large old door opens into an entrance lobby with a further wide door leading to the entrance hall with stairs to the first floor. The double aspect sitting room is very light and there is also a dining room with conservatory off, a small study and a kitchen. On the first floor there are three bedrooms, the principal of which has an en suite, and a family bathroom. Outside there is a small paved rear garden and a double garage. At the front there is also a paved seating area from which to enjoy the view of the cricket.