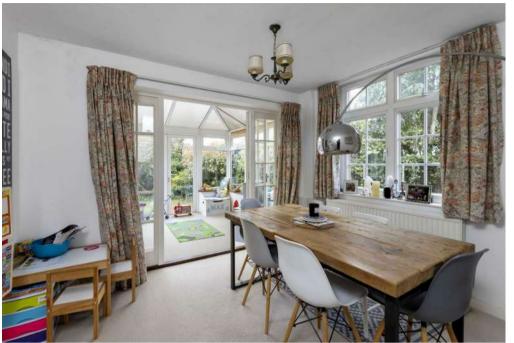

## PROPERTY SUMMARY

The Old Chapel dates back to 1900, according to a plaque on the front elevation of the building, which was converted to residential use in the 1970's. The accommodation is light and sunny and there are stunning views across the village green from the sitting room and main bedroom. On the ground floor a large old door opens into an entrance lobby with a further wide door leading to the entrance hall with stairs to the first floor. The double aspect sitting room is very light and there is also a dining room with conservatory off, a small study and a kitchen. On the first floor there are three bedrooms, the principal of which has an en suite, and a family bathroom. Outside there is a small paved rear garden and a double garage. At the front there is also a paved seating area from which to enjoy the view of the cricket.