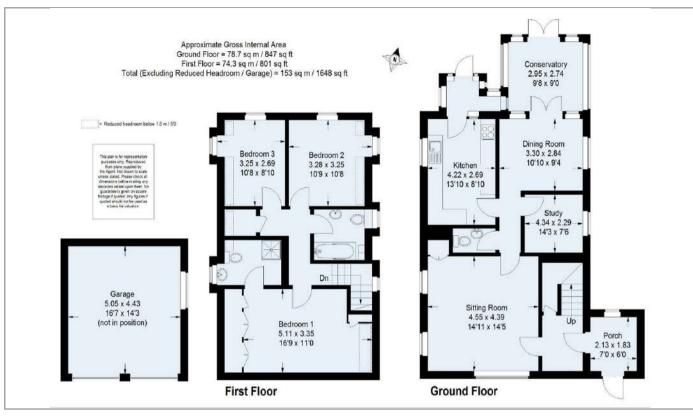

## PROPERTY SUMMARY

The Old Chapel dates back to 1900, according to a plaque on the front elevation of the building, which was converted to residential use in the 1970's. The accommodation is light and sunny and there are stunning views across the village green from the sitting room and main bedroom. On the ground floor a large old door opens into an entrance lobby with a further wide door leading to the entrance hall with stairs to the first floor. The double aspect sitting room is very light and there is also a dining room with conservatory off, a small study and a kitchen. On the first floor there are three bedrooms, the principal of which has an en suite, and a family bathroom. Outside there is a small paved rear garden and a double garage. At the front there is also a paved seating area from which to enjoy the view of the cricket.