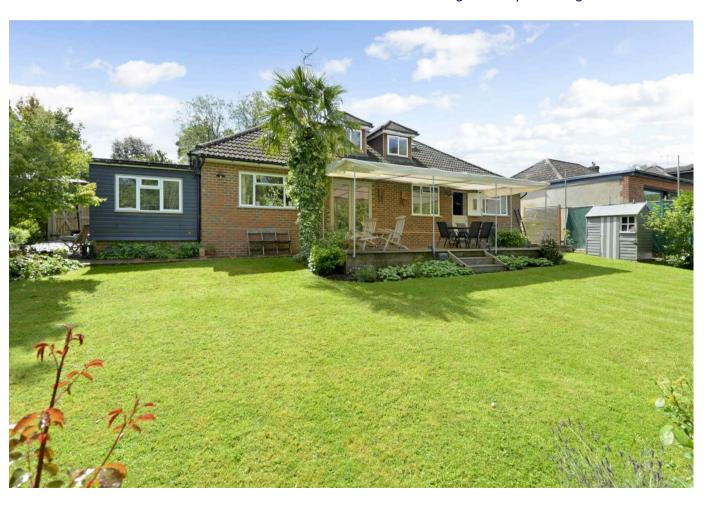

## PROPERTY SUMMARY

I Linersh Drive is a beautifully presented detached chalet bungalow which has been extended and improved over the years to now provide flexible and light accommodation over two floors. There is a main bedroom with en suite shower room on the first floor and two further bedrooms on the ground floor with a large bathroom and utility room with WC. There is also a sitting room, kitchen/dining room and a study with a small garage. Outside there is a self-contained studio annexe with a shower room and kitchenette, overlooking the lovely 0.4 acre gardens.