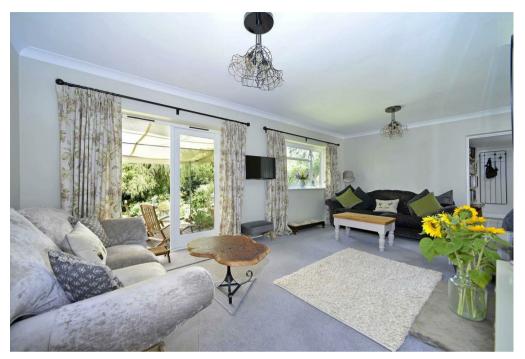

## PROPERTY SUMMARY

I Linersh Drive is a beautifully presented detached chalet bungalow which has been extended and improved over the years to now provide flexible and light accommodation over two floors. There is a main bedroom with en suite shower room on the first floor and two further bedrooms on the ground floor with a large bathroom and utility room with WC. There is also a sitting room, kitchen/dining room and a study with a small garage. Outside there is a self-contained studio annexe with a shower room and kitchenette, overlooking the lovely 0.4 acre gardens.