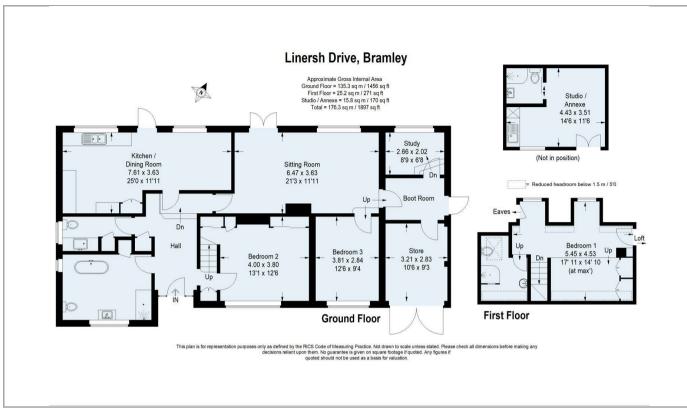

## PROPERTY SUMMARY

I Linersh Drive is a beautifully presented detached chalet bungalow which has been extended and improved over the years to now provide flexible and light accommodation over two floors. There is a main bedroom with en suite shower room on the first floor and two further bedrooms on the ground floor with a large bathroom and utility room with WC. There is also a sitting room, kitchen/dining room and a study with a small garage. Outside there is a self-contained studio annexe with a shower room and kitchenette, overlooking the lovely 0.4 acre gardens.