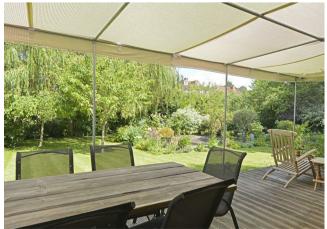

## PROPERTY SUMMARY

I Linersh Drive is a beautifully presented detached chalet bungalow which has been extended and improved over the years to now provide flexible and light accommodation over two floors. There is a main bedroom with en suite shower room on the first floor and two further bedrooms on the ground floor with a large bathroom and utility room with WC. There is also a sitting room, kitchen/dining room and a study with a small garage. Outside there is a self-contained studio annexe with a shower room and kitchenette, overlooking the lovely 0.4 acre gardens.