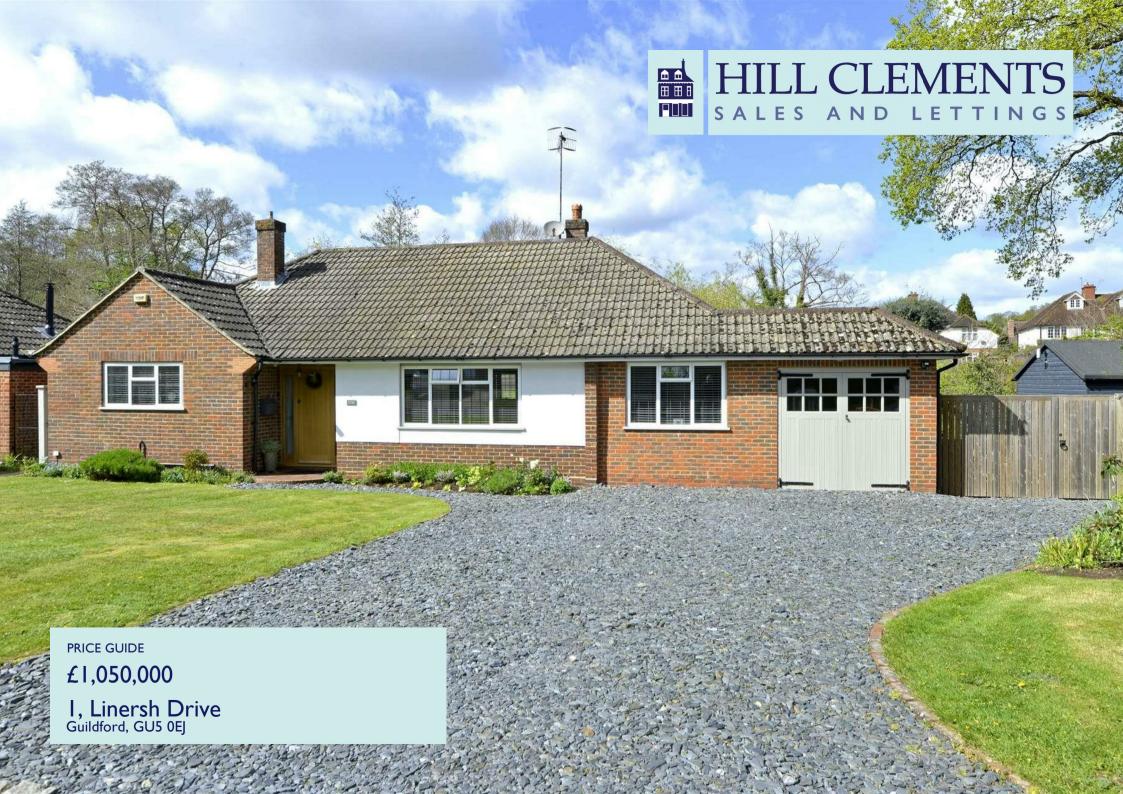

In a convenient residential cul de sac, close to Bramley village and St Catherine's School – a detached chalet bungalow with interesting beautifully decorated accommodation and a self-contained garden annexe.

## PROPERTY SUMMARY

I Linersh Drive is a beautifully presented detached chalet bungalow which has been extended and improved over the years to now provide flexible and light accommodation over two floors. There is a main bedroom with en suite shower room on the first floor and two further bedrooms on the ground floor with a large bathroom and utility room with WC. There is also a sitting room, kitchen/dining room and a study with a small garage. Outside there is a self-contained studio annexe with a shower room and kitchenette, overlooking the lovely 0.4 acre gardens.