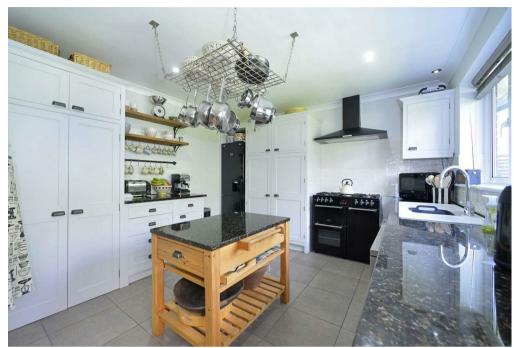

## PROPERTY SUMMARY

I Linersh Drive is a beautifully presented detached chalet bungalow which has been extended and improved over the years to now provide flexible and light accommodation over two floors. There is a main bedroom with en suite shower room on the first floor and two further bedrooms on the ground floor with a large bathroom and utility room with WC. There is also a sitting room, kitchen/dining room and a study with a small garage. Outside there is a self-contained studio annexe with a shower room and kitchenette, overlooking the lovely 0.4 acre gardens.