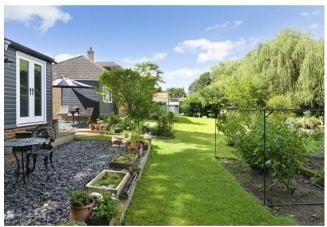

## PROPERTY SUMMARY

I Linersh Drive is a beautifully presented detached chalet bungalow which has been extended and improved over the years to now provide flexible and light accommodation over two floors. There is a main bedroom with en suite shower room on the first floor and two further bedrooms on the ground floor with a large bathroom and utility room with WC. There is also a sitting room, kitchen/dining room and a study with a small garage. Outside there is a self-contained studio annexe with a shower room and kitchenette, overlooking the lovely 0.4 acre gardens.