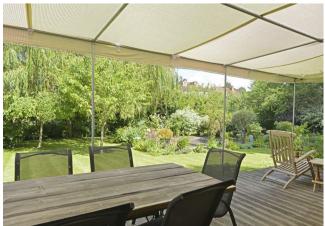

## PROPERTY SUMMARY

I Linersh Drive is a beautifully presented detached chalet bungalow which has been extended and improved over the years to now provide flexible and light accommodation over two floors. There is a main bedroom with en suite shower room on the first floor and two further bedrooms on the ground floor with a large bathroom and utility room with WC. There is also a sitting room, kitchen/dining room and a study with a small garage. Outside there is a self-contained studio annexe with a shower room and kitchenette, overlooking the lovely 0.4 acre gardens.