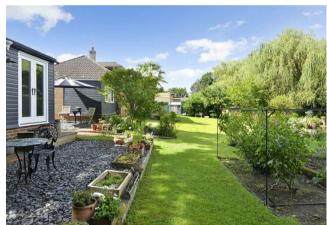

## PROPERTY SUMMARY

I Linersh Drive is a beautifully presented detached chalet bungalow which has been extended and improved over the years to now provide flexible and light accommodation over two floors. There is a main bedroom with en suite shower room on the first floor and two further bedrooms on the ground floor with a large bathroom and utility room with WC. There is also a sitting room, kitchen/dining room and a study with a small garage. Outside there is a self-contained studio annexe with a shower room and kitchenette, overlooking the lovely 0.4 acre gardens.