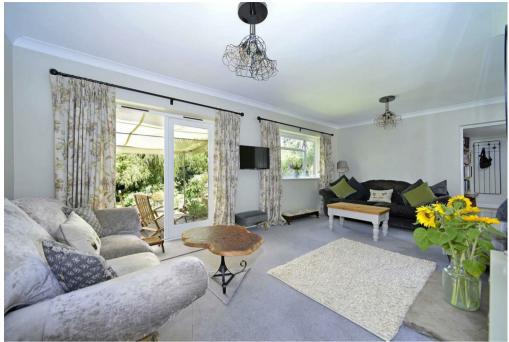

## PROPERTY SUMMARY

I Linersh Drive is a beautifully presented detached chalet bungalow which has been extended and improved over the years to now provide flexible and light accommodation over two floors. There is a main bedroom with en suite shower room on the first floor and two further bedrooms on the ground floor with a large bathroom and utility room with WC. There is also a sitting room, kitchen/dining room and a study with a small garage. Outside there is a self-contained studio annexe with a shower room and kitchenette, overlooking the lovely 0.4 acre gardens.