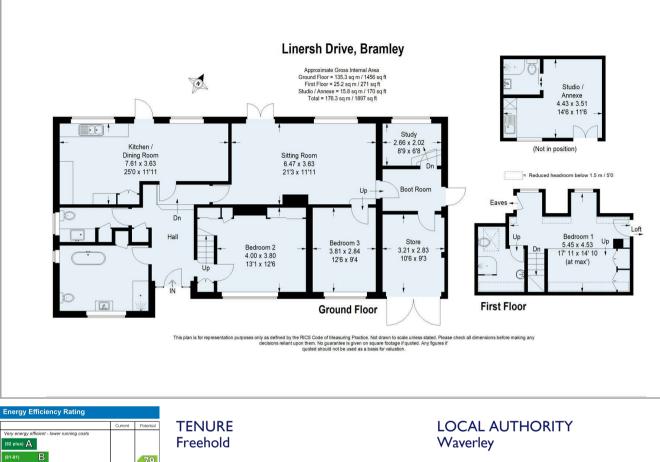

## PROPERTY SUMMARY

I Linersh Drive is a beautifully presented detached chalet bungalow which has been extended and improved over the years to now provide flexible and light accommodation over two floors. There is a main bedroom with en suite shower room on the first floor and two further bedrooms on the ground floor with a large bathroom and utility room with WC. There is also a sitting room, kitchen/dining room and a study with a small garage. Outside there is a self-contained studio annexe with a shower room and kitchenette, overlooking the lovely 0.4 acre gardens.