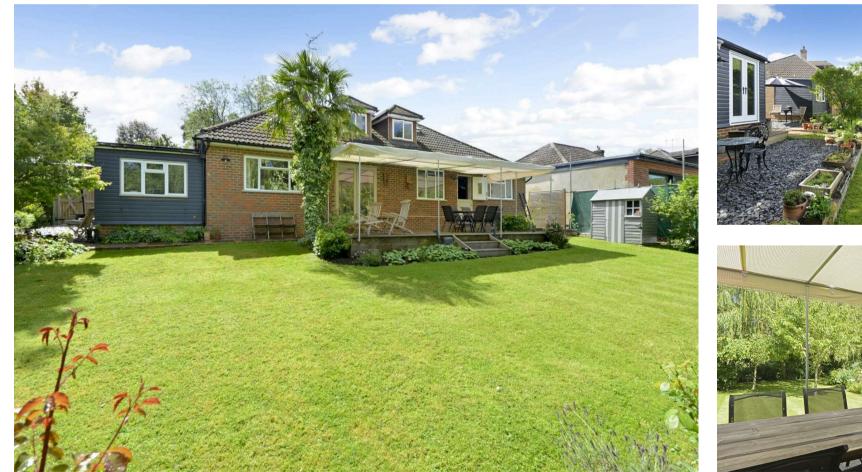

## PROPERTY SUMMARY

I Linersh Drive is a beautifully presented detached chalet bungalow which has been extended and improved over the years to now provide flexible and light accommodation over two floors. There is a main bedroom with en suite shower room on the first floor and two further bedrooms on the ground floor with a large bathroom and utility room with WC. There is also a sitting room, kitchen/dining room and a study with a small garage. Outside there is a self-contained studio annexe with a shower room and kitchenette, overlooking the lovely 0.4 acre gardens.