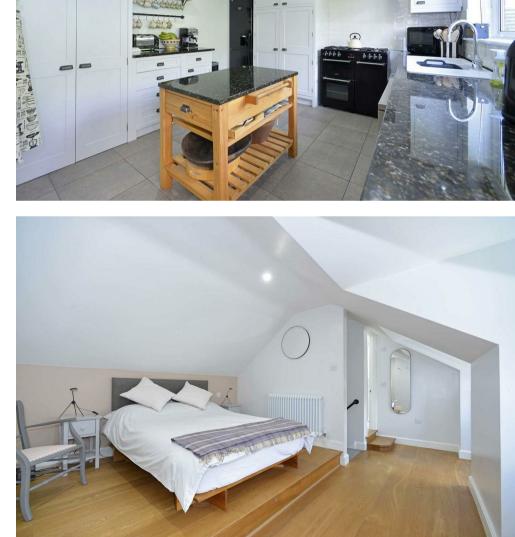

## PROPERTY SUMMARY

I Linersh Drive is a beautifully presented detached chalet bungalow which has been extended and improved over the years to now provide flexible and light accommodation over two floors. There is a main bedroom with en suite shower room on the first floor and two further bedrooms on the ground floor with a large bathroom and utility room with WC. There is also a sitting room, kitchen/dining room and a study with a small garage. Outside there is a self-contained studio annexe with a shower room and kitchenette, overlooking the lovely 0.4 acre gardens.