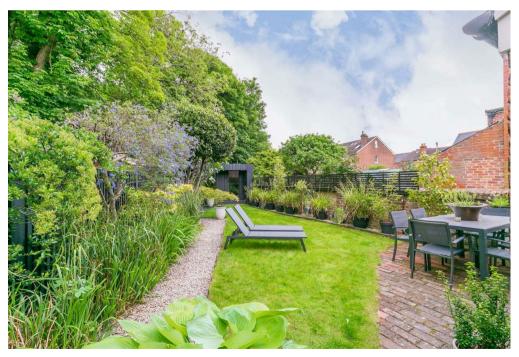

## PROPERTY SUMMARY

A particularly attractive detached double fronted Victorian home, located close to the centre of Guildford, overlooking Guildford Cricket Club. This attractive late Victorian detached home has been carefully and sympathetically improved over the years by the present owners, retaining many of the original features, including feature fireplaces, ornate cornicing, high ceilings and wooden flooring.