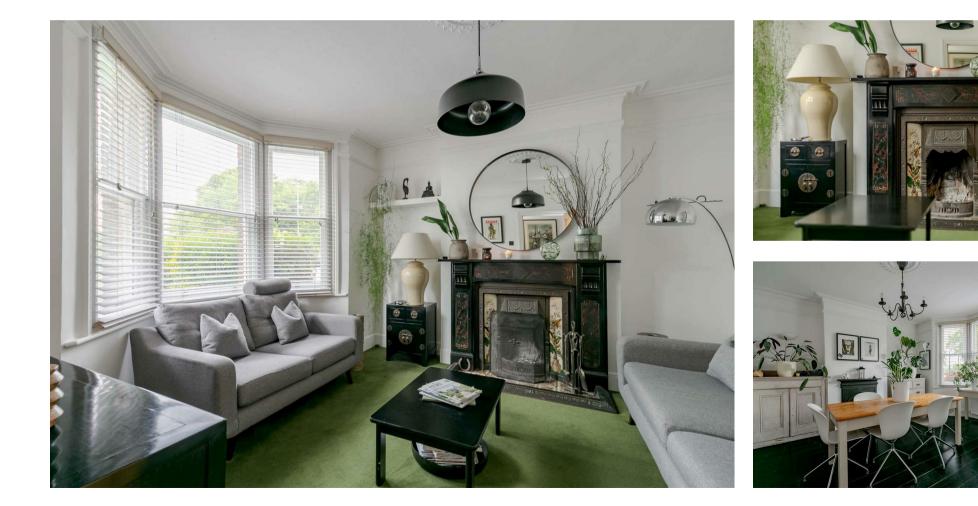

## PROPERTY SUMMARY

A particularly attractive detached double fronted Victorian home, located close to the centre of Guildford, overlooking Guildford Cricket Club. This attractive late Victorian detached home has been carefully and sympathetically improved over the years by the present owners, retaining many of the original features, including feature fireplaces, ornate cornicing, high ceilings and wooden flooring.