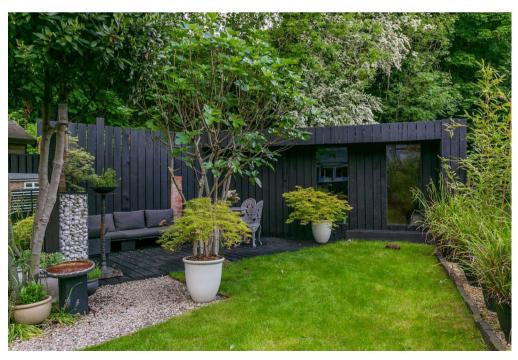

## PROPERTY SUMMARY

A particularly attractive detached double fronted Victorian home, located close to the centre of Guildford, overlooking Guildford Cricket Club. This attractive late Victorian detached home has been carefully and sympathetically improved over the years by the present owners, retaining many of the original features, including feature fireplaces, ornate cornicing, high ceilings and wooden flooring.