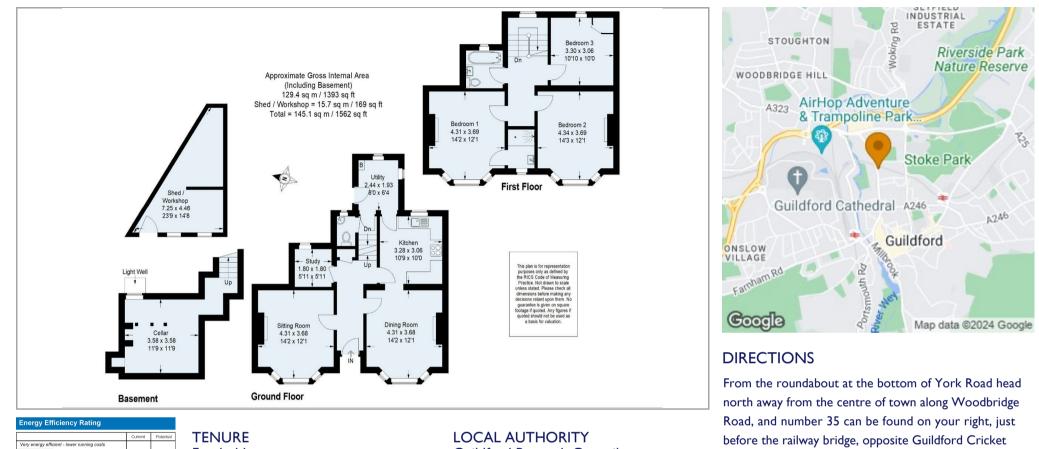

SI

GUIDE PRICE £854,000 Woodbridge Road Guildford, GUI 4RN The well-proportioned rooms have a bright and spacious feel, with two reception rooms at the front of the property. To the rear of the ground floor there is a small separate office, adjacent to a good size kitchen, well fitted with shaker style units, and leading to a useful utility area. On the first floor are three good size double bedrooms, one of which has access to an en-suite shower room, in addition to the family bathroom. Finally, there is an unconverted basement, providing useful storage

|   | 3 |
|---|---|
| ڻ | 2 |

(92 plus) 🗛 (69-80) 69 (55-68) (39-54) 22 F (21-38) Not energy efficient - higher running costs EU Directive 2002/91/EC England & Wales

Freehold

By prior appointment only

VIEWINGS

**Guildford Borough Council** 

COUNCIL TAX BAND Ε