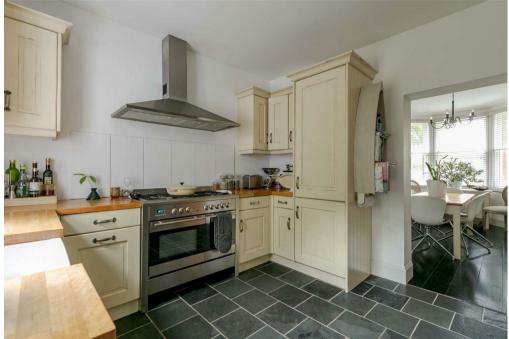

SI

GUIDE PRICE £854,000 Woodbridge Road Guildford, GUI 4RN The well-proportioned rooms have a bright and spacious feel, with two reception rooms at the front of the property. To the rear of the ground floor there is a small separate office, adjacent to a good size kitchen, well fitted with shaker style units, and leading to a useful utility area. On the first floor are three good size double bedrooms, one of which has access to an en-suite shower room, in addition to the family bathroom. Finally, there is an unconverted basement, providing useful storage