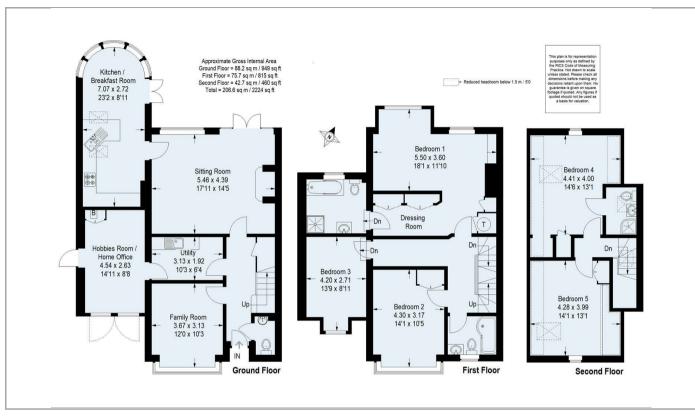

## PROPERTY SUMMARY

I Downside Place is an attractive semi-detached three storey family house, built twenty years ago to a high specification, by a local firm of builders/developers. The practical and spacious accommodation is bright and airy with large windows and lovely views.