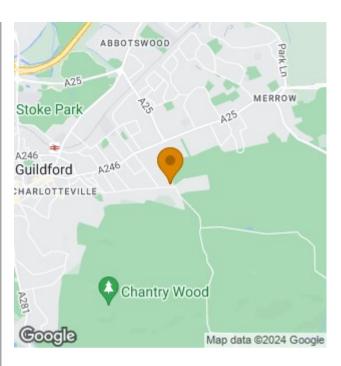

## **DIRECTIONS**

From the top of Guildford High Street take the A246 Epsom Road and continue to the traffic lights at Rogues Bar. Carry straight on and take the fourth turning on the right into Tangier Road and continue to the end, turning left into Warren Road. Downside Place will then be found on the left, before reaching Downside Road. What3Words: rescue.charmingly.leads