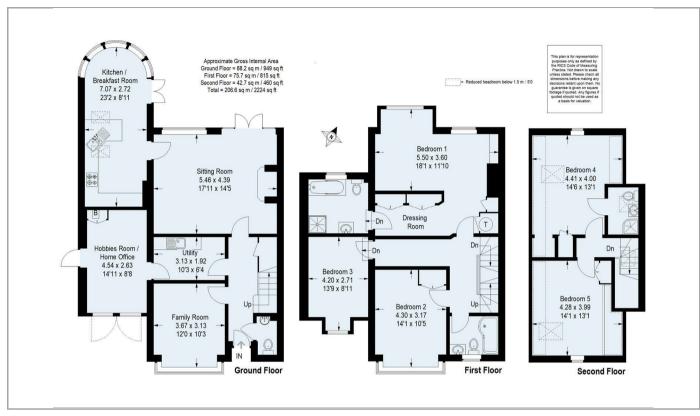

## PROPERTY SUMMARY

I Downside Place is an attractive semi-detached three storey family house, built twenty years ago to a high specification, by a local firm of builders/developers. The practical and spacious accommodation is bright and airy with large windows and lovely views.

At the top of Warren Road and within walking distance of the town centre, excellent schools and the open Downs – a spacious three storey semi-detached family house with five bedrooms, and lovely far-reaching views