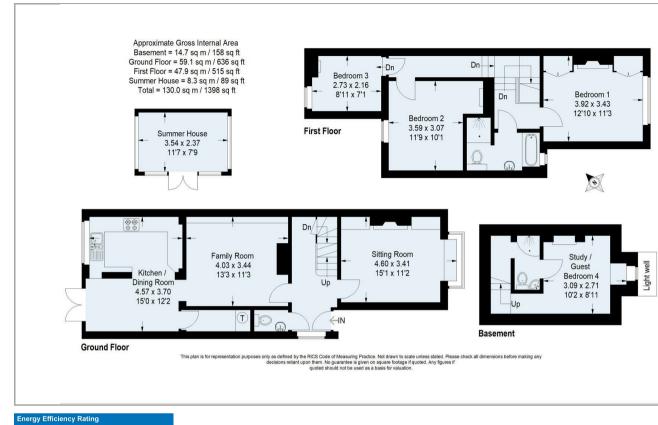

### PROPERTY SUMMARY

A rare opportunity to acquire a totally renovated and cleverly extended semi-detached Edwardian house on the Mount, set high above Guildford town and within a short walk of the Downs and mainline station.

## Agents Note: Whilst every care has been taken to prepare these particulars, they are for guidance purposes only. All measurements are approximate and are for general guidance purposes only and whilst every care has been taken to ensure their accuracy, they should not be relied upon and potential buyers/tenants are advised to recheck the measurements