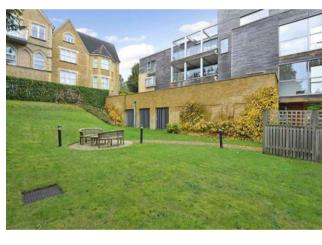

## PROPERTY SUMMARY

A stunning contemporary first floor apartment, with wrap around easterly balcony with views over the water meadows to Warwicks Bench, and an amazing large south facing sun terrace, in a very convenient location only a short walk from the High Street and main line station.

Willow Point is situated at the bottom of Hitherbury Close and has glorious easterly views over the water meadows and is adjacent to a footpath leading down to the River Wey towpath. Flower Walk, opposite, provides a quiet walk to the theatre and the High Street in ten minutes. The main line station is similarly accessible on foot and provides a fast commuter service to Waterloo in 38 minutes and less. All the excellent shops, restaurants and bars of the town are also easily accessed on foot, making this location an ideal lifestyle choice.