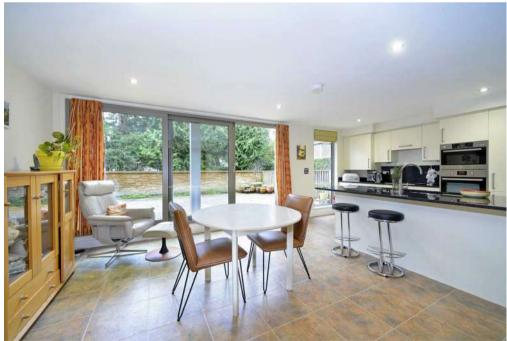

## PROPERTY SUMMARY

A stunning contemporary first floor apartment, with wrap around easterly balcony with views over the water meadows to Warwicks Bench, and an amazing large south facing sun terrace, in a very convenient location only a short walk from the High Street and main line station.