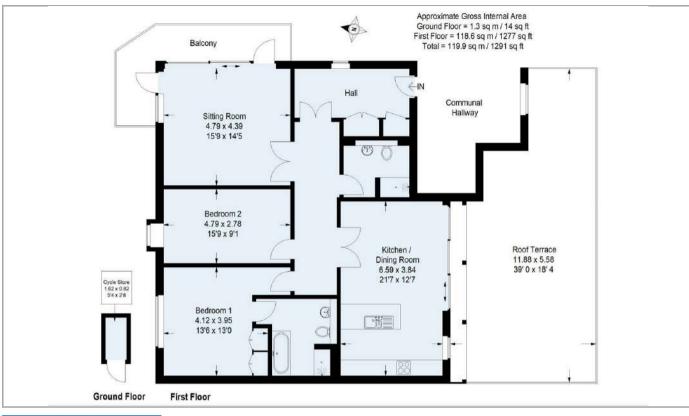

## PROPERTY SUMMARY

A stunning contemporary first floor apartment, with wrap around easterly balcony with views over the water meadows to Warwicks Bench, and an amazing large south facing sun terrace, in a very convenient location only a short walk from the High Street and main line station.