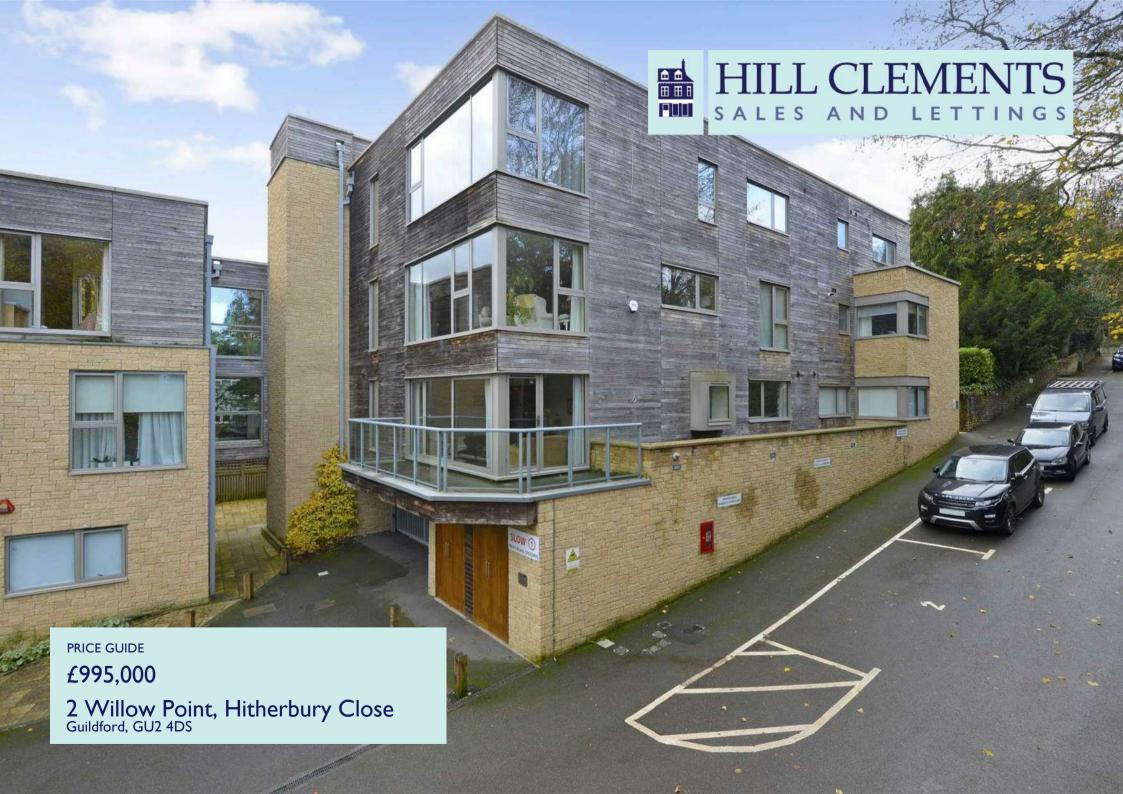

## PROPERTY SUMMARY

A stunning contemporary first floor apartment, with wrap around easterly balcony with views over the water meadows to Warwicks Bench, and an amazing large south facing sun terrace, in a very convenient location only a short walk from the High Street and main line station.

Willow Point is situated at the bottom of Hitherbury Close and has glorious easterly views over the water meadows and is adjacent to a footpath leading down to the River Wey towpath. Flower Walk, opposite, provides a quiet walk to the theatre and the High Street in ten minutes. The main line station is similarly accessible on foot and provides a fast commuter service to Waterloo in 38 minutes and less. All the excellent shops, restaurants and bars of the town are also easily accessed on foot, making this location an ideal lifestyle choice.