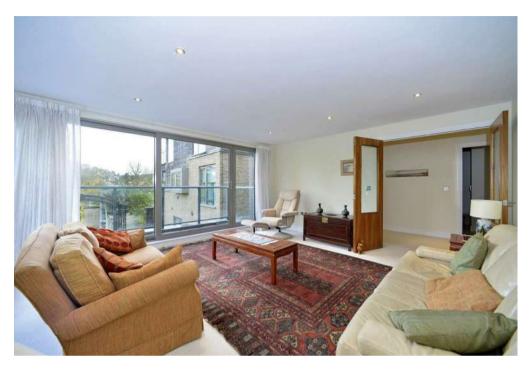

## PROPERTY SUMMARY

A stunning contemporary first floor apartment, with wrap around easterly balcony with views over the water meadows to Warwicks Bench, and an amazing large south facing sun terrace, in a very convenient location only a short walk from the High Street and main line station.