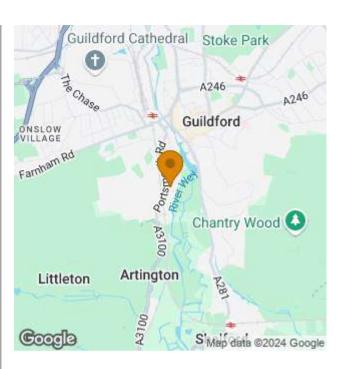

Willow Point is situated at the bottom of Hitherbury Close and has glorious easterly views over the water meadows and is adjacent to a footpath leading down to the River Wey towpath. Flower Walk, opposite, provides a quiet walk to the theatre and the High Street in ten minutes. The main line station is similarly accessible on foot and provides a fast commuter service to Waterloo in 38 minutes and less. All the excellent shops, restaurants and bars of the town are also easily accessed on foot, making this location an ideal lifestyle choice.

## **DIRECTIONS**

From Guildford's one way system, take the A3100 Portsmouth Road signed to Godalming. Proceed up the hill passing the turning to Lawn Road on the left and Rookwood Court on the right, and turn left into Hitherbury Close, after Devon Bank. Willow Point is then the second building on the right.