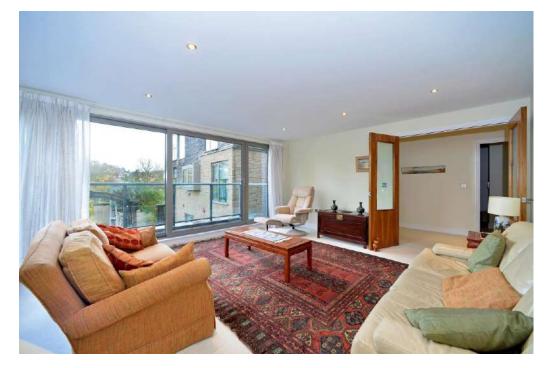

2 WILLOW POINT Hitherbury Close, Guildford, GU2 4DS PRICE GUIDE: £1,100,000 LEASEHOLD

HILL CLEMENTS

A stunning contemporary first floor apartment, with wrap around easterly balcony with views over the water meadows to Warwicks Bench, and an amazing large south facing sun terrace, in a very convenient location only a short walk from the High Street and main line station

### The Apartment

2 Willow Point is a very well-proportioned first floor apartment, extending to nearly 1300 sq ft, which has a light and sunny aspect and lovely views over the water meadows to the backdrop of Warwicks Bench. The well-proportioned sitting room has an east facing wrap around balcony overlooking the water meadows and the 21' kitchen/breakfast/dining room has access to the huge south facing sun terrace, ideal for entertaining. There are two bedrooms, one of which has an en suite bathroom, and under floor heating throughout, and security cameras outside. A gated underground car park provides one parking space for flat 2, with an electric car charging point, and there is also one outside allocated parking space. Note: 2 Willow Point has a share of the freehold and the annual maintenance charge for 2023 was approximately £4,270 per annum.