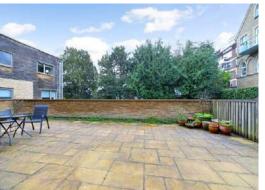

### The Apartment

2 Willow Point is a very well-proportioned first floor apartment, extending to nearly 1300 sq ft, which has a light and sunny aspect and lovely views over the water meadows to the backdrop of Warwicks Bench. The well-proportioned sitting room has an east facing wrap around balcony overlooking the water meadows and the 21' kitchen/breakfast/dining room has access to the huge south facing sun terrace, ideal for entertaining. There are two bedrooms, one of which has an en suite bathroom, and under floor heating throughout, and security cameras outside. A gated underground car park provides one parking space for flat 2, with an electric car charging point, and there is also one outside allocated parking space. Note: 2 Willow Point has a share of the freehold and the annual maintenance charge for 2023 was approximately £4,270 per annum.