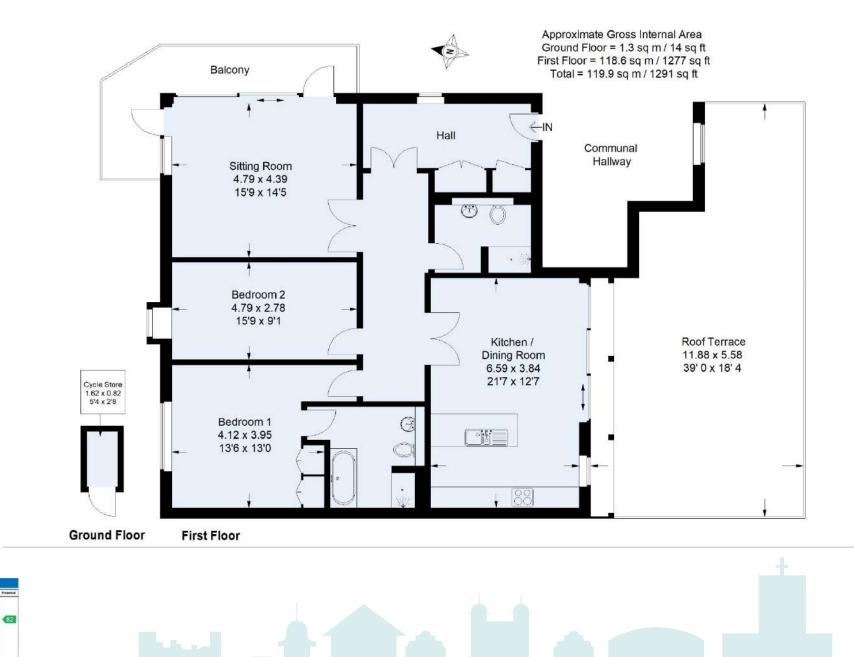

### The Apartment

2 Willow Point is a very well-proportioned first floor apartment, extending to nearly 1300 sq ft, which has a light and sunny aspect and lovely views over the water meadows to the backdrop of Warwicks Bench. The well-proportioned sitting room has an east facing wrap around balcony overlooking the water meadows and the 21' kitchen/breakfast/dining room has access to the huge south facing sun terrace, ideal for entertaining. There are two bedrooms, one of which has an en suite bathroom, and under floor heating throughout, and security cameras outside. A gated underground car park provides one parking space for flat 2, with an electric car charging point, and there is also one outside allocated parking space. Note: 2 Willow Point has a share of the freehold and the annual maintenance charge for 2023 was approximately £4,270 per annum.