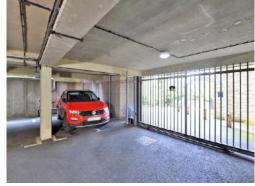

#### • 2 BATHROOMS (1 EN SUITE)

- ENTRANCE HALL
- SITTING ROOM WITH BALCONY
- KITCHEN/DINING ROOM WITH HUGE SOUTH FACING TERRACE
- UNDERFLOOR HEATING
- COMMUNAL HALL WITH LIFT
- SECURE UNDERGROUND PARKING WITH ELECTRIC CHARGING POINT
- COUNCIL TAX BAND E (£2,662.07) 23/24

### The Apartment

2 Willow Point is a very well-proportioned first floor apartment, extending to nearly 1300 sq ft, which has a light and sunny aspect and lovely views over the water meadows to the backdrop of Warwicks Bench. The well-proportioned sitting room has an east facing wrap around balcony overlooking the water meadows and the 21' kitchen/breakfast/dining room has access to the huge south facing sun terrace, ideal for entertaining. There are two bedrooms, one of which has an en suite bathroom, and under floor heating throughout, and security cameras outside. A gated underground car park provides one parking space for flat 2, with an electric car charging point, and there is also one outside allocated parking space. Note: 2 Willow Point has a share of the freehold and the annual maintenance charge for 2023 was approximately £4,270 per annum.