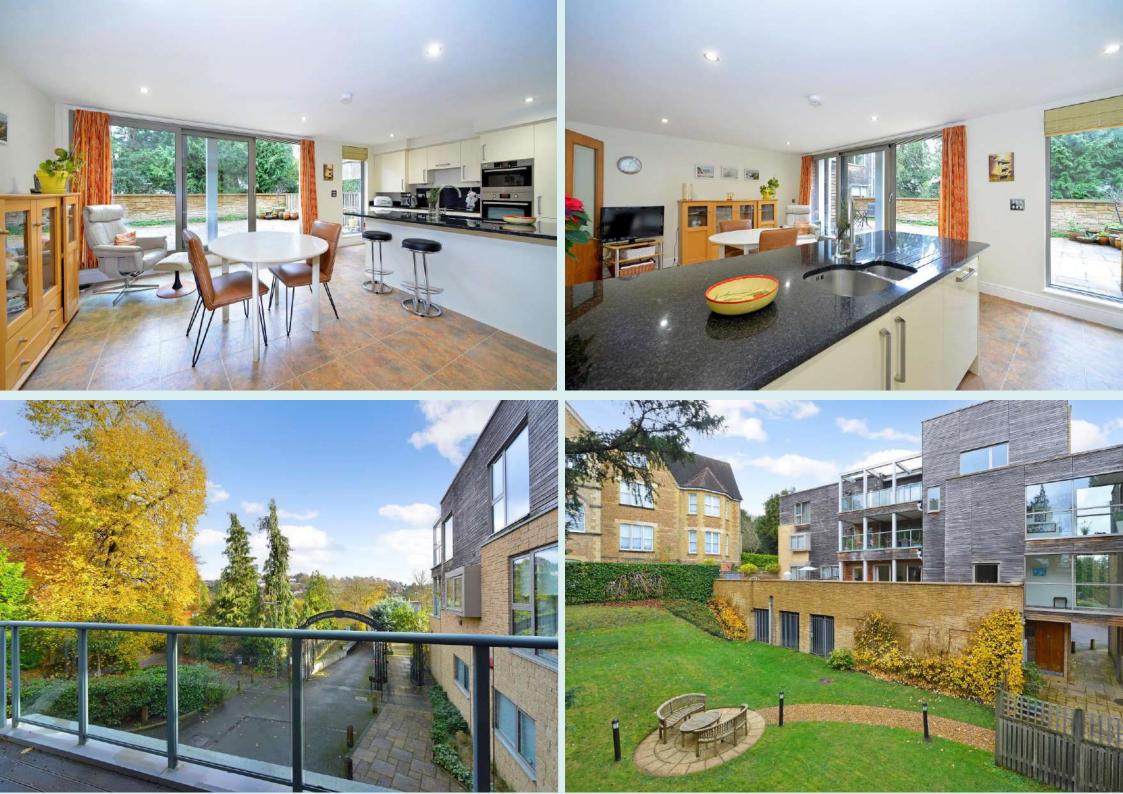

### The Apartment

2 Willow Point is a very well-proportioned first floor apartment, extending to nearly 1300 sq ft, which has a light and sunny aspect and lovely views over the water meadows to the backdrop of Warwicks Bench. The well-proportioned sitting room has an east facing wrap around balcony overlooking the water meadows and the 21' kitchen/breakfast/dining room has access to the huge south facing sun terrace, ideal for entertaining. There are two bedrooms, one of which has an en suite bathroom, and under floor heating throughout, and security cameras outside. A gated underground car park provides one parking space for flat 2, with an electric car charging point, and there is also one outside allocated parking space. Note: 2 Willow Point has a share of the freehold and the annual maintenance charge for 2023 was approximately £4,270 per annum.