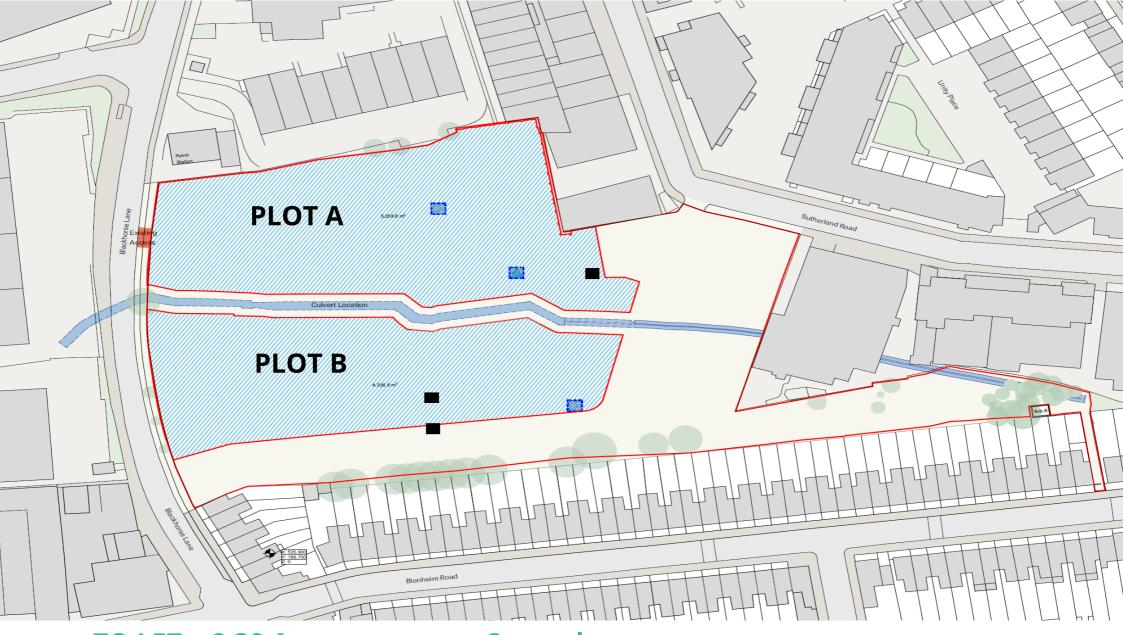

# Description

Opportunity to acquire open storage with immediate access to Blackhorse Road Station, North Circular and the wider North London Market.

The property comprises a regular shaped site split into two plots, available seperately or as a whole. It is a mixture of hard and soft standing.

We are advised that the property benefits from all mains services running into the site.

| Area   | Acres | Hectares |
|--------|-------|----------|
|        |       |          |
| Plot A | 1.32  | 0.53     |
| Plot B | 1.06  | 0.43     |
| Total  | 2.38  | 0.96     |