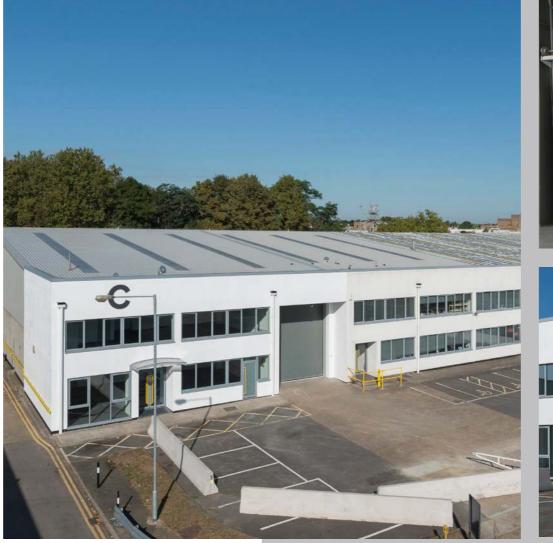

# DOLPHIN ESTATE

UNIT C1 – TO LET 20,683 SQ FT (1,921.44 SQ M)

WAREHOUSE / INDUSTRIAL UNIT FULLY REFURBISHED FOR IMMEDIATE OCCUPATION

WWW.DOLPHINESTATE.CO.UK

SUNBURY, TW16 7HE

E

FULLY REFURBISHED 20,683 SQ FT (GIA) WAREHOUSE / INDUSTRIAL UNIT WITH GROUND AND FIRST FLOOR OFFICE SPACE SITUATED ON THE DOLPHIN ESTATE IN SUNBURY, IN CLOSE PROXIMITY TO JUNCTION 1 OF THE M3.