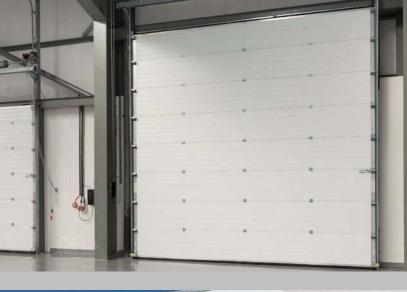

# WAREHOUSE

- 6.1 M CLEAR HEIGHT
- STEEL PORTAL FRAME CONSTRUCTION
- GROUND LEVEL
  ACCESS DOORS
  TO FRONT & REAR
- 12 YEAR GUARANTEE
  TO ROOF COATING
- LED LIGHTING