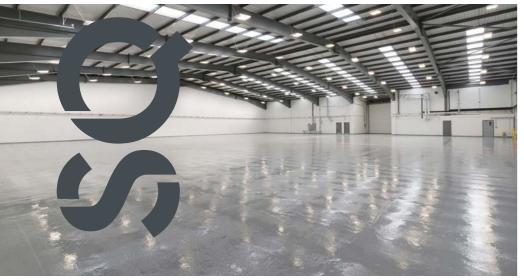

# WAREHOUSE

- 6.1 M CLEAR HEIGHT
- STEEL PORTAL FRAME CONSTRUCTION
- GROUND LEVEL
  ACCESS DOORS
  TO FRONT & REAR
- 12 YEAR GUARANTEE
  TO ROOF COATING
- LED LIGHTING