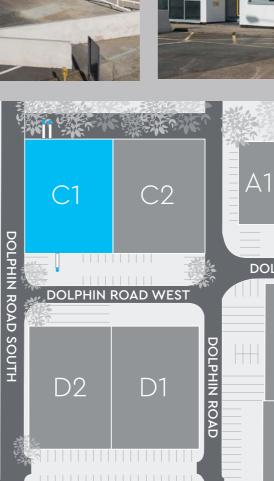

# DOLPHIN ESTATE

UNIT C1 – TO LET 20,683 SQ FT (1,921.44 SQ M)

WAREHOUSE / INDUSTRIAL UNIT FULLY REFURBISHED FOR IMMEDIATE OCCUPATION

WWW.DOLPHINESTATE.CO.UK

SUNBURY, TW16 7HE

E

FULLY REFURBISHED 20,683 SQ FT (GIA) WAREHOUSE / INDUSTRIAL UNIT WITH GROUND AND FIRST FLOOR OFFICE SPACE SITUATED ON THE DOLPHIN ESTATE IN SUNBURY, IN CLOSE PROXIMITY TO JUNCTION 1 OF THE M3.