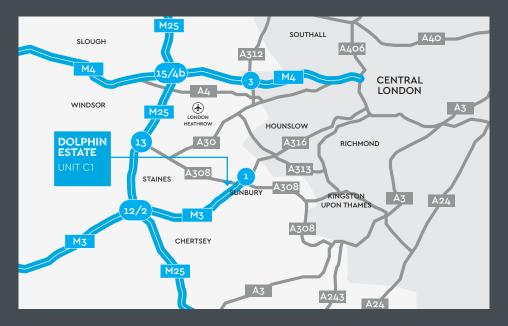

International

WINDMILL ROAD

MAIN ENTRANCE

THE DOLPHIN ESTATE IS LOCATED OFF WINDMILL ROAD, SUNBURY, AND IS APPROXIMATELY 1.2 MILES FROM JUNCTION 1 OF THE M3.

JUNCTION 12 OF THE M25 IS JUST 6.5 MILES AWAY AND THE ESTATE IS WITHIN WALKING DISTANCE FROM UPPER HALLIFORD AND SUNBURY RAILWAY STATIONS.

### ROAD

| M3 J1   | 1.2 miles |
|---------|-----------|
| M4 J3   | 6.2 miles |
| M25 J12 | 6.5 miles |

### CITY

| CENTRAL LONDON | 15 miles    |
|----------------|-------------|
| SOUTHAMPTON    | 64.9 miles  |
| BIRMINGHAM     | 120.7 miles |

### RAIL

| UPPER HALLIFORD | 0.5 miles |
|-----------------|-----------|
| SUNBURY         | 1.2 miles |
| KEMPTON PARK    | 1.6 miles |

### AIR

| HEATHROW | 4.8 miles  |
|----------|------------|
| GATWICK  | 38.2 miles |
| STANSTED | 71.4 miles |