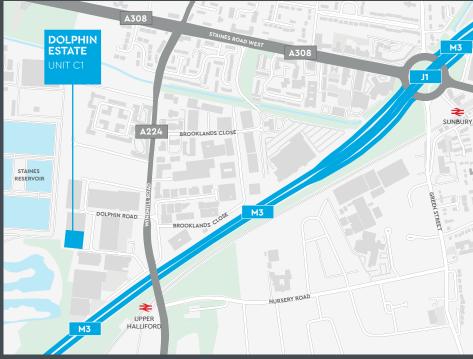

International

WINDMILL ROAD

MAIN ENTRANCE

THE DOLPHIN ESTATE IS LOCATED OFF WINDMILL ROAD, SUNBURY, AND IS APPROXIMATELY 1.2 MILES FROM JUNCTION 1 OF THE M3.

JUNCTION 12 OF THE M25 IS JUST 6.5 MILES AWAY AND THE ESTATE IS WITHIN WALKING DISTANCE FROM UPPER HALLIFORD AND SUNBURY RAILWAY STATIONS.