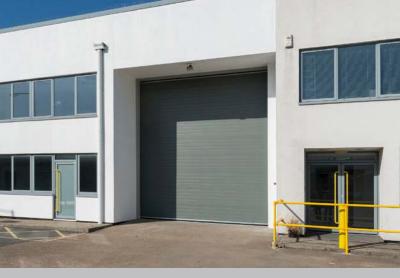

# WAREHOUSE

- 6.1 M CLEAR HEIGHT
- STEEL PORTAL FRAME CONSTRUCTION
- GROUND LEVEL
  ACCESS DOORS
  TO FRONT & REAR
- 12 YEAR GUARANTEE
  TO ROOF COATING
- LED LIGHTING