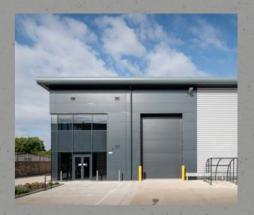

Unit D3 is now available, offering best-in-class design that is powered by sustainable technology, tailor made to provide an efficient working environment.

The building offers excellent volume, with a minimum clear height of 8m and a yard depth of over 14 meters. On site car parking includes an electric vehicle charging point, 8 dedicated car parking spaces and the electrically operated loading door allows for easy access and provides robust security.

#### **Unit Specification**

Clear internal height: 8m

Yard depth: 14.3m

1 electrically operated level access loading door

1 electric vehicle charging point

8 car parking spaces