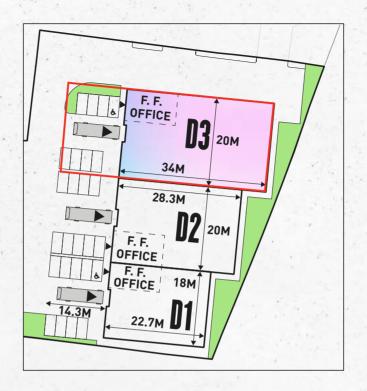

#### **UNIT D3: FLOOR AREAS**

The approximate Gross External Area

| GEA                     | sq ft | sq m |  |
|-------------------------|-------|------|--|
| Warehouse Accommodation | 6,812 | 633  |  |
| Office Accommodation    | 1,940 | 180  |  |
| Total                   | 8,740 | 813  |  |

#### **Unit Specification**

Clear internal height: 8m

Yard depth: 14.3m

1 electrically operated level access loading door

1 electric vehicle charging point

8 car parking spaces