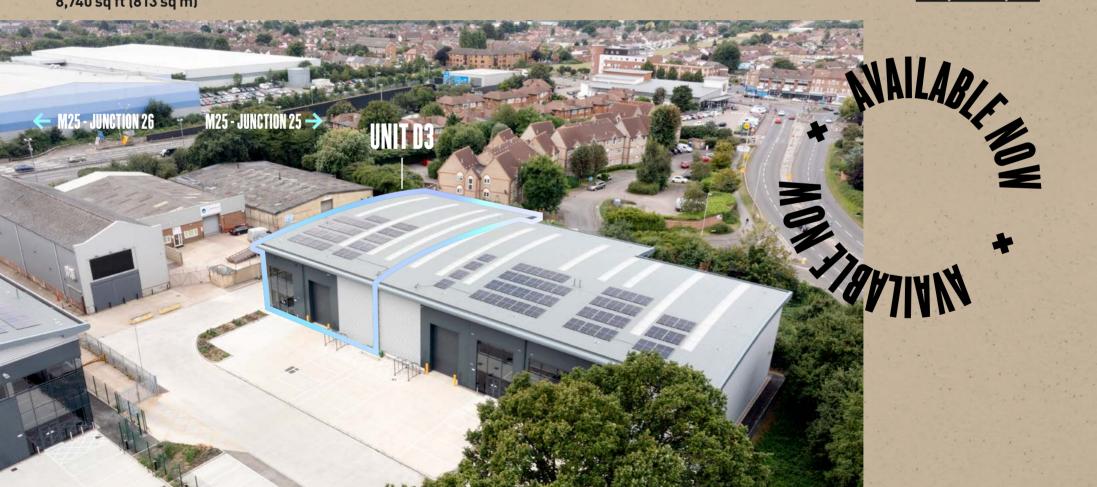

## UNIT D3 WALTHAM X

HIGH SPECIFICATION WAREHOUSE AVAILABLE TO LET WALTHAM CROSS, EN8 7LX

8,740 sq ft (813 sq m)

Unit D3 is now available, offering best-in-class design that is powered by sustainable technology, tailor made to provide an efficient working environment.

The building offers excellent volume, with a minimum clear height of 8m and a yard depth of over 14 meters. On site car parking includes an electric vehicle charging point, 8 dedicated car parking spaces and the electrically operated loading door allows for easy access and provides robust security.

#### **KEY FEATURES**

M25 proximity & visibility

Accessed via both the A10 & directly from Enfield (via Hertford Road)

High specification

Two minute walk to Waltham Cross Train Station

Local amenities: Waltham Cross High Street & Pavilions Shopping Centre