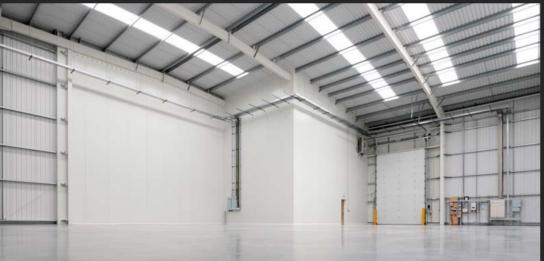

Unit D3 is now available, offering best-in-class design that is powered by sustainable technology, tailor made to provide an efficient working environment.

The building offers excellent volume, with a minimum clear height of 8m and a yard depth of over 14 meters. On site car parking includes an electric vehicle charging point, 8 dedicated car parking spaces and the electrically operated loading door allows for easy access and provides robust security.

#### **Unit Specification**

Clear internal height: 8m

Yard depth: 14.3m

1 electrically operated level access loading door

1 electric vehicle charging point

8 car parking spaces