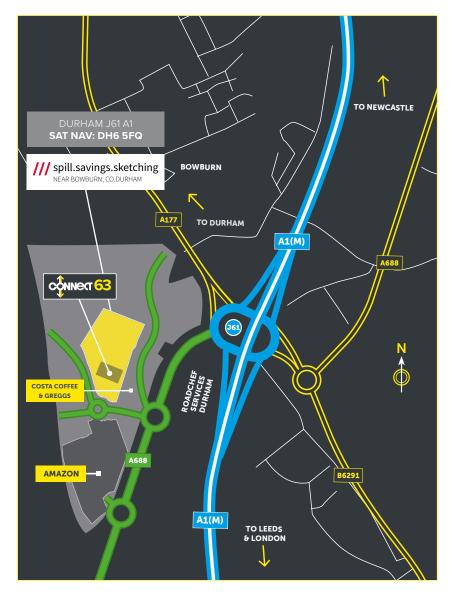

# **LOCATION & DRIVE TIMES**

Integra 61 is the premier industrial Connect 63 is a grade-A unit, and logistics hub in the North East, built to an institutional specification situated immediately adjacent to junction 61 of the A1(M).