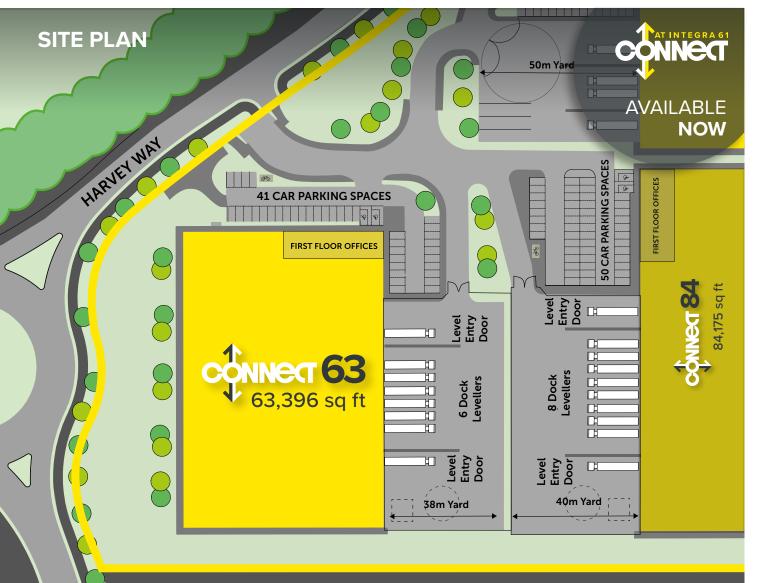

# **CONNECT 63**

| TOTAL GIA | 63,396 | 5,890 |
|-----------|--------|-------|
| Offices   | 3,277  | 304   |
| Warehouse | 60,118 | 5,585 |
|           | sq ft  | sq m  |

## **SPECIFICATION**

Floor loading 50Kn/m<sup>2</sup>

Integra 61 is in prime position for manufacturers, e-commerce retailers,

logistics and last mile delivery services.

**IDEAL FOR LOGISTICS** & MANUFACTURING

# **LOCATION & DRIVE TIMES**

Integra 61 is the premier industrial Connect 63 is a grade-A unit, and logistics hub in the North East, built to an institutional specification situated immediately adjacent to junction 61 of the A1(M).

Connect at Integra 61 is a new 5 unit industrial/warehouse opportunity consisting of units from 42,957 to 298,621 sq ft.

totalling 63,396 sq ft.

Strong sustainability credentials with **EPC Rating of 'A**' and **BREEAM 'Excellent'.** 