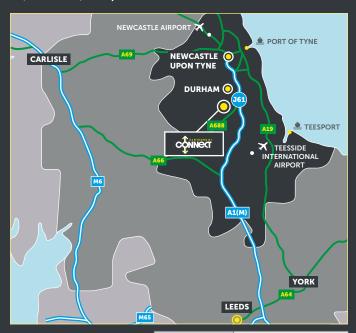

# **LOCATION & DRIVE TIMES**

Integra 61 is the premier industrial Connect 63 is a grade-A unit, and logistics hub in the North East, built to an institutional specification situated immediately adjacent to junction 61 of the A1(M).

| CITIES                  | MILES | HGV TIME    |
|-------------------------|-------|-------------|
| Durham                  | 4.4   | 8mins       |
| Newcastle               | 22    | 30mins      |
| Leeds                   | 82.9  | 1hr 28mins  |
| Manchester              | 118.3 | 2hrs 07mins |
| Edinburgh               | 146.1 | 2hrs 27mins |
| Birmingham              | 182   | 3hrs 15mins |
| London                  | 240   | 4hrs 20mins |
| PORTS                   |       |             |
| Port of Tyne            | 24    | 38mins      |
| Teesport                | 23    | 32mins      |
| AIRPORTS                |       |             |
| Newcastle International | 27    | 40mins      |
| Teeside International   | 21    | 31mins      |