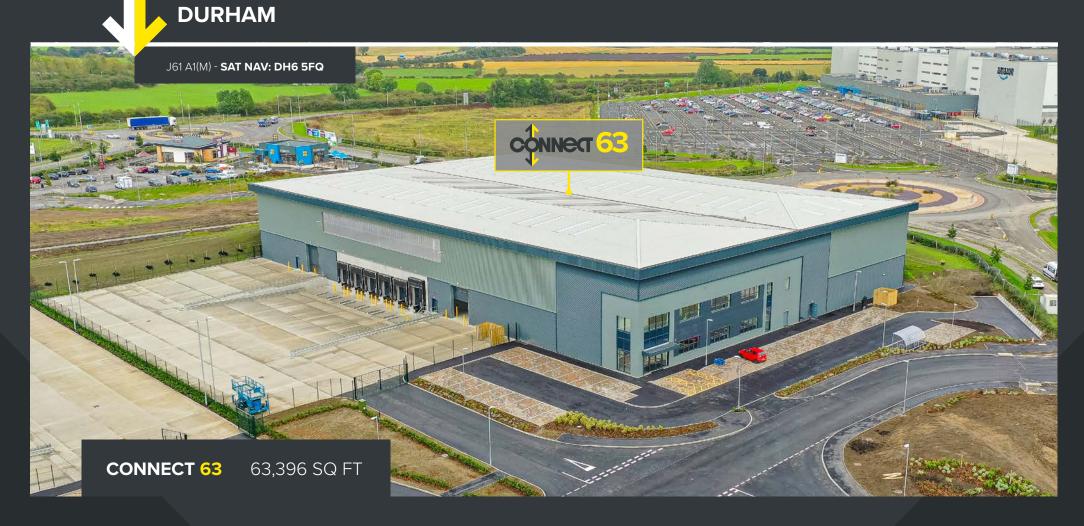

# CONNEGRA 61 CONNECT 63

TO LET
INDUSTRIAL/WAREHOUSE UNIT
63,396 SQ FT
AVAILABLE NOW

# **LOCATION & DRIVE TIMES**

Integra 61 is the premier industrial Connect 63 is a grade-A unit, and logistics hub in the North East, built to an institutional specification situated immediately adjacent to junction 61 of the A1(M).

Connect at Integra 61 is a new 5 unit industrial/warehouse opportunity consisting of units from 42,957 to 298,621 sq ft.

totalling 63,396 sq ft.

Strong sustainability credentials with **EPC Rating of 'A**' and **BREEAM 'Excellent'.** 