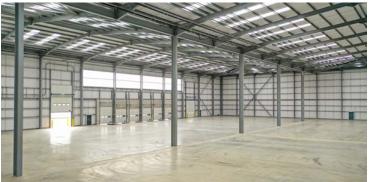

# CONNEGRA 61 CONNECT 63

TO LET
INDUSTRIAL/WAREHOUSE UNIT
63,396 SQ FT
AVAILABLE NOW

Connect at Integra 61 is a new 5 unit industrial/warehouse opportunity consisting of units from 42,957 to 298,621 sq ft.

totalling 63,396 sq ft.

Strong sustainability credentials with **EPC Rating of 'A**' and **BREEAM 'Excellent'.** 