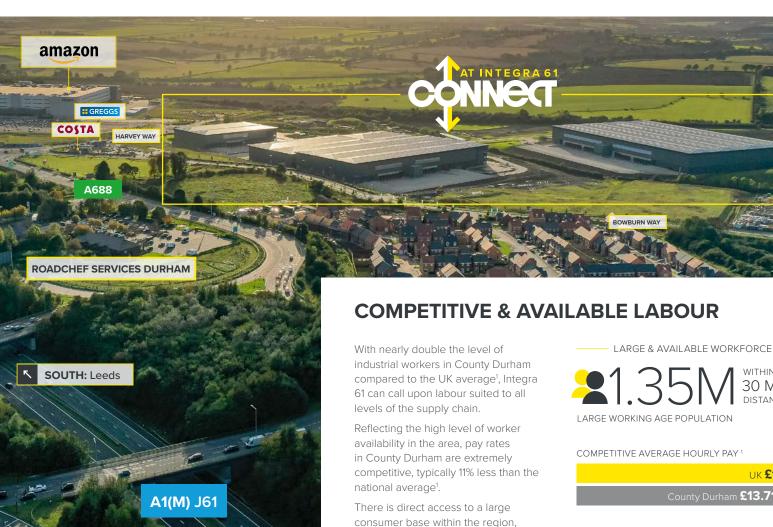

# ACCOMMODATION & SPECIFICATION

EPC Rating of 'A' and BREEAM 'Excellent'.

**A** 0-25

# **CONNECT 63**

| TOTAL GIA | 63,396 | 5,890 |
|-----------|--------|-------|
| Offices   | 3,277  | 304   |
| Warehouse | 60,118 | 5,585 |
|           | sq ft  | sq m  |

## **SPECIFICATION**

Floor loading 50Kn/m<sup>2</sup>

Integra 61 is in prime position for manufacturers, e-commerce retailers,

logistics and last mile delivery services.

**IDEAL FOR LOGISTICS** & MANUFACTURING