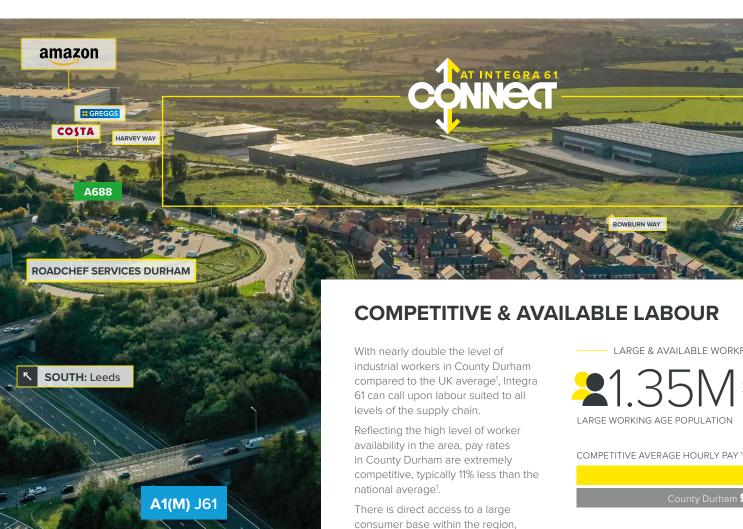

# **SPECIFICATION**

11m eaves height

29 car parking spaces

2 level access doors

2 EV parking spaces

2 dock doors

3 HGV parking spaces

50m yard depth

200kva power supply

Floor loading 50Kn/m<sup>2</sup>

Integra 61 is in prime position for manufacturers, e-commerce retailers,

logistics and last mile delivery services.

LARGE & AVAILABLE WORKFORCE

UK **£16.37** 