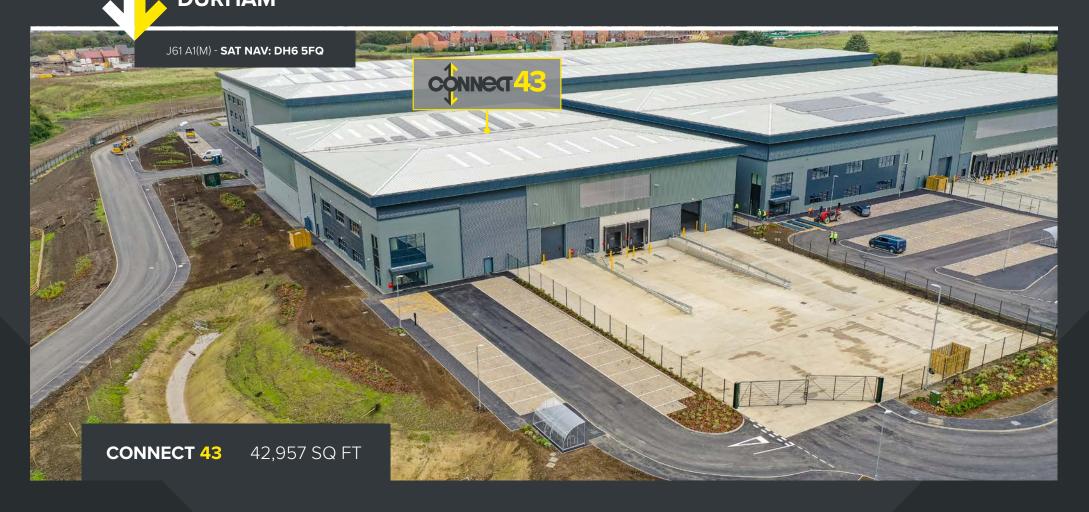

# AT INTEGRA 61 CONNECT 45 DURHAM

TO LET
INDUSTRIAL/WAREHOUSE UNIT
42,957 SQ FT
AVAILABLE NOW

# **CONNECT 43**

| TOTAL GIA | 42,957 | 3,991 |
|-----------|--------|-------|
| Offices   | 2,857  | 265   |
| Warehouse | 40,100 | 3,725 |
|           | sq ft  | sq m  |

Connect at Integra 61 is a new 5 unit industrial/warehouse opportunity consisting of units from 42,957 to 298,621 sq ft.

totalling 42,957 sq ft.

Strong sustainability credentials with **EPC Rating of 'A**' and **BREEAM 'Excellent'.** 