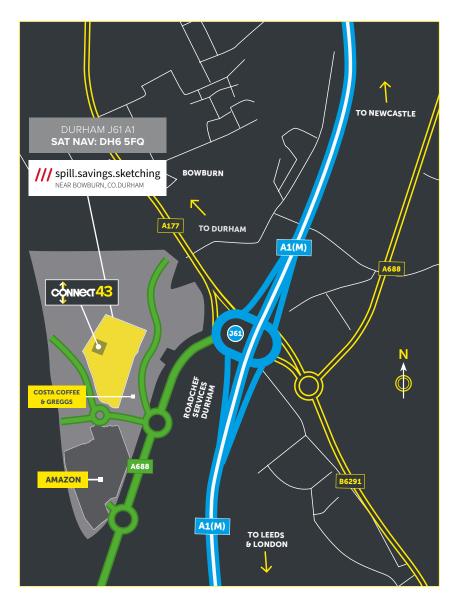

# **LOCATION & DRIVE TIMES**

Integra 61 is the premier industrial Connect 43 is a grade-A unit, and logistics hub in the North East, built to an institutional specification situated immediately adjacent to junction 61 of the A1(M).