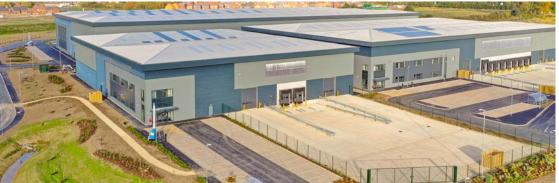

# **LOCATION & DRIVE TIMES**

Integra 61 is the premier industrial Connect 43 is a grade-A unit, and logistics hub in the North East, built to an institutional specification situated immediately adjacent to junction 61 of the A1(M).

Connect at Integra 61 is a new 5 unit industrial/warehouse opportunity consisting of units from 42,957 to 298,621 sq ft.

totalling 42,957 sq ft.

Strong sustainability credentials with **EPC Rating of 'A**' and **BREEAM 'Excellent'.** 