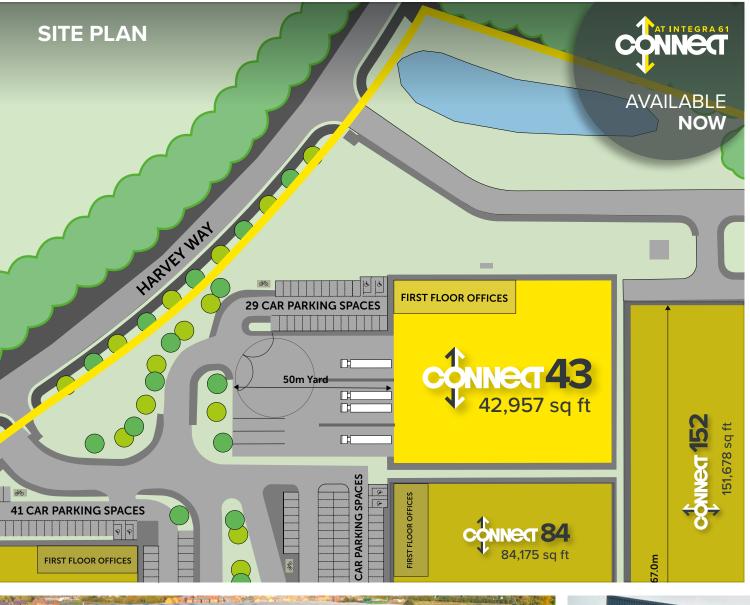

# **CONNECT 43**

| TOTAL GIA | 42,957 | 3,991 |
|-----------|--------|-------|
| Offices   | 2,857  | 265   |
| Warehouse | 40,100 | 3,725 |
|           | sq ft  | sq m  |

# **SPECIFICATION**

11m eaves height

29 car parking spaces

2 level access doors

2 EV parking spaces

2 dock doors

3 HGV parking spaces

50m yard depth

Connect at Integra 61 is a new 5 unit industrial/warehouse opportunity consisting of units from 42,957 to 298,621 sq ft.

totalling 42,957 sq ft.

Strong sustainability credentials with **EPC Rating of 'A**' and **BREEAM 'Excellent'.** 