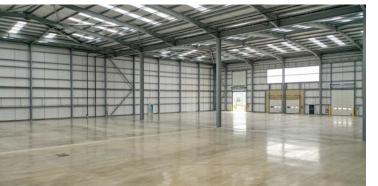

# **CONNECT 43**

| TOTAL GIA | 42,957 | 3,991 |
|-----------|--------|-------|
| Offices   | 2,857  | 265   |
| Warehouse | 40,100 | 3,725 |
|           | sq ft  | sq m  |

# **SPECIFICATION**

11m eaves height

29 car parking spaces

2 level access doors

2 EV parking spaces

2 dock doors

3 HGV parking spaces

50m yard depth