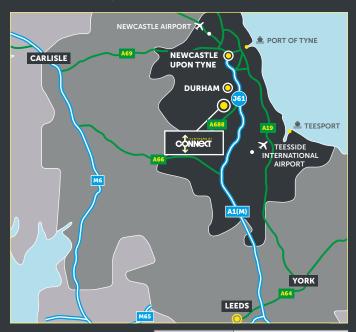

# **LOCATION & DRIVE TIMES**

Integra 61 is the premier industrial Connect 43 is a grade-A unit, and logistics hub in the North East, built to an institutional specification situated immediately adjacent to junction 61 of the A1(M).

| CITIES                  | MILES | HGV TIME    |
|-------------------------|-------|-------------|
| Durham                  | 4.4   | 8mins       |
| Newcastle               | 22    | 30mins      |
| Leeds                   | 82.9  | 1hr 28mins  |
| Manchester              | 118.3 | 2hrs 07mins |
| Edinburgh               | 146.1 | 2hrs 27mins |
| Birmingham              | 182   | 3hrs 15mins |
| London                  | 240   | 4hrs 20mins |
| PORTS                   |       |             |
| Port of Tyne            | 24    | 38mins      |
| Teesport                | 23    | 32mins      |
| AIRPORTS                |       |             |
| Newcastle International | 27    | 40mins      |
| Teeside International   | 21    | 31mins      |