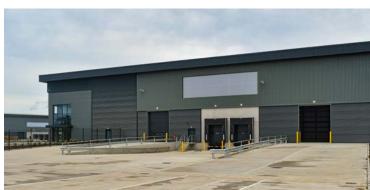

# **LOCATION & DRIVE TIMES**

Integra 61 is the premier industrial Connect 43 is a grade-A unit, and logistics hub in the North East, built to an institutional specification situated immediately adjacent to junction 61 of the A1(M).

Connect at Integra 61 is a new 5 unit industrial/warehouse opportunity consisting of units from 42,957 to 298,621 sq ft.

totalling 42,957 sq ft.

Strong sustainability credentials with **EPC Rating of 'A**' and **BREEAM 'Excellent'.** 