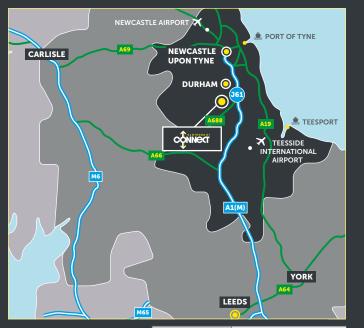

A1(M) J61

NORTH: Newcastle upon Tyne

**SOUTH:** Leeds

## **LOCATION & DRIVE TIMES**

Integra 61 is the premier industrial and logistics hub in the North East, built to an institutional specification situated immediately adjacent to junction 61 of the A1(M).

| CITIES                  | MILES | HGV TIME    |
|-------------------------|-------|-------------|
| Durham                  | 4.4   | 8mins       |
| Newcastle               | 22    | 30mins      |
| Leeds                   | 82.9  | 1hr 28mins  |
| Manchester              | 118.3 | 2hrs 07mins |
| Edinburgh               | 146.1 | 2hrs 27mins |
| Birmingham              | 182   | 3hrs 15mins |
| London                  | 240   | 4hrs 20mins |
| PORTS                   |       |             |
| Port of Tyne            | 24    | 38mins      |
| Teesport                | 23    | 32mins      |
| AIRPORTS                |       |             |
| Newcastle International | 27    | 40mins      |
| Teeside International   | 21    | 31mins      |