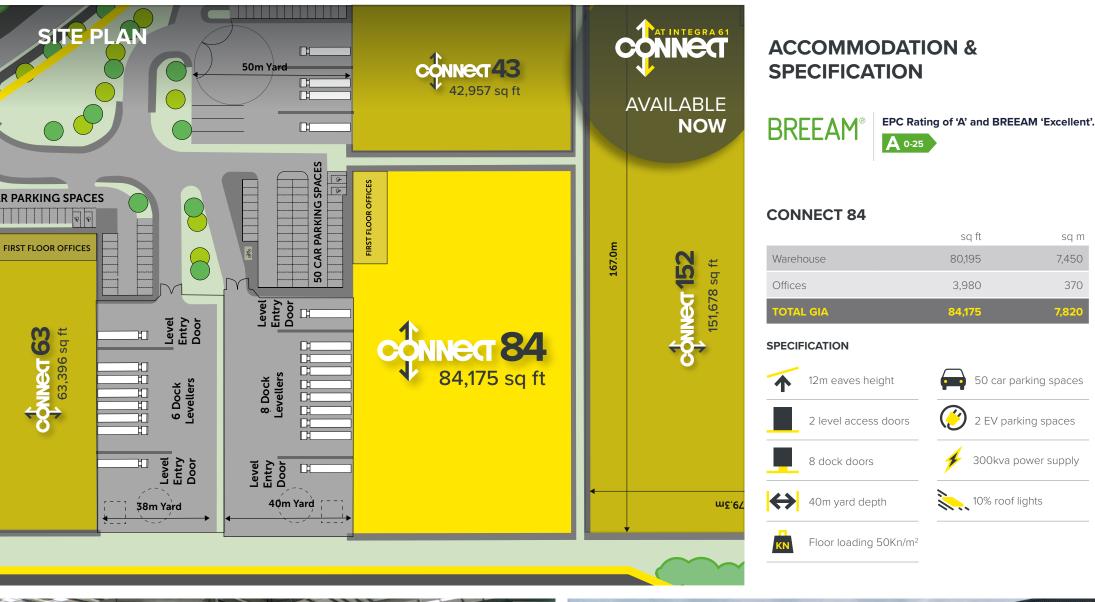

Connect at Integra 61 is a new 5 unit industrial/warehouse opportunity consisting of units from 42,957 to 298,621 sq ft.

Connect 84 is a grade-A unit, totalling **84,175 sq ft**.

Strong sustainability credentials with EPC Rating of 'A' and **BREEAM 'Excellent'.** 