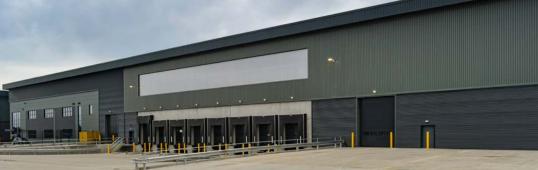

Connect at Integra 61 is a new 5 unit industrial/warehouse opportunity consisting of units from 42,957 to 298,621 sq ft.

Connect 84 is a grade-A unit, totalling **84,175 sq ft**.

Strong sustainability credentials with EPC Rating of 'A' and **BREEAM 'Excellent'.** 