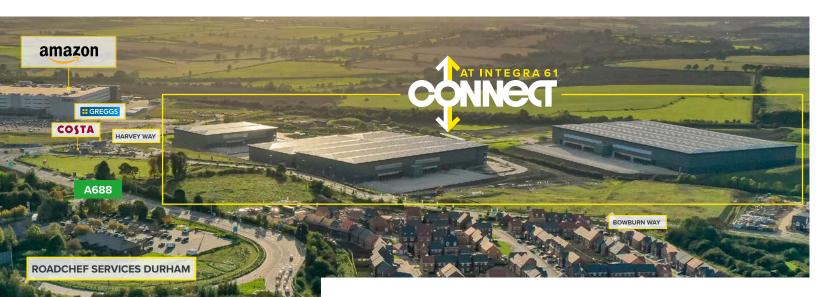

## **LOCATION & DRIVE TIMES**

Integra 61 is the premier industrial and logistics hub in the North East, built to an institutional specification situated immediately adjacent to junction 61 of the A1(M).

duncan@naylorsgavinblack.co.uk

robert.rae@avisonyoung.com

danny.cramman@avisonyoung.com

A JOINT DEVELOPMENT BY

TO NEWCASTLE SAT NAV: DH6 5FQ /// spill.savings.sketching BOWBURN NEAR BOWBURN, CO.DURHAM A177 TO DURHAM A1(M) A688 сфинет84 ROADCHEI SERVICES DURHAM COSTA COFFEE & GREGGS AMAZON B6291 A1(M) TO LEEDS & LONDON