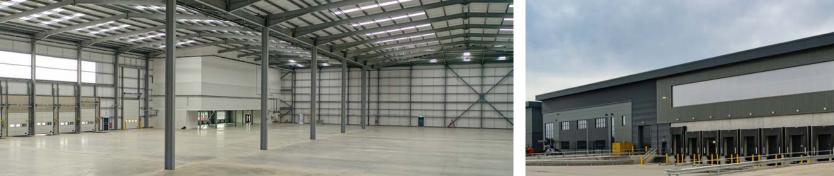

Connect at Integra 61 is a new 5 unit industrial/warehouse opportunity consisting of units from 42,957 to 298,621 sq ft.

Connect 84 is a grade-A unit, totalling **84,175 sq ft**.

Strong sustainability credentials with EPC Rating of 'A' and **BREEAM 'Excellent'.** 