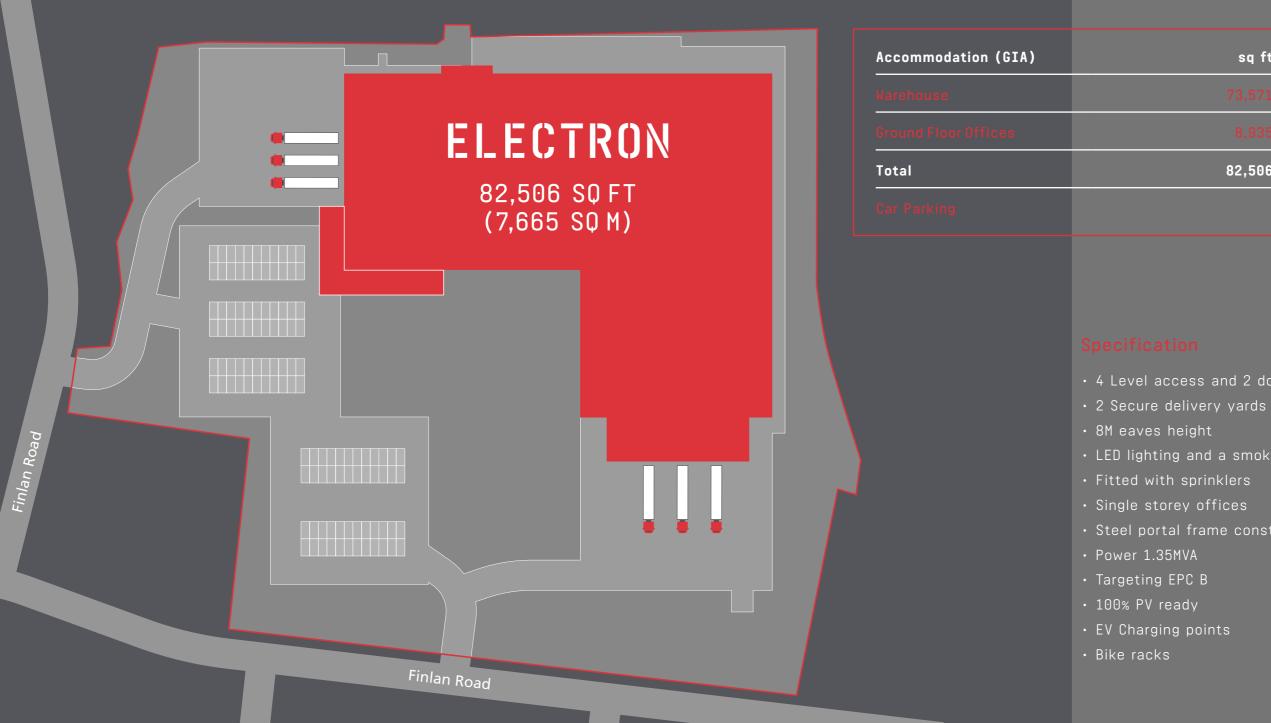

### Site Plan

### ELECTRON 82,506 \$0 FT WITH OPPORTUNITY TO EXPAND

| sq ft  | sq m       |
|--------|------------|
| 73,571 | 6,835      |
| 8,935  | 830        |
| 82,506 | 7,665      |
|        | 119 Spaces |

- 4 Level access and 2 dock level loading doors
- LED lighting and a smoke and air ventilation system
- Steel portal frame construction