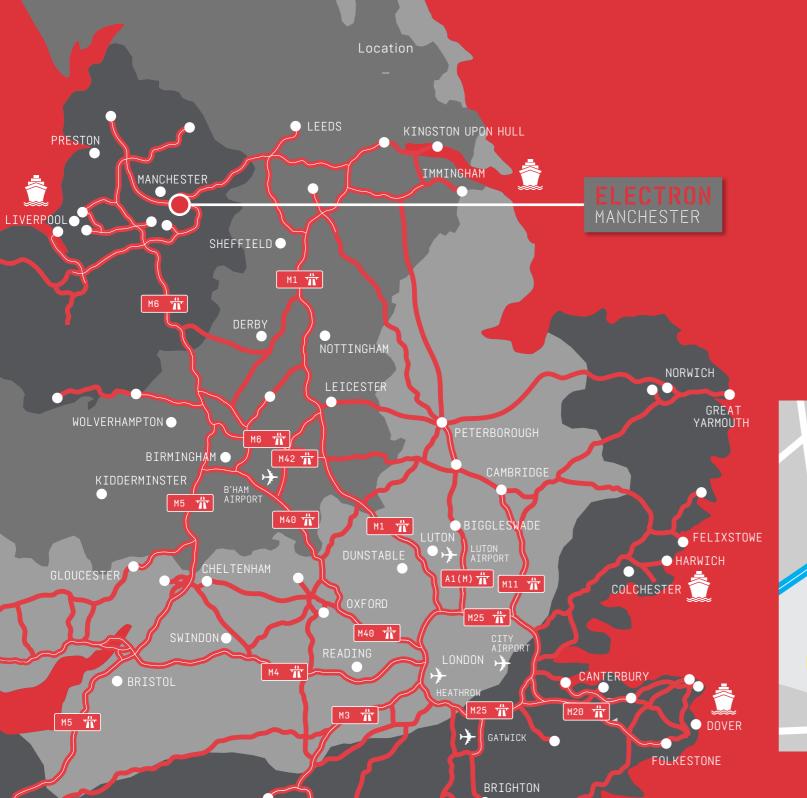

### PRIME MODERN WAREHOUSE UNIT

| 0  |   |   |    |    |    |    |   |   |
|----|---|---|----|----|----|----|---|---|
| UC | m | m | un | IC | at | 10 | n | S |

| lotorways                 | ( <mark></mark> ; | Airports                 | <b>À</b> |
|---------------------------|-------------------|--------------------------|----------|
| A627(M)                   | 0.5 miles         | Manchester International | 22 mins  |
| 162 (Jct 20)              | 1.5 miles         | Leeds Bradford           | 37 mins  |
| 160 Orbital (Jct 21)      | 3 miles           | Liverpool John Lennon    | 40 mins  |
| 166                       | 6.5 miles         | East Midlands Airport    | 130 mins |
| 161                       | 11 miles          | Heathrow                 | 230 mins |
| Courses: AA Pouto Planner |                   |                          |          |

Electron is located in the heart of the UK, 69% of the UK's population is accessible within a 4 hour drive time.

BOURNEMOUTH

EXETER

SOUTHAMPTON

160-240 mins

Source: Mercator Geosystems

## PRIME

SatNav

A617

A617

| Cities     | <b>?</b> |  |  |
|------------|----------|--|--|
| Manchester | 38 mins  |  |  |
| Warrington | 61 mins  |  |  |
| Leeds      | 69 mins  |  |  |
| Liverpool  | 89 mins  |  |  |
|            |          |  |  |

drive time.

The area is home to more than 2,000 foreign owned companies and leading brands.

Air, road and rail networks providing easy access to over 500 million consumers across Europe.

of the country's major road arteries, 22 minutes away from Manchester International Airport.