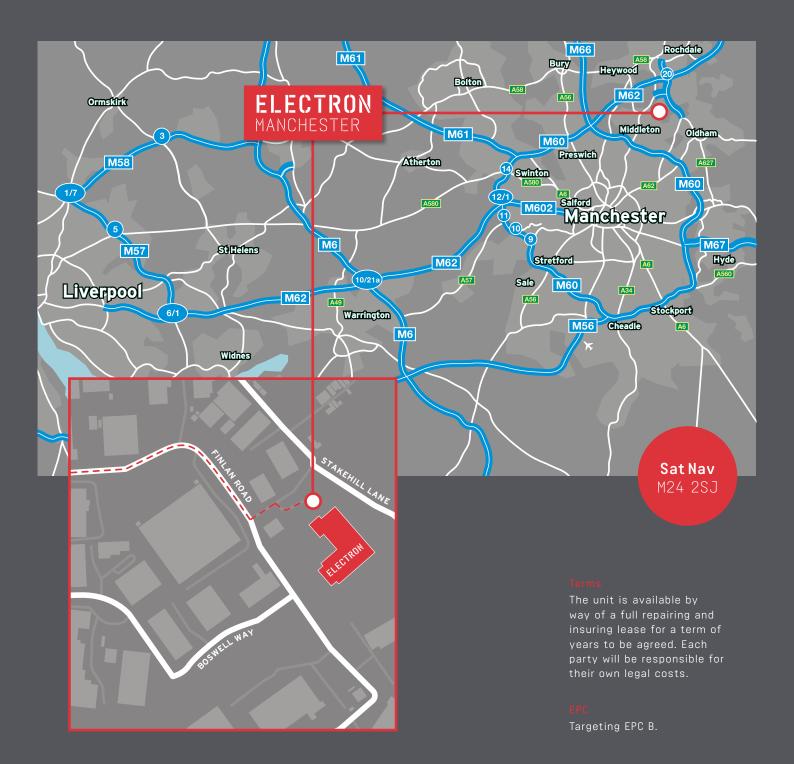

### PRIME MODERN WAREHOUSE UNIT

| 0  |   |   |    |    |    |    |   |   |
|----|---|---|----|----|----|----|---|---|
| UC | m | m | un | IC | at | 10 | n | S |

| lotorways                 | ( <mark></mark> ; | Airports                 | <b>À</b> |
|---------------------------|-------------------|--------------------------|----------|
| A627(M)                   | 0.5 miles         | Manchester International | 22 mins  |
| 162 (Jct 20)              | 1.5 miles         | Leeds Bradford           | 37 mins  |
| 160 Orbital (Jct 21)      | 3 miles           | Liverpool John Lennon    | 40 mins  |
| 166                       | 6.5 miles         | East Midlands Airport    | 130 mins |
| 161                       | 11 miles          | Heathrow                 | 230 mins |
| Courses: AA Pouto Planner |                   |                          |          |

## PRIME

SatNav

A617

A617

| Cities     | <b>?</b> |  |  |
|------------|----------|--|--|
| Manchester | 38 mins  |  |  |
| Warrington | 61 mins  |  |  |
| Leeds      | 69 mins  |  |  |
| Liverpool  | 89 mins  |  |  |
|            |          |  |  |