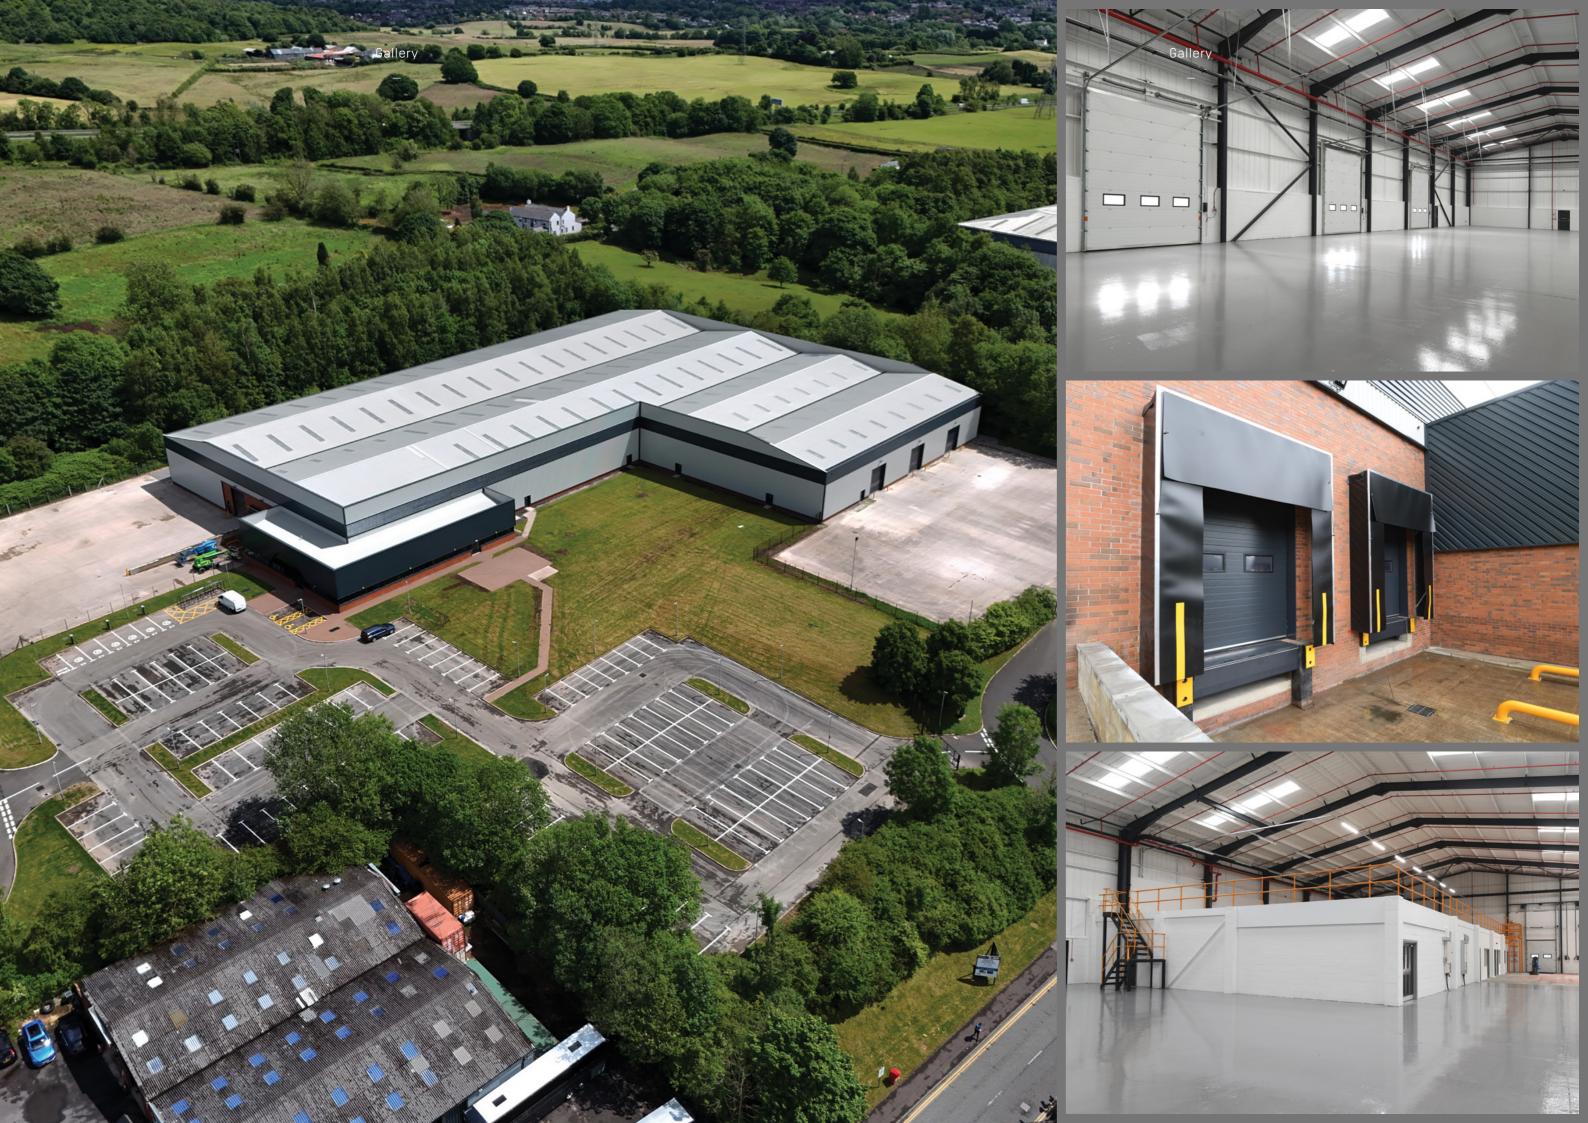

### ELECTRON STAKEHILL INDUSTRIAL ESTATE MANCHESTER, M24 2SJ

Modern Warehouse / Industrial Unit FULLY REFURBISHED AVAILABLE NOW

82,506 sq ft ToLet

Significant Power Supply (1.35MVA)

Touchet Hall Road • Manchester • M24 2SJ

### ELECTRON 82,506 \$0 FT WITH OPPORTUNITY TO EXPAND

| sq ft  | sq m       |
|--------|------------|
| 73,571 | 6,835      |
| 8,935  | 830        |
| 82,506 | 7,665      |
|        | 119 Spaces |

- 4 Level access and 2 dock level loading doors
- LED lighting and a smoke and air ventilation system
- Steel portal frame construction