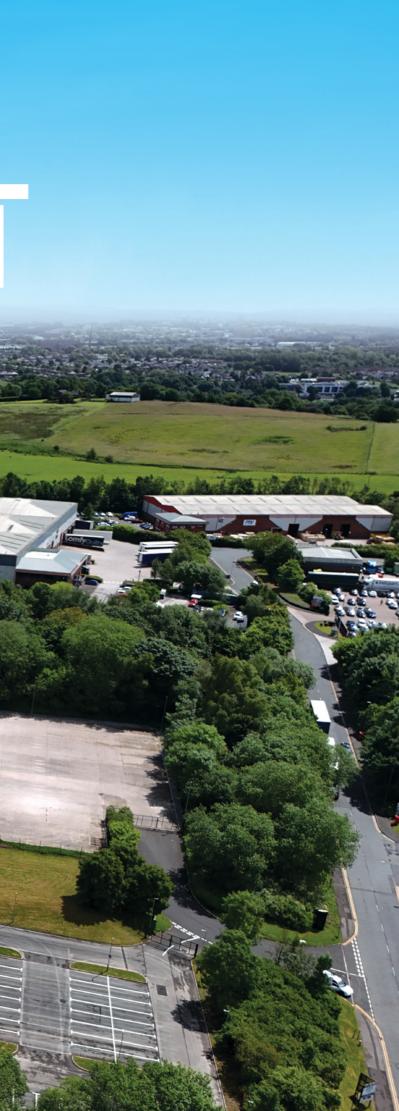

### ELECTRON STAKEHILL INDUSTRIAL ESTATE MANCHESTER, M24 2SJ

Modern Warehouse / Industrial Unit FULLY REFURBISHED AVAILABLE NOW

82,506 sq ft ToLet

Significant Power Supply (1.35MVA)

Touchet Hall Road • Manchester • M24 2SJ



stakehill.co.uk

### PRIME MODERN WAREHOUSE UNIT







| 0  |   |   |    |    |    |    |   |   |
|----|---|---|----|----|----|----|---|---|
| UC | m | m | un | IC | at | 10 | n | S |

| lotorways                 | ( <mark></mark> ; | Airports                 | <b>À</b> |
|---------------------------|-------------------|--------------------------|----------|
| A627(M)                   | 0.5 miles         | Manchester International | 22 mins  |
| 162 (Jct 20)              | 1.5 miles         | Leeds Bradford           | 37 mins  |
| 160 Orbital (Jct 21)      | 3 miles           | Liverpool John Lennon    | 40 mins  |
| 166                       | 6.5 miles         | East Midlands Airport    | 130 mins |
| 161                       | 11 miles          | Heathrow                 | 230 mins |
| Courses: AA Pouto Planner |