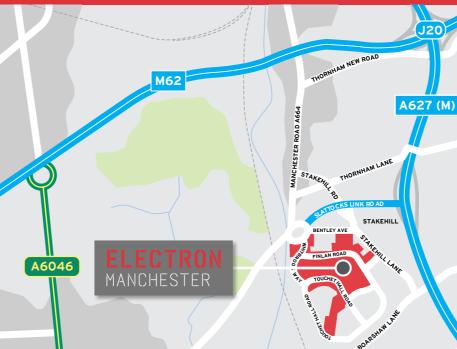

### ELECTRON STAKEHILL INDUSTRIAL ESTATE MANCHESTER, M24 2SJ

Modern Warehouse / Industrial Unit FULLY REFURBISHED AVAILABLE NOW

82,506 sq ft ToLet

Significant Power Supply (1.35MVA)

Touchet Hall Road • Manchester • M24 2SJ



stakehill.co.uk

### PRIME MODERN WAREHOUSE UNIT







| 0  |   |   |    |    |    |    |   |   |
|----|---|---|----|----|----|----|---|---|
| UC | m | m | un | IC | at | 10 | n | S |

| lotorways                 | ( <mark></mark> ; | Airports                 | <b>À</b> |
|---------------------------|-------------------|--------------------------|----------|
| A627(M)                   | 0.5 miles         | Manchester International | 22 mins  |
| 162 (Jct 20)              | 1.5 miles         | Leeds Bradford           | 37 mins  |
| 160 Orbital (Jct 21)      | 3 miles           | Liverpool John Lennon    | 40 mins  |
| 166                       | 6.5 miles         | East Midlands Airport    | 130 mins |
| 161                       | 11 miles          | Heathrow                 | 230 mins |
| Courses: AA Pouto Planner |                   |