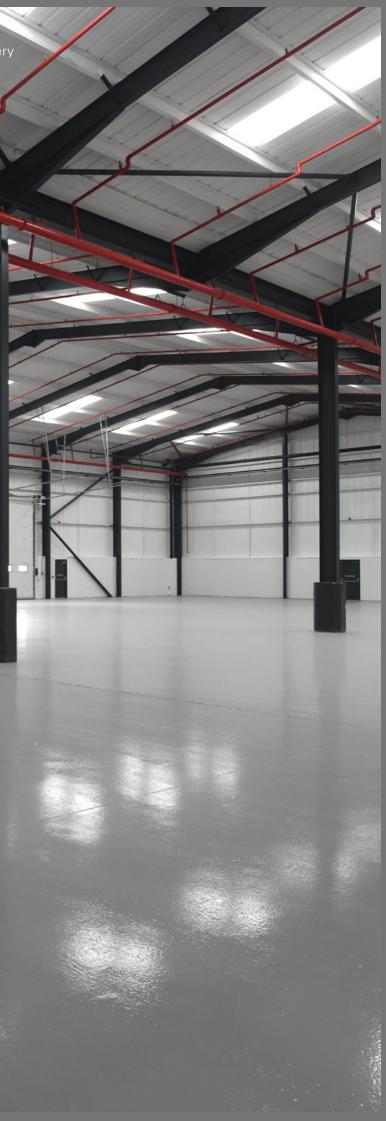

### PRIME MODERN WAREHOUSE UNIT

| 0  |   |   |    |    |    |    |   |   |
|----|---|---|----|----|----|----|---|---|
| UC | m | m | un | IC | at | 10 | n | S |

| lotorways                 | ( <mark></mark> ; | Airports                 | <b>À</b> |
|---------------------------|-------------------|--------------------------|----------|
| A627(M)                   | 0.5 miles         | Manchester International | 22 mins  |
| 162 (Jct 20)              | 1.5 miles         | Leeds Bradford           | 37 mins  |
| 160 Orbital (Jct 21)      | 3 miles           | Liverpool John Lennon    | 40 mins  |
| 166                       | 6.5 miles         | East Midlands Airport    | 130 mins |
| 161                       | 11 miles          | Heathrow                 | 230 mins |
| Courses: AA Pouto Planner |                   |                          |          |