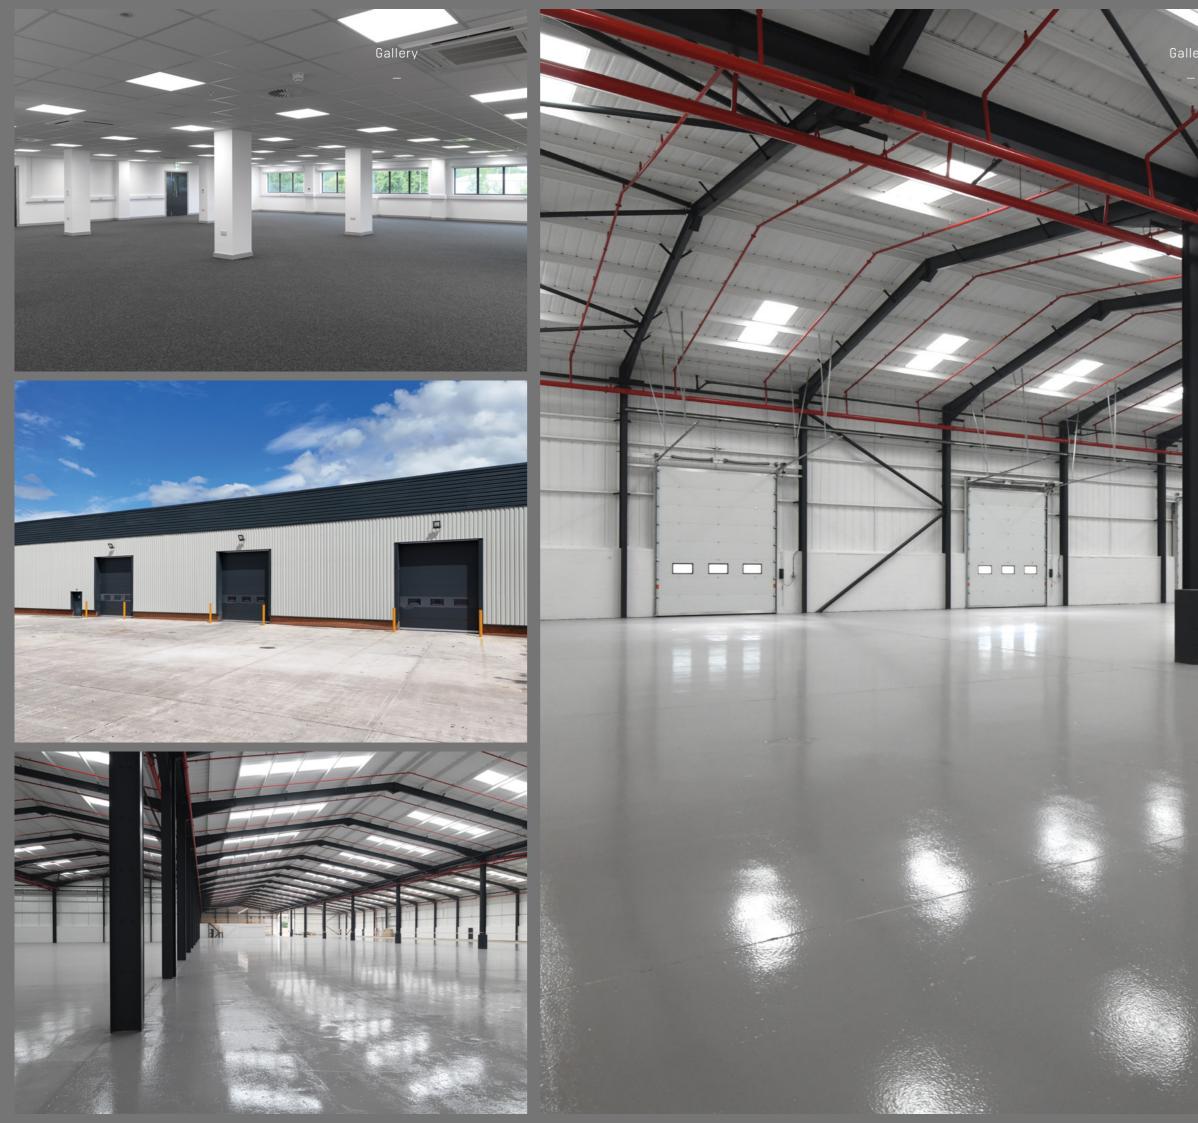

### ELECTRON 82,506 \$0 FT WITH OPPORTUNITY TO EXPAND

| sq ft  | sq m       |
|--------|------------|
| 73,571 | 6,835      |
| 8,935  | 830        |
| 82,506 | 7,665      |
|        | 119 Spaces |

- 4 Level access and 2 dock level loading doors
- LED lighting and a smoke and air ventilation system
- Steel portal frame construction