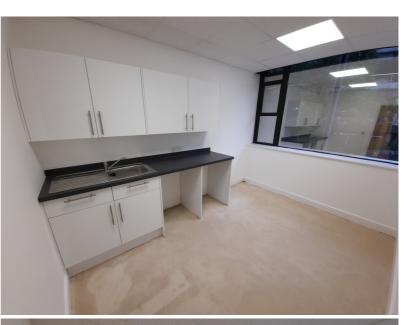

#### Description

Fully open plan, ground floor office accommodation with modern kitchenette and WC facilities. The property has undergone an extensive refurbishment, benefitting from new dual air conditioning units, LED lighting, dado perimeter trunking and new kitchenette and WC facilities.

Ideally suited to office use, the accommodation may also suit retail or possible leisure uses subject to planning consent.

Externally there is a rear car park and a large multi storey car park is directly opposite the premises.