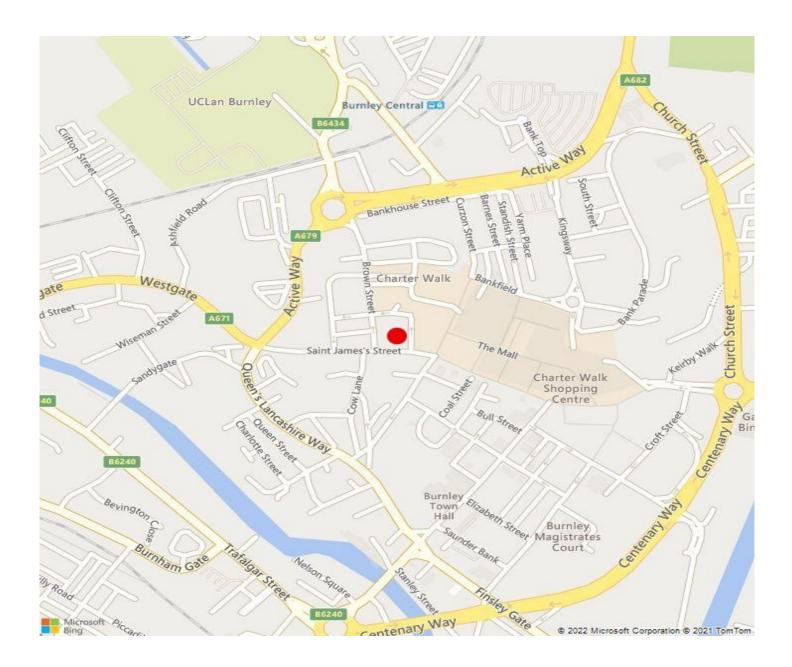

#### Location

The accommodation is situated on the ground floor of Stephen House, the remainder of the upper floors are occupied as private apartments. Bethesda Street is located just off St James Street, to the rear of Marks and Spencer's. It is within walking distance of all the facilities offered in the town centre and within an approximate five minute drive for access onto the M65 motorway network.