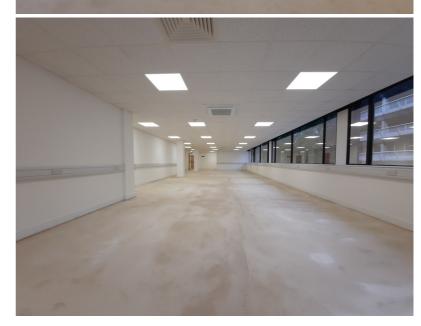

#### Description

Fully open plan, ground floor office accommodation with modern kitchenette and WC facilities. The property has undergone an extensive refurbishment, benefitting from new dual air conditioning units, LED lighting, dado perimeter trunking and new kitchenette and WC facilities.

Ideally suited to office use, the accommodation may also suit retail or possible leisure uses subject to planning consent.

Externally there is a rear car park and a large multi storey car park is directly opposite the premises.