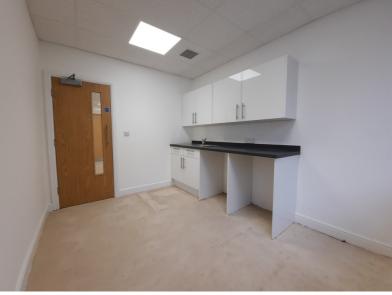

#### Description

Fully open plan, ground floor office accommodation with modern kitchenette and WC facilities. The property has undergone an extensive refurbishment, benefitting from new dual air conditioning units, LED lighting, dado perimeter trunking and new kitchenette and WC facilities.

Ideally suited to office use, the accommodation may also suit retail or possible leisure uses subject to planning consent.

Externally there is a rear car park and a large multi storey car park is directly opposite the premises.