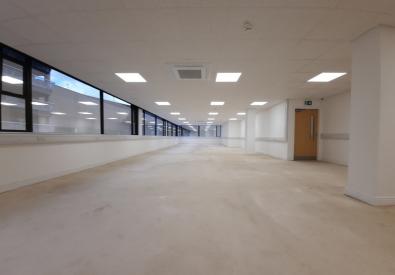

#### Description

Fully open plan, ground floor office accommodation with modern kitchenette and WC facilities. The property has undergone an extensive refurbishment, benefitting from new dual air conditioning units, LED lighting, dado perimeter trunking and new kitchenette and WC facilities.

Ideally suited to office use, the accommodation may also suit retail or possible leisure uses subject to planning consent.

Externally there is a rear car park and a large multi storey car park is directly opposite the premises.