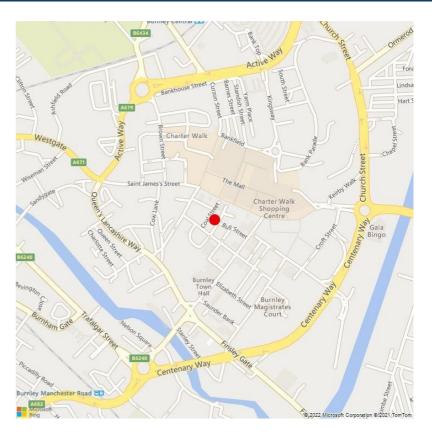

#### Location

The property is located on the corner of St James Row and Hargreaves Street in the centre of Burnley within a prestigious serviced office facility.

The location of the building is central to the core town centre and close to various recruitment consultants, Banks, Solicitors and Accountants.