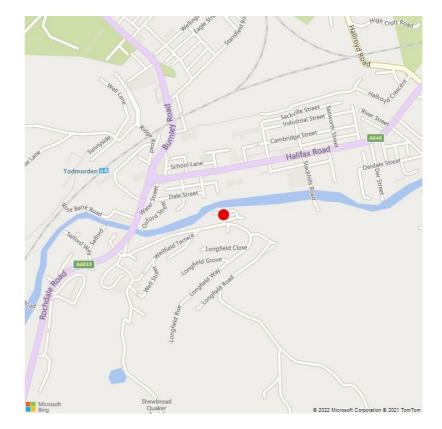

#### Location

The land is situated just of Longfield Road and accessed via Crossley Street. Longfield Road connects with the A6033 Rochdale Road. Todmorden town centre is within walking distance and the property fronts the Rochdale Canal.

The site is shown on the attached plan and includes two parcels of land.