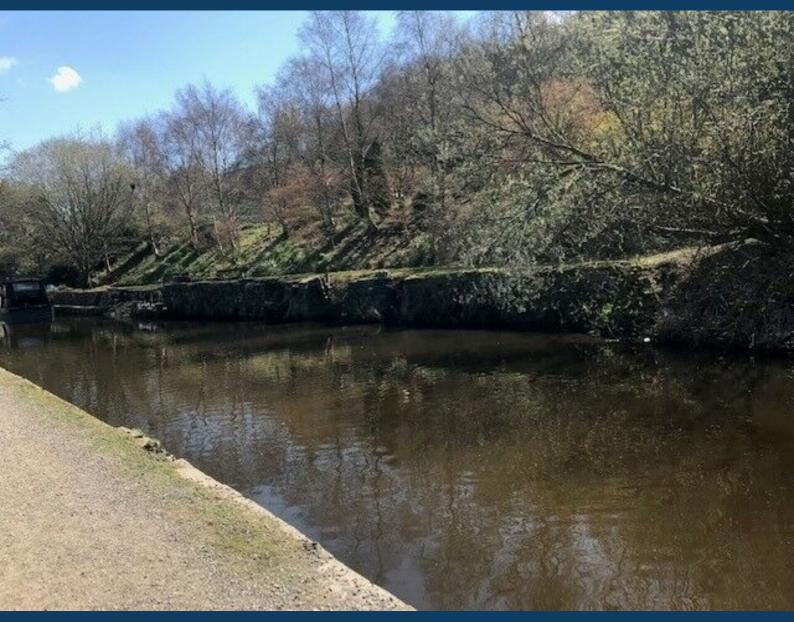

#### Location

The land is situated just of Longfield Road and accessed via Crossley Street. Longfield Road connects with the A6033 Rochdale Road. Todmorden town centre is within walking distance and the property fronts the Rochdale Canal.

#### Description

A steeply banked piece of land in part with a footpath through the site towards the southern boundary. The site is surrounded by residential properties and has potential for possibly leisure i.e holiday cabins or residential subject to obtaining the necessary planning consent.

The site is shown on the attached plan and includes two parcels of land.