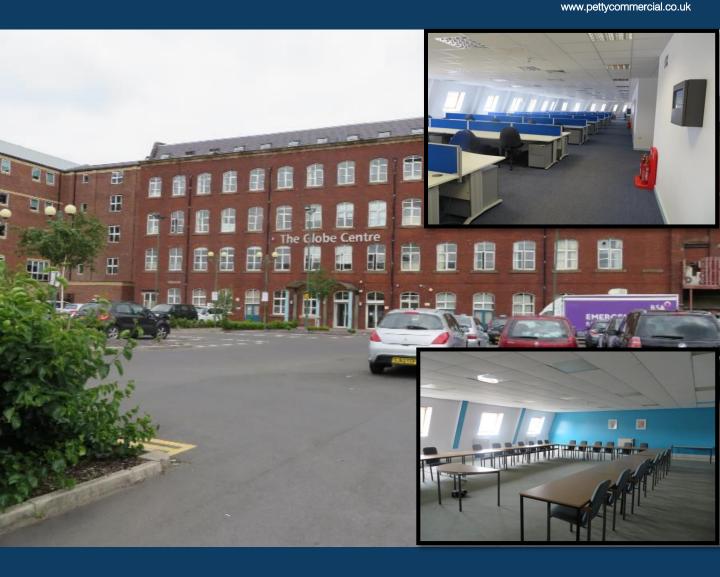

# TO LET

The Globe Centre
St James Square
Accrington
Lancashire
BB5 ORE

### **Property Information**

- Immediate availability
- Flexible lease terms
- Prominent town centre landmark office building
- Substantial onsite parking available

From 239 sq.ft to 2,744 sq.ft

#### **DESCRIPTION**

A major office development on the outskirts of Accrington Town Centre, which includes large reception entrance, ample onsite parking, in house restaurant and onsite meeting rooms.

Individual and large office suites are available for lease.

#### **ACCOMMODATION**

Current availability is as follows:

| Suite | Туре   | Sq.ft | Rent P/A   | Service<br>Charge<br>per<br>annum |
|-------|--------|-------|------------|-----------------------------------|
| 8     | Office | 1657  | £13,256.00 | £4,225.35                         |
| 14    | Office | 1651  | £13,208.00 | £4,210.05                         |