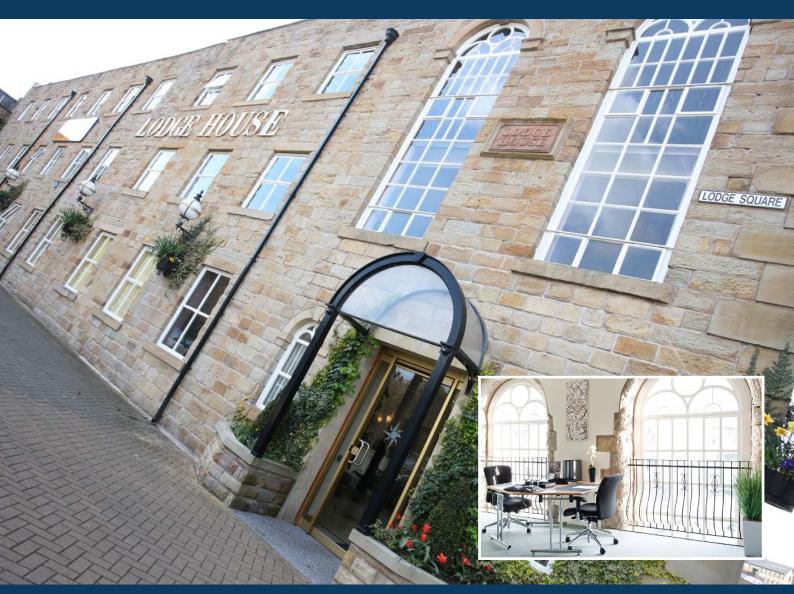

# To Let

Lodge House Lodge Square Cow Lane Burnley BB11 1NW

## DESCRIPTION

An original stone built three storey Mill that has been completely refurbished and extended over the years to provide a range of excellent quality office suites. There are good quality male and female toilet facilities on each floor together with kitchens, a lift services each floor and there is an integral garden courtyard. The office suites are carpeted and recently decorated and finished to a very high standard.

# **Property Information**

- Fully manned reception
- Excellent on site car parking available
- Tastefully appointed office suites some with air conditioning
- Central location within walking distance of town centre amenities
- Flexible terms