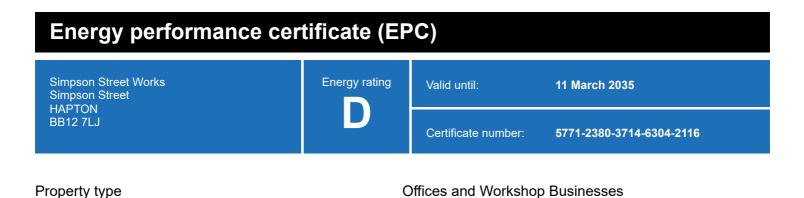

### **Energy rating and score**

This property's energy rating is D.

Properties get a rating from A+ (best) to G (worst) and a score.

The better the rating and score, the lower your property's carbon emissions are likely to be.

# Breakdown of this property's energy performance

| Main heating fuel                          | Natural Gas                     |
|--------------------------------------------|---------------------------------|
| Building environment                       | Heating and Natural Ventilation |
| Assessment level                           | 3                               |
| Building emission rate (kgCO2/m2 per year) | 10.59                           |
| Primary energy use (kWh/m2 per year)       | 74                              |