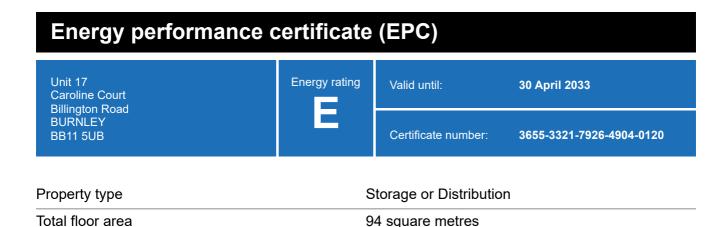

### **Energy rating and score**

This property's energy rating is E.

Properties get a rating from A+ (best) to G (worst) and a score.

The better the rating and score, the lower your property's carbon emissions are likely to be.