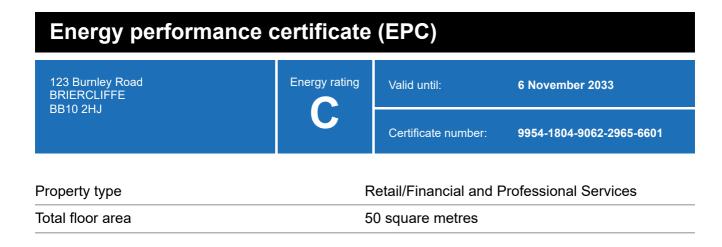

### **Energy rating and score**

This property's energy rating is C.

Properties get a rating from A+ (best) to G (worst) and a score.

The better the rating and score, the lower your property's carbon emissions are likely to be.