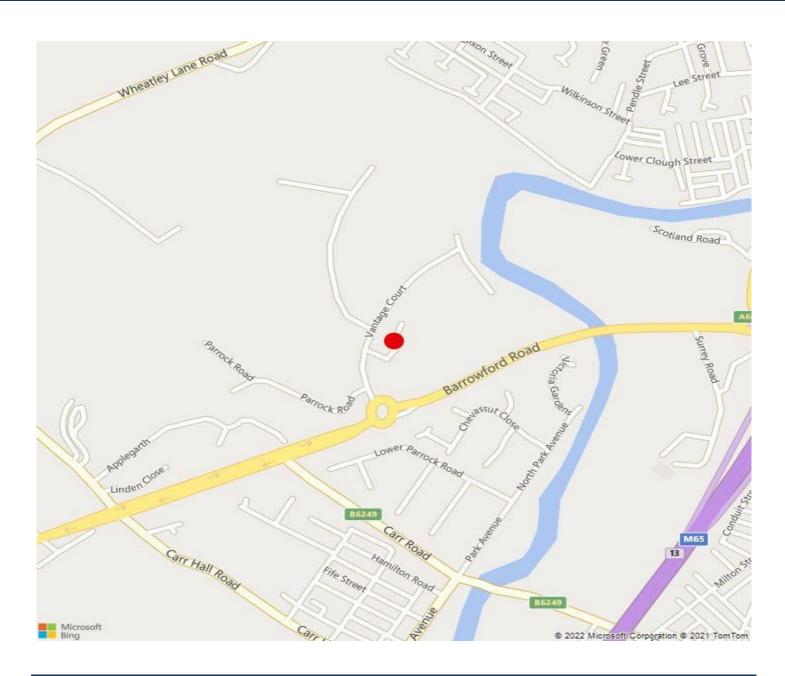

#### Location

Accessed from Barrowford Road (A6068), the property occupies a prominent roadside position on the established Riverside Business Park, which is within a short drive from Junction 13 of the M65 motorway.

The popular village of Barrowford is within half a mile and Nelson town centre is also within a five minute drive from the estate.

Riverside Business Park is a well established business location with other occupiers including Seriun IT Solutions, Hughes & Co Accountants, Plumbworld and the VS Group.