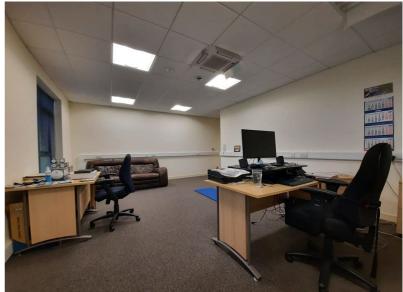

#### **Description**

Suites 3 comprises an open plan, ground floor offices, finished to an excellent standard with suspended ceilings, dado trunking, dual air conditioning / heating and an intercom door system.

To the entrance is a well presented reception area with tiled flooring and the ground floor has communal access to good quality male, female and disabled WC facilities, a kitchenette and lift access to the first floor.