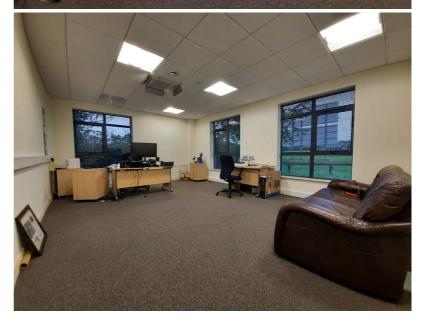

#### **Description**

Suites 3 comprises an open plan, ground floor offices, finished to an excellent standard with suspended ceilings, dado trunking, dual air conditioning / heating and an intercom door system.

#### **Accommodation**

Suite 3 - 30.00 sq.m 322.7 sq.ft