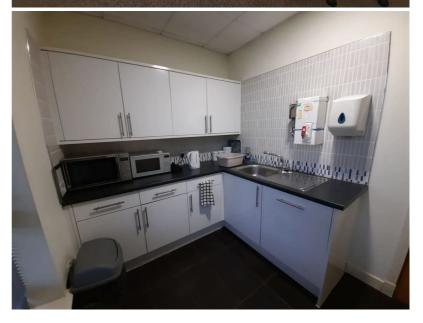

To the entrance is a well presented reception area with tiled flooring and the ground floor has communal access to good quality male, female and disabled WC facilities, a kitchenette and lift access to the first floor.