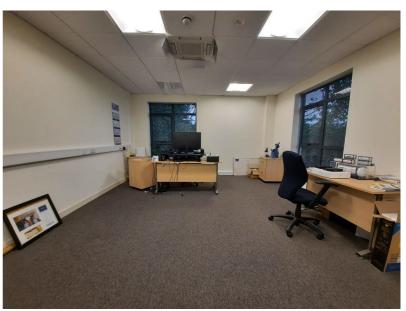

#### **Description**

Suites 3 comprises an open plan, ground floor offices, finished to an excellent standard with suspended ceilings, dado trunking, dual air conditioning / heating and an intercom door system.

To the entrance is a well presented reception area with tiled flooring and the ground floor has communal access to good quality male, female and disabled WC facilities, a kitchenette and lift access to the first floor.