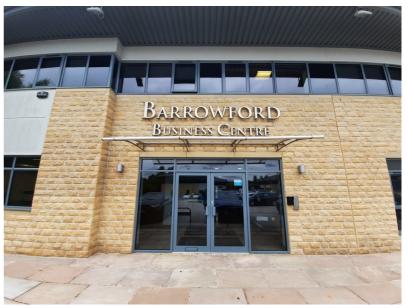

#### **Description**

Suites 3 comprises an open plan, ground floor offices, finished to an excellent standard with suspended ceilings, dado trunking, dual air conditioning / heating and an intercom door system.

To the entrance is a well presented reception area with tiled flooring and the ground floor has communal access to good quality male, female and disabled WC facilities, a kitchenette and lift access to the first floor.