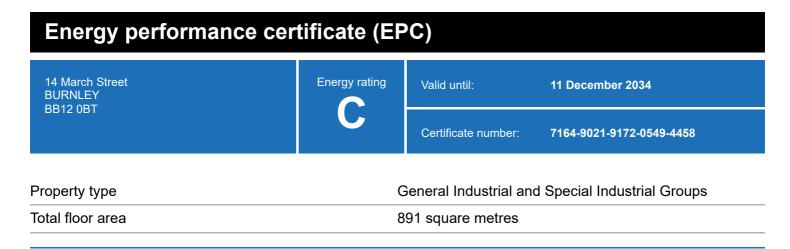

## **Energy rating and score**

This property's energy rating is C.

Properties get a rating from A+ (best) to G (worst) and a score.

The better the rating and score, the lower your property's carbon emissions are likely to be.