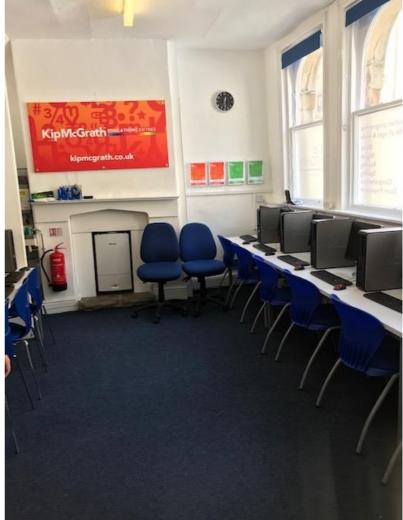

#### **Description**

The property is constructed of stone under a pitched slate roof. The accommodation is arranged on the ground and first floors.

Internally the ground floor offers open plan accommodation with a separate reception. To the first floor there is an open plan office, male and female toilet facilities and a storage room.

#### **Accommodation**

Ground floor Reception General office 30.94 sq.m (332 sq.ft) First Floor Office Store room WC 30.94 sq.m (333sq.ft)