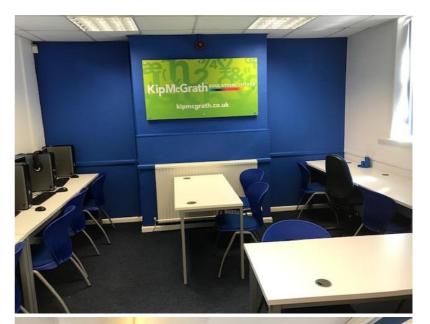

#### **Description**

The property is constructed of stone under a pitched slate roof. The accommodation is arranged on the ground and first floors.

Internally the ground floor offers open plan accommodation with a separate reception. To the first floor there is an open plan office, male and female toilet facilities and a storage room.

#### **Accommodation**

Ground floor Reception General office 30.94 sq.m (332 sq.ft) First Floor Office Store room WC 30.94 sq.m (333sq.ft)