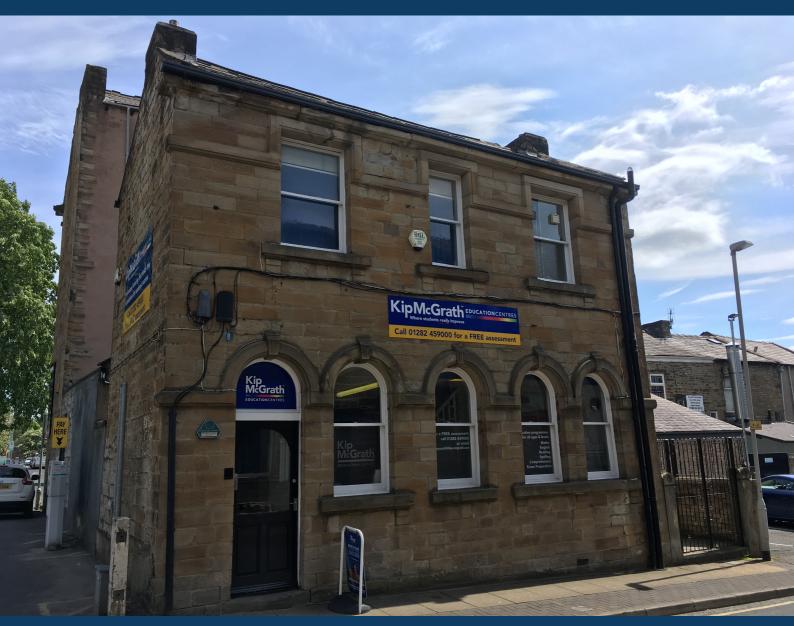

#### Location

The property occupies a prominent position on the corner of Thomas Street close to the junction with Grimshaw Street and opposite the local library and Burnley Borough Council offices.

#### **Description**

The property is constructed of stone under a pitched slate roof. The accommodation is arranged on the ground and first floors.

Internally the ground floor offers open plan accommodation with a separate reception. To the first floor there is an open plan office, male and female toilet facilities and a storage room.