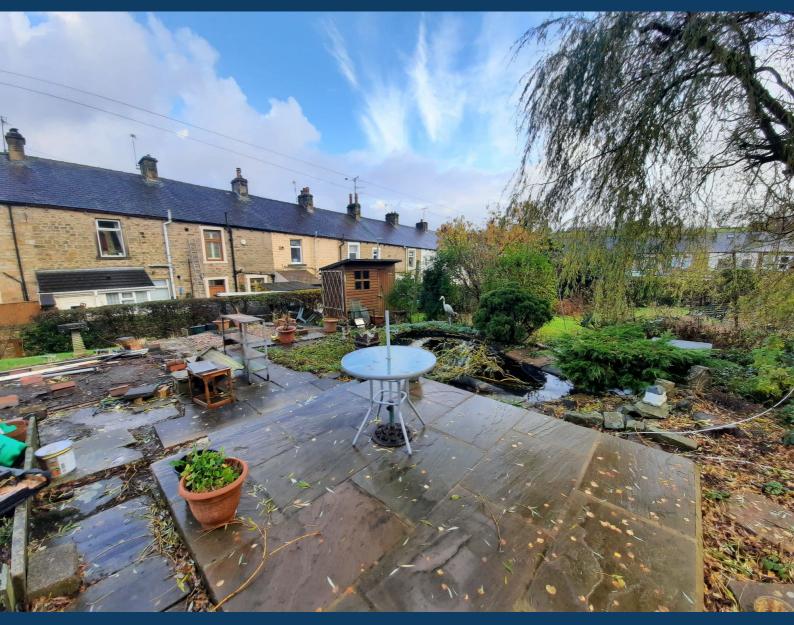

#### Description

A generally level rectangular plot located on Highfield Road which is just off Lincoln Road. Planning in Principal was granted in October 2023 (Reference No. 23/0573/PIP) for the construction of a single detached dwelling. An indicative design has been prepared illustrating a detached stone built, two bedroom bungalow with ample garden curtilage and off road parking. Internally this design would comprise a kitchen / dining room, living room, two bedrooms, and a bathroom.

The purchaser may however adapt the design and configuration to their own requirement subject to planning consent.