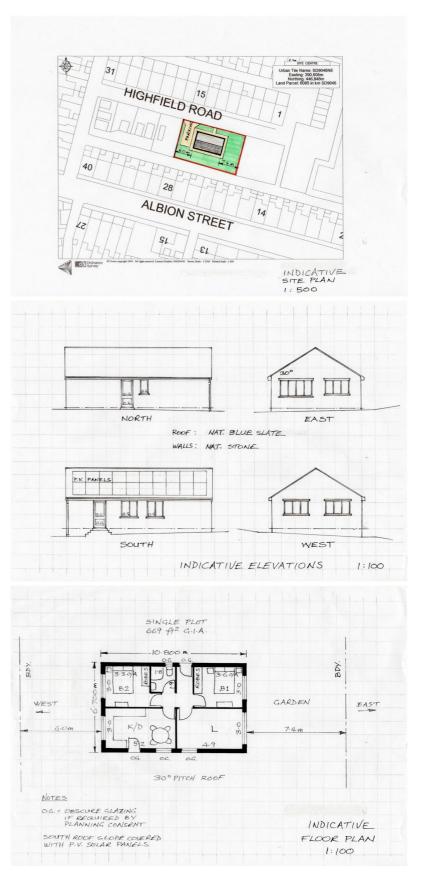

# **FOR SALE**

LAND AT HIGHFIELD ROAD EARBY BARNOLDSWICK LANCASHIRE BB18 6QA

0.1 Acres (0.04 Hectares)

- Popular residential location in the Heart of Earby.
- Recent Planning in Principal for the construction of a detached dwelling with a large garden and off road parking.
- Indicative designs illustrate a detached, stone built bungalow however the Purchaser may adapt this design to their own requirement subject to planning consent.
- Conveniently located close to all local amenities.

#### Description

A generally level rectangular plot located on Highfield Road which is just off Lincoln Road. Planning in Principal was granted in October 2023 (Reference No. 23/0573/PIP) for the construction of a single detached dwelling. An indicative design has been prepared illustrating a detached stone built, two bedroom bungalow with ample garden curtilage and off road parking. Internally this design would comprise a kitchen / dining room, living room, two bedrooms, and a bathroom.

# Planning

Planning in Principal was granted on the 4th October 2023 for the construction of a single detached dwelling.

Full details of the planning application can be viewed on Pendle Borough Council's planning portal using application number 23/0573/PIP.