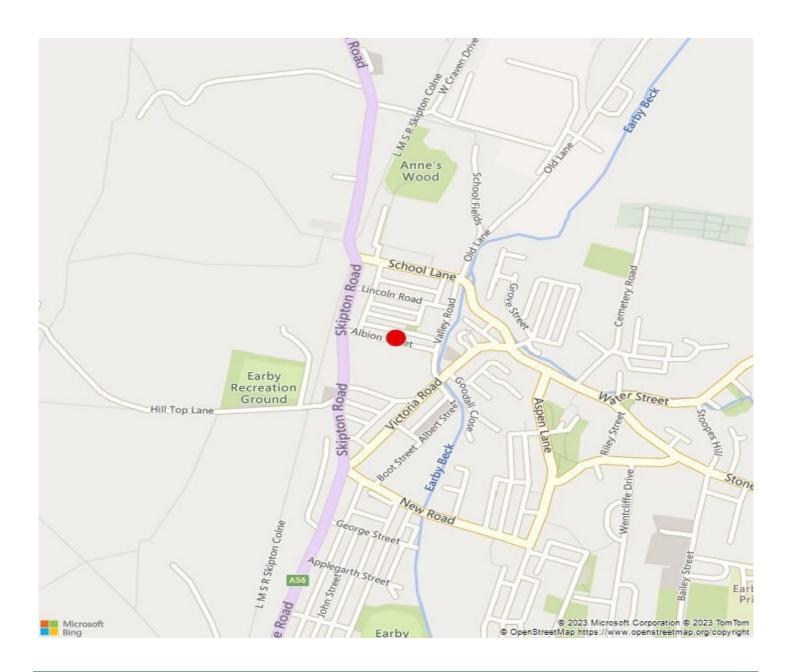

#### Location

Conveniently located close to the centre of Earby, a popular town nestled on the Lancashire / Yorkshire border in the borough of Pendle.

A rectangular plot located off Highfield Road, which is just off Lincoln Road, close to Skipton Road (A56) the main arterial route through Earby.

The site is within a short distance from all local amenities including a Co-Op convenience store, various shops, independent retailers, cafes and restaurants.