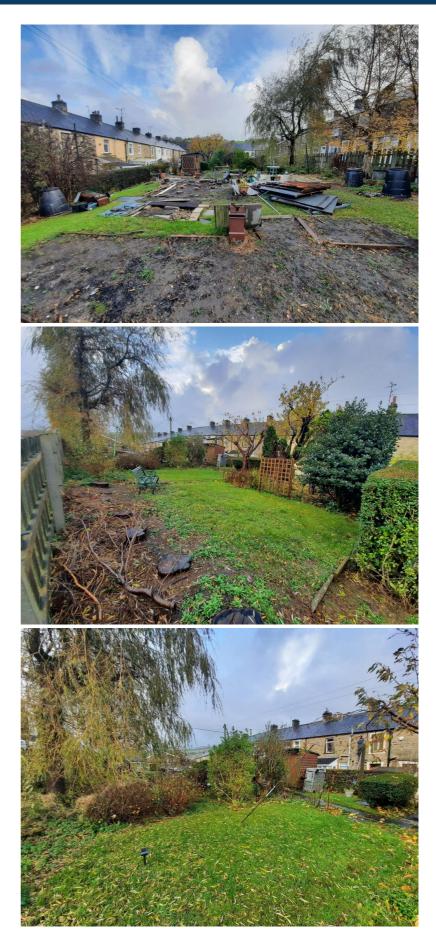

#### Description

A generally level rectangular plot located on Highfield Road which is just off Lincoln Road. Planning in Principal was granted in October 2023 (Reference No. 23/0573/PIP) for the construction of a single detached dwelling. An indicative design has been prepared illustrating a detached stone built, two bedroom bungalow with ample garden curtilage and off road parking. Internally this design would comprise a kitchen / dining room, living room, two bedrooms, and a bathroom.

#### **Site Investigation**

Access can be made available for parties requiring further site investigation subject to prior confirmation and appointment. We will require indemnification in respect of any third party claims arising from an inspection being undertaken.