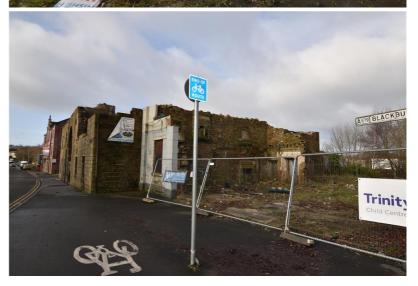

#### Location

The site is situated on the main Blackburn arterial route in close proximity to a number of commercial and residential occupiers making the site suitable for a variety of uses. Located a short distance from Accrington town centre in a prominent location being within approximately 1/2 mile of junction 12 of the M65 and 1/4 mile of Oswaldtwistle town centre and 1 mile from Accrington town centre. This is a prominent site in a mixed use area.

#### **Description**

The site comprises approximately 0.13 acres of level open land with main road frontage Blackburn Road (A567) and is in close proximity to a mix of commercial and residential properties. The site would therefore be suitable for a wide variety of uses subject to obtaining the necessary planning consent. Formerly occupied by the Commercial Hotel, this was demolished a number of years ago and the site has been cleared.