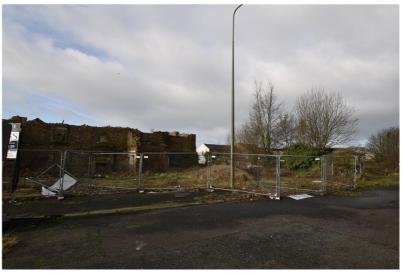

#### **Description**

The site comprises approximately 0.13 acres of level open land with main road frontage Blackburn Road (A567) and is in close proximity to a mix of commercial and residential properties. The site would therefore be suitable for a wide variety of uses subject to obtaining the necessary planning consent. Formerly occupied by the Commercial Hotel, this was demolished a number of years ago and the site has been cleared.