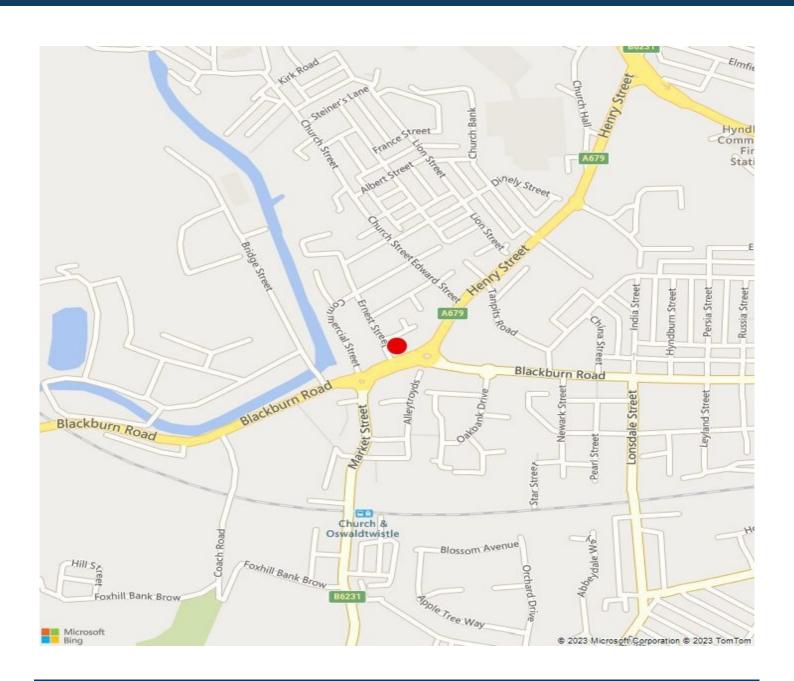

#### Location

The site is situated on the main Blackburn arterial route in close proximity to a number of commercial and residential occupiers making the site suitable for a variety of uses. Located a short distance from Accrington town centre in a prominent location being within approximately 1/2 mile of junction 12 of the M65 and 1/4 mile of Oswaldtwistle town centre and 1 mile from Accrington town centre. This is a prominent site in a mixed use area.