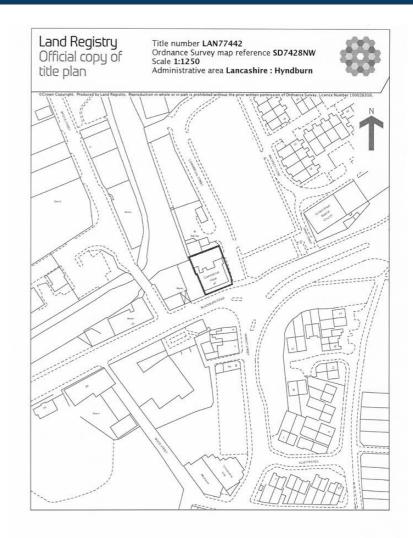

0.13 Acres (0.05 Hectares)

#### **Description**

The site comprises approximately 0.13 acres of level open land with main road frontage Blackburn Road (A567) and is in close proximity to a mix of commercial and residential properties. The site would therefore be suitable for a wide variety of uses subject to obtaining the necessary planning consent. Formerly occupied by the Commercial Hotel, this was demolished a number of years ago and the site has been cleared.