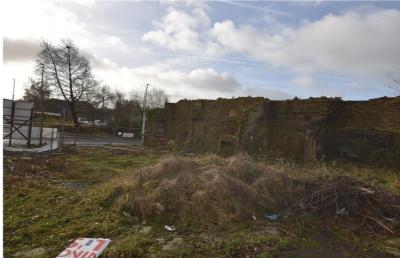

#### **Description**

The site comprises approximately 0.13 acres of level open land with main road frontage Blackburn Road (A567) and is in close proximity to a mix of commercial and residential properties. The site would therefore be suitable for a wide variety of uses subject to obtaining the necessary planning consent. Formerly occupied by the Commercial Hotel, this was demolished a number of years ago and the site has been cleared.