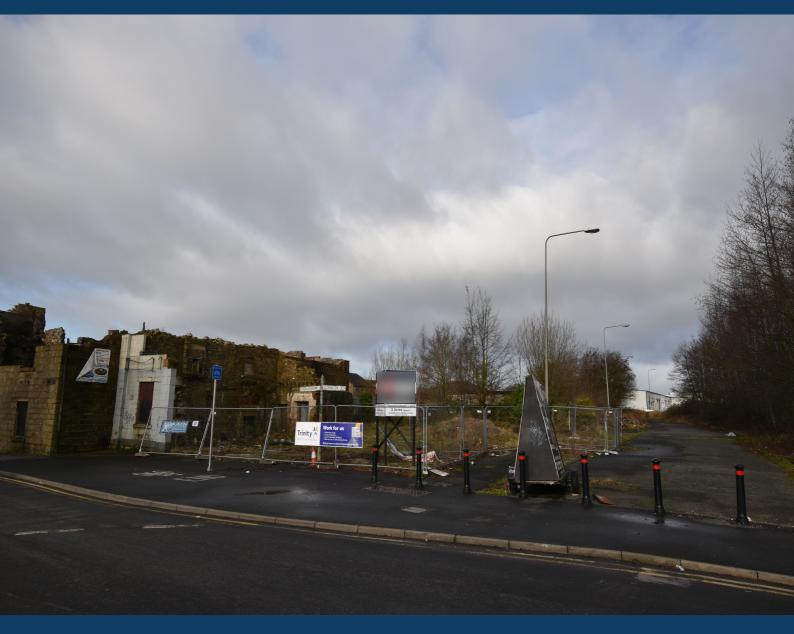

#### **Description**

The site comprises approximately 0.13 acres of level open land with main road frontage Blackburn Road (A567) and is in close proximity to a mix of commercial and residential properties. The site would therefore be suitable for a wide variety of uses subject to obtaining the necessary planning consent. Formerly occupied by the Commercial Hotel, this was demolished a number of years ago and the site has been cleared.

#### Location

The site is situated on the main Blackburn arterial route in close proximity to a number of commercial and residential occupiers making the site suitable for a variety of uses. Located a short distance from Accrington town centre in a prominent location being within approximately 1/2 mile of junction 12 of the M65 and 1/4 mile of Oswaldtwistle town centre and 1 mile from Accrington town centre. This is a prominent site in a mixed use area.