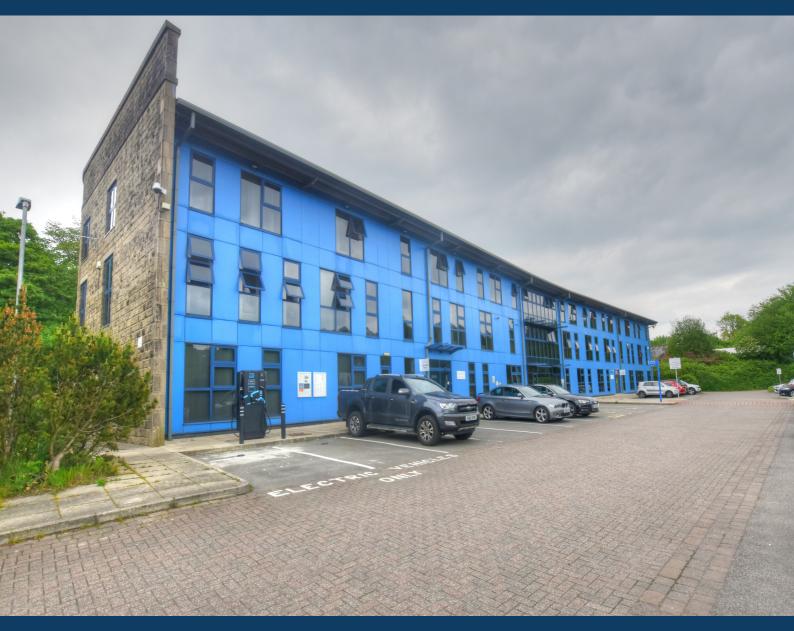

#### Location

Futures Park is located on the A681 adjacent to Stubblyee Park and Lee Quarry. There is a bus stop on the main road at the front of the property with direct links to Rawtenstall and Rochdale.

#### **Description**

A bright, open plan offices at Futures Park Business Centre. Situated on the first floor, these offices benefit from:

- High speed Internet
- Cat2 lighting, suspended ceiling
- Access to Communal kitchen
- Access to meeting room facilities
- Dedicated fob entrance
- Internal lift
- Free on-site car parking
- CCTV monitored