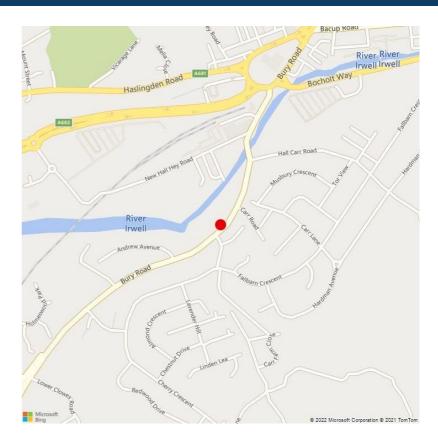

#### Location

The plot fronts Bury Road, just out of Rawtenstall town centre and is located on the corner with Lomas Lane, (as shown edged in red on the attached plan).

Rawtenstall town centre which is within walking distance of the site office has a wealth of facilities including restaurants, leisure uses and an attractive shopping area on Bank Street. It is also superbly connected being within a five minute drive of access onto the M66 which links with the M60 and national motorway network.