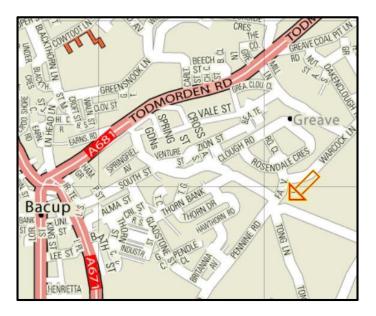

## LOCATION

Situated adjacent to Slack Gate Farm, the plot of land is best accessed off Tong Lane on the outskirts of Bacup.

Bacup offers a wide range of national and local traders including Morrison's, B&M and Lidl.

Rawtenstall with access on to the M66 and national motorway network is approximately 5 mile distance.