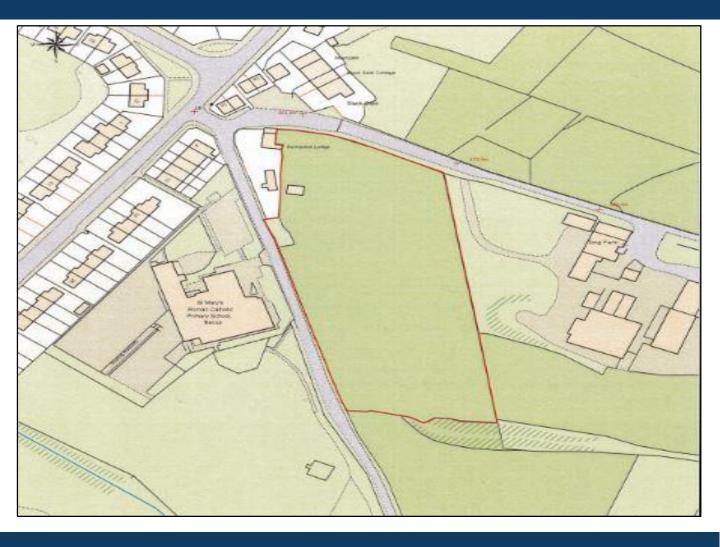

## FOR SALE

Land adjacent to Slack Gate Farm Tong Lane Bacup Lancashire OL13 9JQ

Size: 1.5 acres approx.

- Outline Planning Permission for33 residential units.
- No requirement for Affordable Housing.
- Pleasant semi-rural location.
- Full Planning details Application No: 2019/0318.

## LOCATION

Situated adjacent to Slack Gate Farm, the plot of land is best accessed off Tong Lane on the outskirts of Bacup.

Bacup offers a wide range of national and local traders including Morrison's, B&M and Lidl.

## DESCRIPTION

A slightly elevated site situated to the northern end of Bacup and having been used as agricultural land for many years.

A slightly sloping site close to the local Primary School and readily accessible from Tong Lane.

## PLANNING

Planning Permission was granted for 33 residential units with no requirement for Affordable Housing APP No: 2019/0318. Full details are available from Rossendale Borough Council's website.

#### TITLE NUMBER

LAN548623