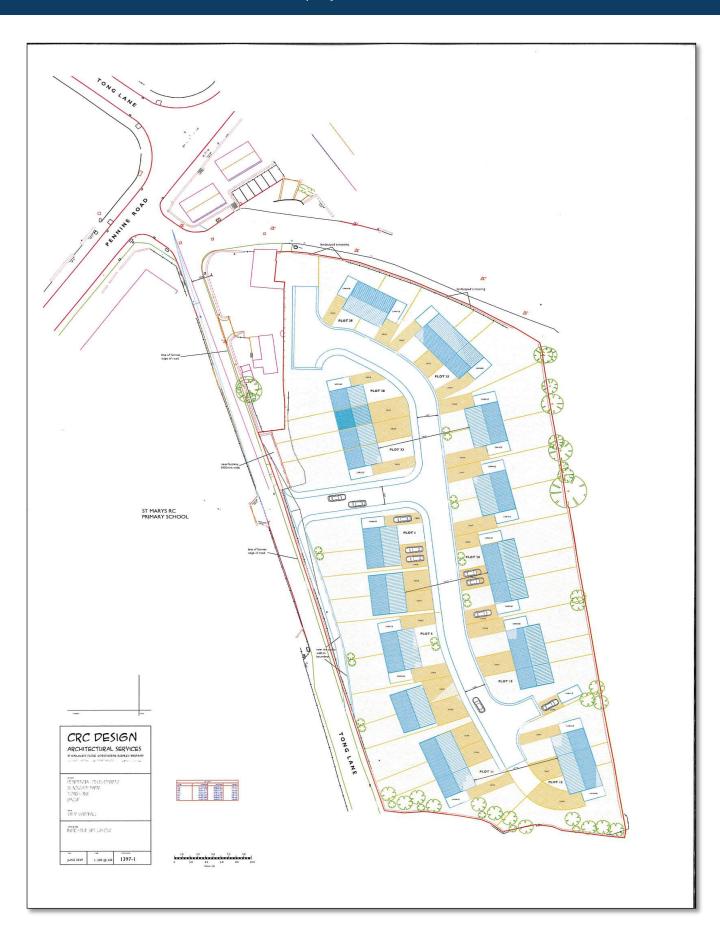

## FOR SALE

Land adjacent to Slack Gate Farm Tong Lane Bacup Lancashire OL13 9JQ

Size: 1.5 acres approx.

- Outline Planning Permission for33 residential units.
- No requirement for Affordable Housing.
- Pleasant semi-rural location.
- Full Planning details Application No: 2019/0318.

## PLANNING

Planning Permission was granted for 33 residential units with no requirement for Affordable Housing APP No: 2019/0318. Full details are available from Rossendale Borough Council's website.