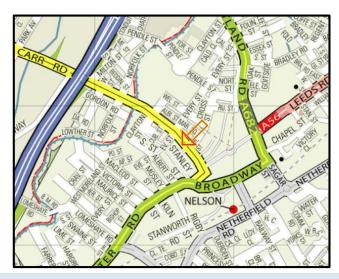

## LOCATION

Situated on Manchester Road, immediately off Junction 12 of the M65. Manchester Road (A682) is on of the main arterial routes from the M65 into Nelson town centre.

The property is located close to Lomeshaye Industrial Estate with occupiers in the area including Pendle Village Mill.