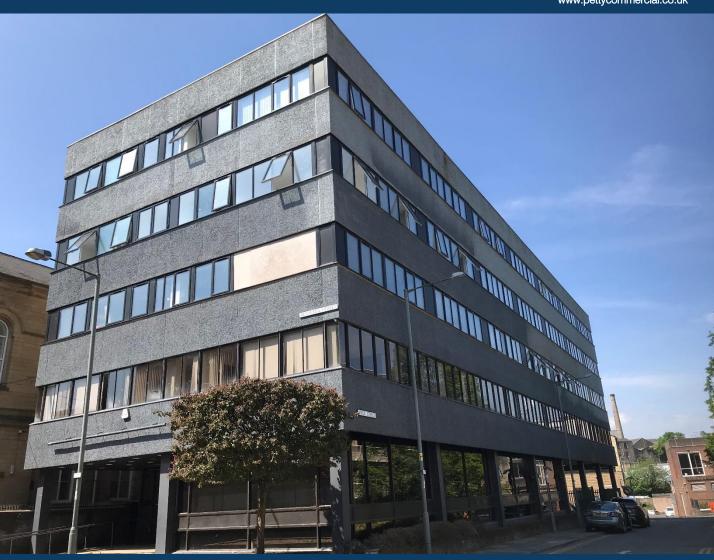

# TO LET

Ground Floor Stephen House Bethesda Street Burnley Lancashire BB11 1PR

Size: 180.96 sq.m (1,948 sq.ft)

- Town centre location, being adjacent to Marks and Spencer's.
- Close to substantial multi-storey car park.
- May suit office or retail use.
- Self contained.

### **LOCATION**

The accommodation is situated on the ground floor of Stephen House, the remainder of the upper floors are occupied as private apartments and offices. Bethesda Street is located just off St James Street, to the rear of Marks and Spencer's. It is within walking distance of all the facilities offered in the town centre and within an approximate five minute drive for access onto the M65 motorway network.

### **DESCRIPTION**

The accommodation is all on ground floor level and has the benefit of a self contained entrance. The accommodation is predominantly open plan and has kitchen and WC facilities.