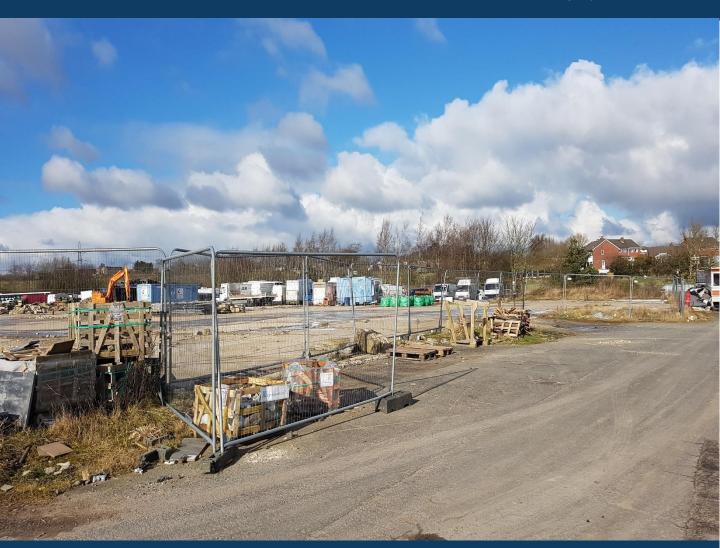

#### **DESCRIPTION**

A rectangular shaped compound, extending to approximately 0.56 acres. The site is accessed via a secure gated entrance with palisade fencing to the parameter. A level site, ideally suited for a variety of storage uses.

# SITE AREA

0.23 Hectares (0.56 acres)