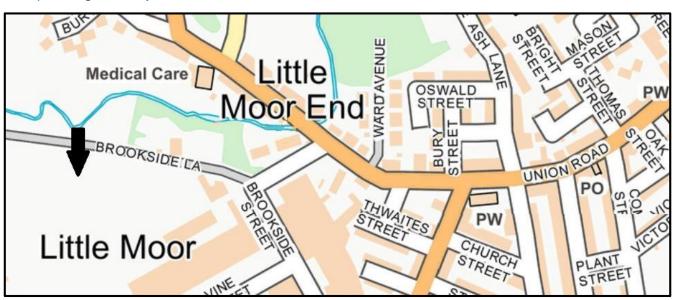

#### LOCATION

The site is situated off Brookside Lane, adjacent to Brookside Industrial Estate. Oswaldtwistle and all its amenities are within ¼ mile from the site and the M65 motorway is within approximately 10 minutes driving distance.