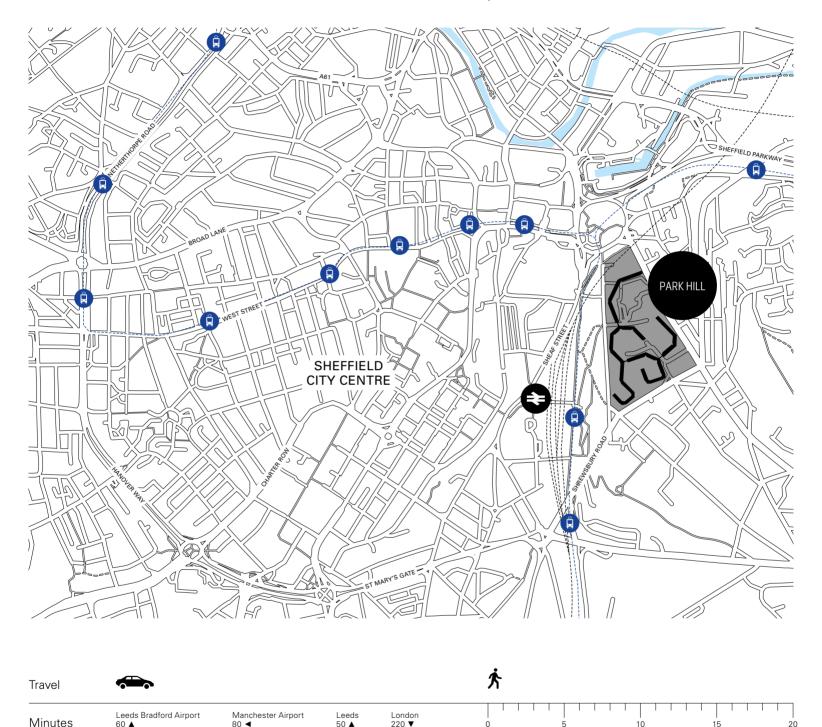

06

07

Level

Hague Street commercial entrance Communal WC and shower

Park Hill South Street Sheffield S2 5PN It couldn't be easier to get to and from Park Hill with excellent transport links available. A very short walk of 5 minutes, and you'll land at Sheffield train station linking you to routes across the country. The tram stop sits just at back too connecting you to the whole city. The main roads will provide easy access to the M1 and through the peak district.