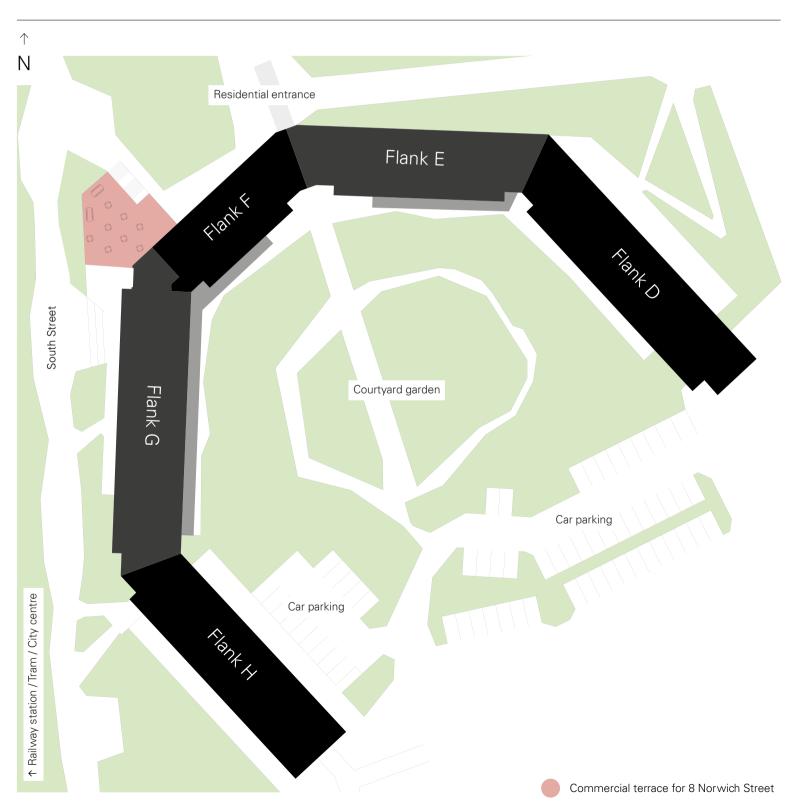

## Site plan

The commercial space will be delivered to shell specification comprising;

Existing exposed concrete floor slabs and cores

Capped water, waste and drainage

Full height double glazing

Commercial unit supplied with a 1-phase 100A electricity supply

# Availability

| Available             | Flank | Address              | Туре    | Level 04 | Level 05 | Level 06 | Level 07 | Total |
|-----------------------|-------|----------------------|---------|----------|----------|----------|----------|-------|
|                       |       |                      |         | sq ft    | sq ft    | sq ft    | sq ft    | sq ft |
| 0                     | Е     | 2 Norwich Street     | Unit 1  | 301      | 968      |          |          | 1,269 |
| 0                     | Е     | 4 Norwich Street     | Unit 2  | 301      | 2,066    |          |          | 2,367 |
| 0                     | F     | 6 Norwich Street     | Unit 3  | 193      | 1,248    |          |          | 1,441 |
| 0                     | F/G   | 8 Norwich Street     | A3 Unit | 193      | 2,884    |          |          | 3,077 |
| 0                     | G     | 31 South Street      | Unit 4  |          | 495      |          |          | 495   |
| 0                     | G     | 32 South Street      | Unit 5  |          | 559      |          |          | 559   |
| 0                     | G     | 33 South Street      | Unit 6  |          | 656      |          |          | 656   |
| 0                     | G     | 34/35 South Street   | Unit 7  |          | 796      |          |          | 796   |
| 0                     | G     | 102/103 Hague Street | Unit 8  |          |          | 818      | 1,033    | 1,851 |
| 0                     | G     | 104 Hague Street     | Unit 9  |          |          | 462      | 656      | 1,118 |
| 0                     | G     | 105 Hague Street     | Unit 10 |          |          | 462      | 1,065    | 1,527 |
| 0                     | G     | 106/107 Hague Street | Unit 11 |          |          | 635      | 656      | 1,291 |
| 0                     | G     | 108 Hague Street     | Unit 12 |          |          | 602      | 785      | 1,387 |
| 0                     | G     | 109 Hague Street     | Unit 13 |          |          | 462      | 656      | 1,118 |
| $\overline{\bigcirc}$ | G     | 110 Hague Street     | Unit 14 |          |          | 548      | 1,087    | 1,635 |
|                       |       |                      |         |          |          |          |          |       |