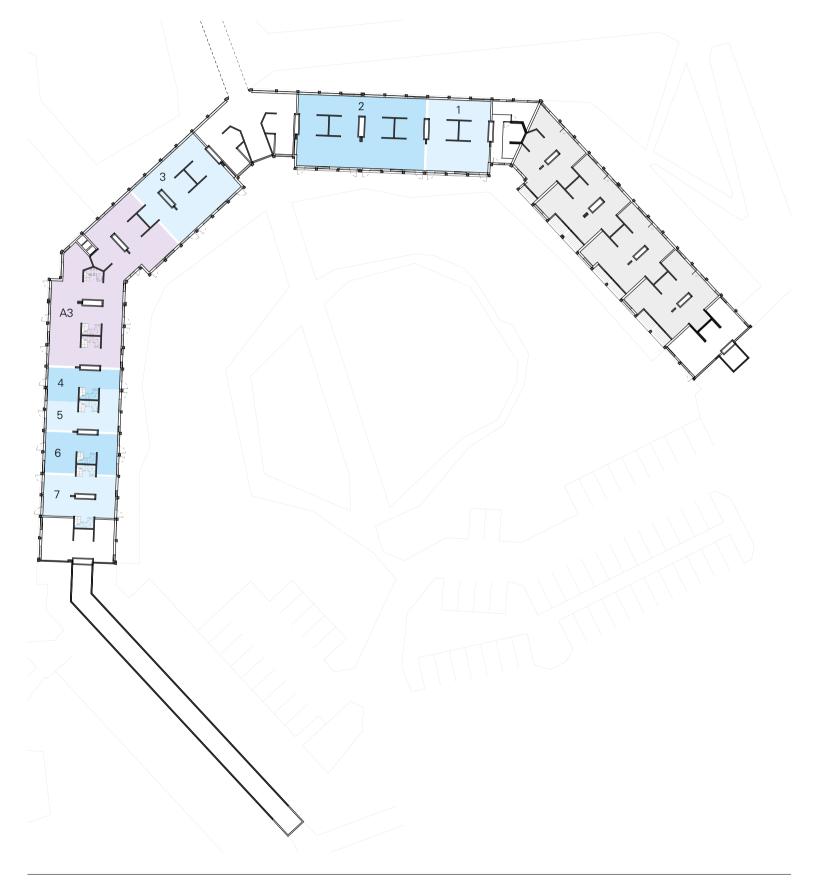

# Availability

| Available             | Flank | Address              | Туре    | Level 04 | Level 05 | Level 06 | Level 07 | Total |
|-----------------------|-------|----------------------|---------|----------|----------|----------|----------|-------|
|                       |       |                      |         | sq ft    | sq ft    | sq ft    | sq ft    | sq ft |
| 0                     | Е     | 2 Norwich Street     | Unit 1  | 301      | 968      |          |          | 1,269 |
| 0                     | Е     | 4 Norwich Street     | Unit 2  | 301      | 2,066    |          |          | 2,367 |
| 0                     | F     | 6 Norwich Street     | Unit 3  | 193      | 1,248    |          |          | 1,441 |
| 0                     | F/G   | 8 Norwich Street     | A3 Unit | 193      | 2,884    |          |          | 3,077 |
| 0                     | G     | 31 South Street      | Unit 4  |          | 495      |          |          | 495   |
| 0                     | G     | 32 South Street      | Unit 5  |          | 559      |          |          | 559   |
| 0                     | G     | 33 South Street      | Unit 6  |          | 656      |          |          | 656   |
| 0                     | G     | 34/35 South Street   | Unit 7  |          | 796      |          |          | 796   |
| 0                     | G     | 102/103 Hague Street | Unit 8  |          |          | 818      | 1,033    | 1,851 |
| 0                     | G     | 104 Hague Street     | Unit 9  |          |          | 462      | 656      | 1,118 |
| 0                     | G     | 105 Hague Street     | Unit 10 |          |          | 462      | 1,065    | 1,527 |
| 0                     | G     | 106/107 Hague Street | Unit 11 |          |          | 635      | 656      | 1,291 |
| 0                     | G     | 108 Hague Street     | Unit 12 |          |          | 602      | 785      | 1,387 |
| 0                     | G     | 109 Hague Street     | Unit 13 |          |          | 462      | 656      | 1,118 |
| $\overline{\bigcirc}$ | G     | 110 Hague Street     | Unit 14 |          |          | 548      | 1,087    | 1,635 |
|                       |       |                      |         |          |          |          |          |       |