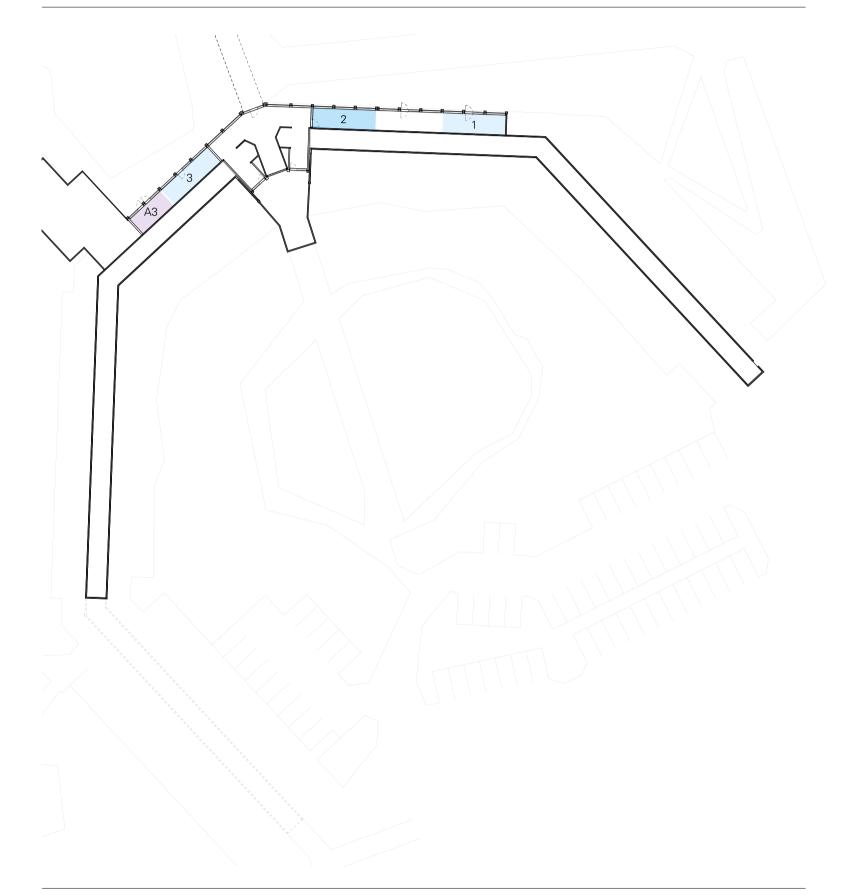

# Availability

| Available             | Flank | Address              | Туре    | Level 04 | Level 05 | Level 06 | Level 07 | Total |
|-----------------------|-------|----------------------|---------|----------|----------|----------|----------|-------|
|                       |       |                      |         | sq ft    | sq ft    | sq ft    | sq ft    | sq ft |
| 0                     | Е     | 2 Norwich Street     | Unit 1  | 301      | 968      |          |          | 1,269 |
| 0                     | Е     | 4 Norwich Street     | Unit 2  | 301      | 2,066    |          |          | 2,367 |
| 0                     | F     | 6 Norwich Street     | Unit 3  | 193      | 1,248    |          |          | 1,441 |
| 0                     | F/G   | 8 Norwich Street     | A3 Unit | 193      | 2,884    |          |          | 3,077 |
| 0                     | G     | 31 South Street      | Unit 4  |          | 495      |          |          | 495   |
| 0                     | G     | 32 South Street      | Unit 5  |          | 559      |          |          | 559   |
| 0                     | G     | 33 South Street      | Unit 6  |          | 656      |          |          | 656   |
| 0                     | G     | 34/35 South Street   | Unit 7  |          | 796      |          |          | 796   |
| 0                     | G     | 102/103 Hague Street | Unit 8  |          |          | 818      | 1,033    | 1,851 |
| 0                     | G     | 104 Hague Street     | Unit 9  |          |          | 462      | 656      | 1,118 |
| 0                     | G     | 105 Hague Street     | Unit 10 |          |          | 462      | 1,065    | 1,527 |
| 0                     | G     | 106/107 Hague Street | Unit 11 |          |          | 635      | 656      | 1,291 |
| 0                     | G     | 108 Hague Street     | Unit 12 |          |          | 602      | 785      | 1,387 |
| 0                     | G     | 109 Hague Street     | Unit 13 |          |          | 462      | 656      | 1,118 |
| $\overline{\bigcirc}$ | G     | 110 Hague Street     | Unit 14 |          |          | 548      | 1,087    | 1,635 |
|                       |       |                      |         |          |          |          |          |       |