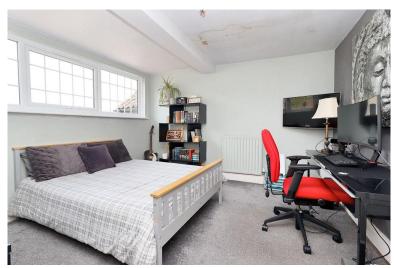

The ground floor offers an impressive layout with seven reception areas. Three are open-plan and enjoy outlooks to the front and side of the property, while a further four interconnect and overlook the rear gardens. These two zones are linked by an inner hallway, allowing the layout to flow well throughout. The ground floor also includes two large storage rooms, a utility space, four WCs and a spacious kitchen currently fitted with a commercial-style kitchen setup, offering an industrial feel. The first floor has a more traditional layout and has been beautifully renovated to a high standard. It includes four bedrooms, a large first-floor lounge, a study and a family bathroom. Bedroom one benefits from a dressing area and an ensuite and bedroom four currently has direct access to the bathroom - perfect for guests or older children.

RECEPTION AREA 15' 2" x 12' 3" (4.62m x 3.73m)

KITCHEN 16' 10" x 13' 5" (5.13m x 4.09m)

STORAGE ROOM

**ENTRANCE** 

FIRST FLOOR LANDING

BEDROOM 1 17' 10" x 11' 5" (5.44m x 3.48m)

BEDROOM 2 15' 7" x 15' 5" (4.75m x 4.7 m)

BEDROOM 3 13' 1" x 11' 8" (3.99m x 3.56m)

BEDROO M 4 10' 10" x 9' 11" (3.3m x 3.02m)

EN-SUITE 10' 5" x 7' 11" (3.18m x 2.41m)

BATHROOM 10' 7" x 14' 4" (3.23m x 4.37m)

STUDY 6' 5" x 6' 2" (1.96m x 1.88m)

SELUNG YOURHOME - HOW TO GO ABOUT IT