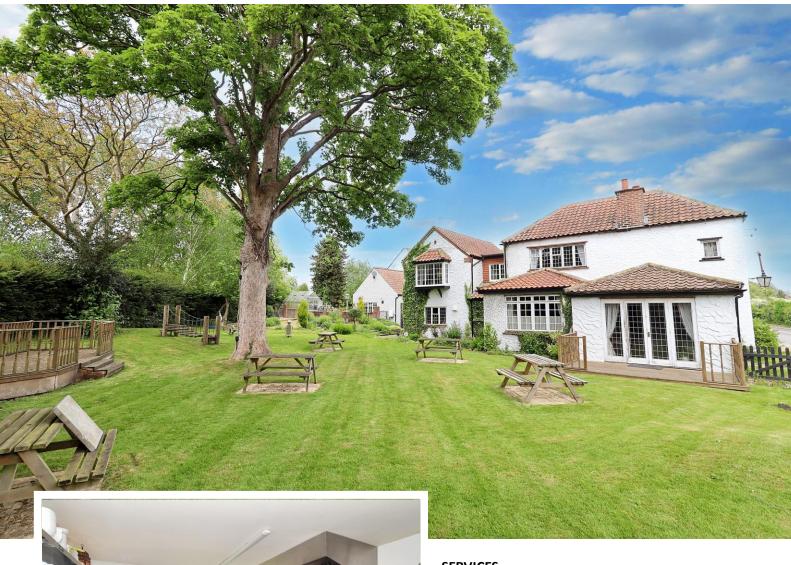

Outside, the property has a wide frontage providing generous off-road parking and a sizeable rear garden that includes a children's play area, mature trees and a vegetable patch.

This is a rare opportunity to purchase a substantial period home with a unique layout, full of character and offering excellent space inside and out.