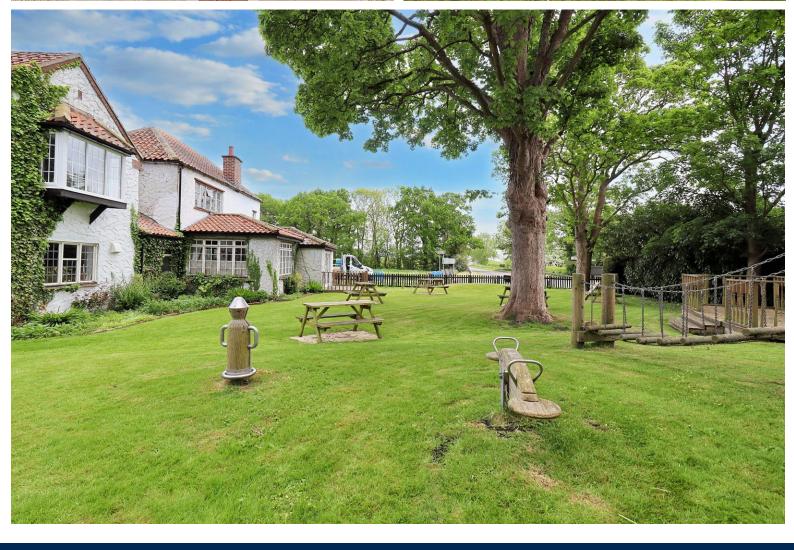

Outside, the property has a wide frontage providing generous off-road parking and a sizeable rear garden that includes a children's play area, mature trees and a vegetable patch.

This is a rare opportunity to purchase a substantial period home with a unique layout, full of character and offering excellent space inside and out.