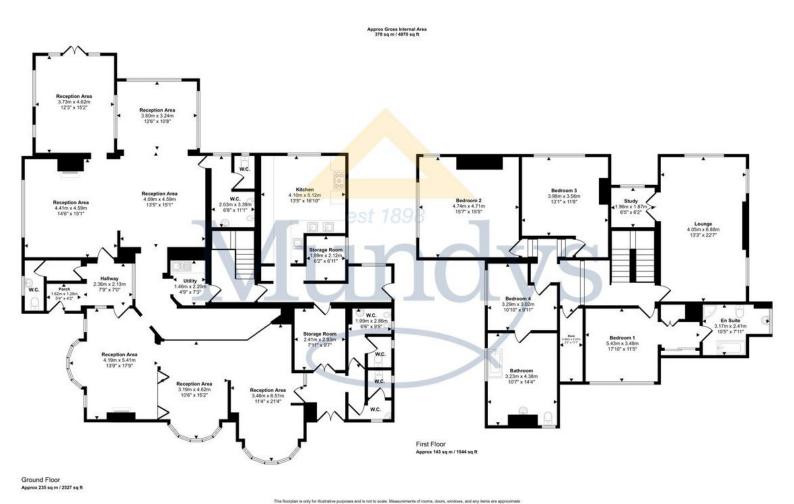

The ground floor offers an impressive layout with seven reception areas. Three are open-plan and enjoy outlooks to the front and side of the property, while a further four interconnect and overlook the rear gardens. These two zones are linked by an inner hallway, allowing the layout to flow well throughout. The ground floor also includes two large storage rooms, a utility space, four WCs and a spacious kitchen currently fitted with a commercial-style kitchen setup, offering an industrial feel. The first floor has a more traditional layout and has been beautifully renovated to a high standard. It includes four bedrooms, a large first-floor lounge, a study and a family bathroom. Bedroom one benefits from a dressing area and an ensuite and bedroom four currently has direct access to the bathroom - perfect for guests or older children.

### **ACCOMMO DATION**

**ENTRANCE** 

STORAGE ROOM 7' 11" x 9' 7" (2.41m x 2.92 m)

RECEPTION AREA 21' 4" x 11' 4" (6.5m x 3.45 m)

RECEPTION AREA 15' 2" x 10' 6" (4.62m x 3.2m)

RECEPTION AREA 17' 9" x 13' 9" (5.41m x 4.19m)

HALLWAY 7' 9" x 7' 0" (2.36m x 2.13 m)

PORCH 5' 4" x 4' 2" (1.63m x 1.27m)

4x WC

RECEPTION AREA 15' 1" x 14' 6" (4.6m x 4.42 m)

RECEPTION AREA 15' 1" x 13' 5" (4.6m x 4.09 m)

RECEPTION AREA 12' 6" x 10' 8" (3.81m x 3.25m)

RECEPTION AREA 15' 2" x 12' 3" (4.62m x 3.73m)

KITCHEN 16' 10" x 13' 5" (5.13m x 4.09m)

STORAGE ROOM

**ENTRANCE** 

FIRST FLOOR LANDING

BEDROOM 1 17' 10" x 11' 5" (5.44m x 3.48m)

BEDROOM 2 15' 7" x 15' 5" (4.75m x 4.7 m)

BEDROOM 3 13' 1" x 11' 8" (3.99m x 3.56m)

BEDROO M 4 10' 10" x 9' 11" (3.3m x 3.02m)

EN-SUITE 10' 5" x 7' 11" (3.18m x 2.41m)

BATHROOM 10' 7" x 14' 4" (3.23m x 4.37m)

STUDY 6' 5" x 6' 2" (1.96m x 1.88m)

SELUNG YOURHOME - HOW TO GO ABOUT IT