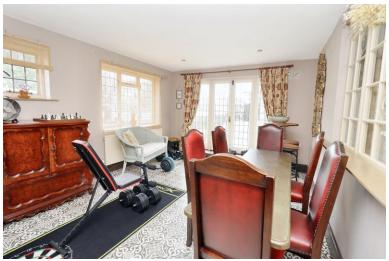

The ground floor offers an impressive layout with seven reception areas. Three are open-plan and enjoy outlooks to the front and side of the property, while a further four interconnect and overlook the rear gardens. These two zones are linked by an inner hallway, allowing the layout to flow well throughout. The ground floor also includes two large storage rooms, a utility space, four WCs and a spacious kitchen currently fitted with a commercial-style kitchen setup, offering an industrial feel. The first floor has a more traditional layout and has been beautifully renovated to a high standard. It includes four bedrooms, a large first-floor lounge, a study and a family bathroom. Bedroom one benefits from a dressing area and an ensuite and bedroom four currently has direct access to the bathroom - perfect for guests or older children.

### **ACCOMMO DATION**

**ENTRANCE** 

STORAGE ROOM 7' 11" x 9' 7" (2.41m x 2.92 m)

RECEPTION AREA 21' 4" x 11' 4" (6.5m x 3.45 m)

RECEPTION AREA 15' 2" x 10' 6" (4.62m x 3.2m)

RECEPTION AREA 17' 9" x 13' 9" (5.41m x 4.19m)

HALLWAY 7' 9" x 7' 0" (2.36m x 2.13 m)

PORCH 5' 4" x 4' 2" (1.63m x 1.27m)

4x WC

RECEPTION AREA 15' 1" x 14' 6" (4.6m x 4.42 m)

RECEPTION AREA 15' 1" x 13' 5" (4.6m x 4.09 m)

RECEPTION AREA 12' 6" x 10' 8" (3.81m x 3.25m)

RECEPTION AREA 15' 2" x 12' 3" (4.62m x 3.73m)

KITCHEN 16' 10" x 13' 5" (5.13m x 4.09m)

STORAGE ROOM

**ENTRANCE** 

FIRST FLOOR LANDING

BEDROOM 1 17' 10" x 11' 5" (5.44m x 3.48m)

BEDROOM 2 15' 7" x 15' 5" (4.75m x 4.7 m)