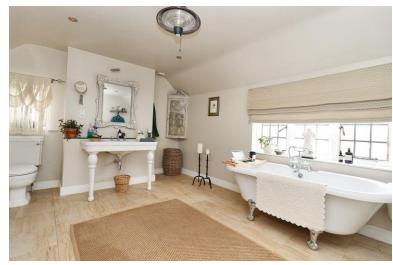

The ground floor offers an impressive layout with seven reception areas. Three are open-plan and enjoy outlooks to the front and side of the property, while a further four interconnect and overlook the rear gardens. These two zones are linked by an inner hallway, allowing the layout to flow well throughout. The ground floor also includes two large storage rooms, a utility space, four WCs and a spacious kitchen currently fitted with a commercial-style kitchen setup, offering an industrial feel. The first floor has a more traditional layout and has been beautifully renovated to a high standard. It includes four bedrooms, a large first-floor lounge, a study and a family bathroom. Bedroom one benefits from a dressing area and an ensuite and bedroom four currently has direct access to the bathroom - perfect for guests or older children.

BEDROOM 3 13' 1" x 11' 8" (3.99m x 3.56m)

BEDROO M 4 10' 10" x 9' 11" (3.3m x 3.02m)

EN-SUITE 10' 5" x 7' 11" (3.18m x 2.41m)

BATHROOM 10' 7" x 14' 4" (3.23m x 4.37m)

STUDY 6' 5" x 6' 2" (1.96m x 1.88m)

SELUNG YOURHOME - HOW TO GO ABOUT IT