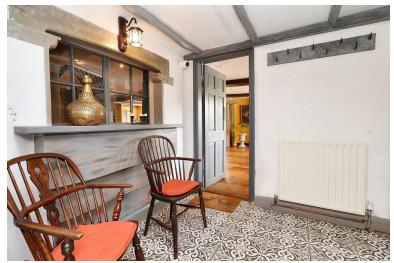

The ground floor offers an impressive layout with seven reception areas. Three are open-plan and enjoy outlooks to the front and side of the property, while a further four interconnect and overlook the rear gardens. These two zones are linked by an inner hallway, allowing the layout to flow well throughout. The ground floor also includes two large storage rooms, a utility space, four WCs and a spacious kitchen currently fitted with a commercial-style kitchen setup, offering an industrial feel. The first floor has a more traditional layout and has been beautifully renovated to a high standard. It includes four bedrooms, a large first-floor lounge, a study and a family bathroom. Bedroom one benefits from a dressing area and an ensuite and bedroom four currently has direct access to the bathroom - perfect for guests or older children.

HALLWAY 7' 9" x 7' 0" (2.36m x 2.13 m)

PORCH 5' 4" x 4' 2" (1.63m x 1.27m)

4x WC

RECEPTION AREA 15' 1" x 14' 6" (4.6m x 4.42 m)

RECEPTION AREA 15' 1" x 13' 5" (4.6m x 4.09 m)

RECEPTION AREA 12' 6" x 10' 8" (3.81m x 3.25m)