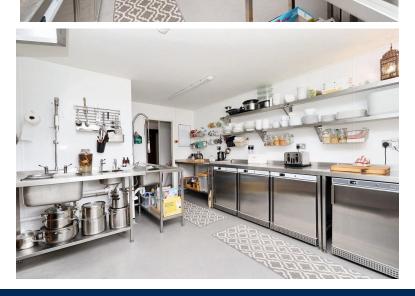

The ground floor offers an impressive layout with seven reception areas. Three are open-plan and enjoy outlooks to the front and side of the property, while a further four interconnect and overlook the rear gardens. These two zones are linked by an inner hallway, allowing the layout to flow well throughout. The ground floor also includes two large storage rooms, a utility space, four WCs and a spacious kitchen currently fitted with a commercial-style kitchen setup, offering an industrial feel. The first floor has a more traditional layout and has been beautifully renovated to a high standard. It includes four bedrooms, a large first-floor lounge, a study and a family bathroom. Bedroom one benefits from a dressing area and an ensuite and bedroom four currently has direct access to the bathroom - perfect for guests or older children.