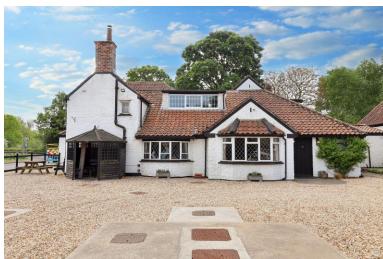

# £495,000

A substantial detached home offering approx. 378m<sup>2</sup> of accommodation. The property is being sold with No Onward Chain.

Sycamore House is a distinctive and versatile home dating back to the 1800s, situated in the village of Lissington between Wragby and Market Rasen and within easy reach of Lincoln. The property offers extensive space, both inside and out, making it ideal for large families or those looking for flexible living arrangements.

Outside, the property has a wide frontage providing generous off-road parking and a sizeable rear garden that includes a children's play area, mature trees and a vegetable patch.

This is a rare opportunity to purchase a substantial period home with a unique layout, full of character and offering excellent space inside and out.