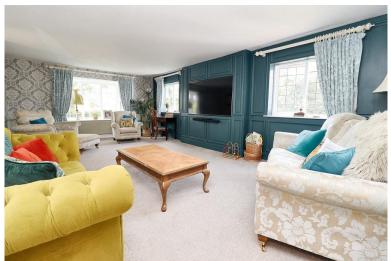

The ground floor offers an impressive layout with seven reception areas. Three are open-plan and enjoy outlooks to the front and side of the property, while a further four interconnect and overlook the rear gardens. These two zones are linked by an inner hallway, allowing the layout to flow well throughout. The ground floor also includes two large storage rooms, a utility space, four WCs and a spacious kitchen currently fitted with a commercial-style kitchen setup, offering an industrial feel. The first floor has a more traditional layout and has been beautifully renovated to a high standard. It includes four bedrooms, a large first-floor lounge, a study and a family bathroom. Bedroom one benefits from a dressing area and an ensuite and bedroom four currently has direct access to the bathroom - perfect for guests or older children.

BEDROOM 3 13' 1" x 11' 8" (3.99m x 3.56m)

BEDROO M 4 10' 10" x 9' 11" (3.3m x 3.02m)

EN-SUITE 10' 5" x 7' 11" (3.18m x 2.41m)

BATHROOM 10' 7" x 14' 4" (3.23m x 4.37m)

STUDY 6' 5" x 6' 2" (1.96m x 1.88m)

SELUNG YOURHOME - HOW TO GO ABOUT IT