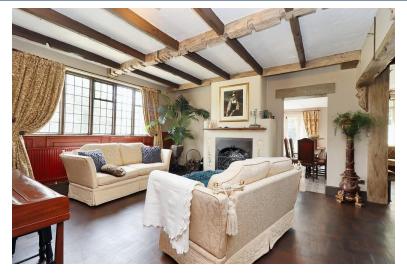

The ground floor offers an impressive layout with seven reception areas. Three are open-plan and enjoy outlooks to the front and side of the property, while a further four interconnect and overlook the rear gardens. These two zones are linked by an inner hallway, allowing the layout to flow well throughout. The ground floor also includes two large storage rooms, a utility space, four WCs and a spacious kitchen currently fitted with a commercial-style kitchen setup, offering an industrial feel. The first floor has a more traditional layout and has been beautifully renovated to a high standard. It includes four bedrooms, a large first-floor lounge, a study and a family bathroom. Bedroom one benefits from a dressing area and an ensuite and bedroom four currently has direct access to the bathroom - perfect for guests or older children.