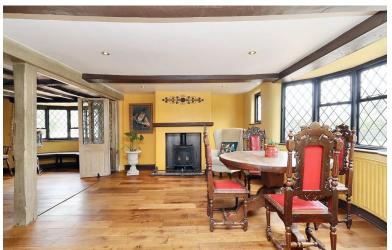

The ground floor offers an impressive layout with seven reception areas. Three are open-plan and enjoy outlooks to the front and side of the property, while a further four interconnect and overlook the rear gardens. These two zones are linked by an inner hallway, allowing the layout to flow well throughout. The ground floor also includes two large storage rooms, a utility space, four WCs and a spacious kitchen currently fitted with a commercial-style kitchen setup, offering an industrial feel. The first floor has a more traditional layout and has been beautifully renovated to a high standard. It includes four bedrooms, a large first-floor lounge, a study and a family bathroom. Bedroom one benefits from a dressing area and an ensuite and bedroom four currently has direct access to the bathroom - perfect for guests or older children.

HALLWAY 7' 9" x 7' 0" (2.36m x 2.13 m)

PORCH 5' 4" x 4' 2" (1.63m x 1.27m)

4x WC

RECEPTION AREA 15' 1" x 14' 6" (4.6m x 4.42 m)

RECEPTION AREA 15' 1" x 13' 5" (4.6m x 4.09 m)

RECEPTION AREA 12' 6" x 10' 8" (3.81m x 3.25m)

RECEPTION AREA 15' 2" x 12' 3" (4.62m x 3.73m)

KITCHEN 16' 10" x 13' 5" (5.13m x 4.09m)

STORAGE ROOM

**ENTRANCE** 

FIRST FLOOR LANDING

BEDROOM 1 17' 10" x 11' 5" (5.44m x 3.48m)

BEDROOM 2 15' 7" x 15' 5" (4.75m x 4.7 m)