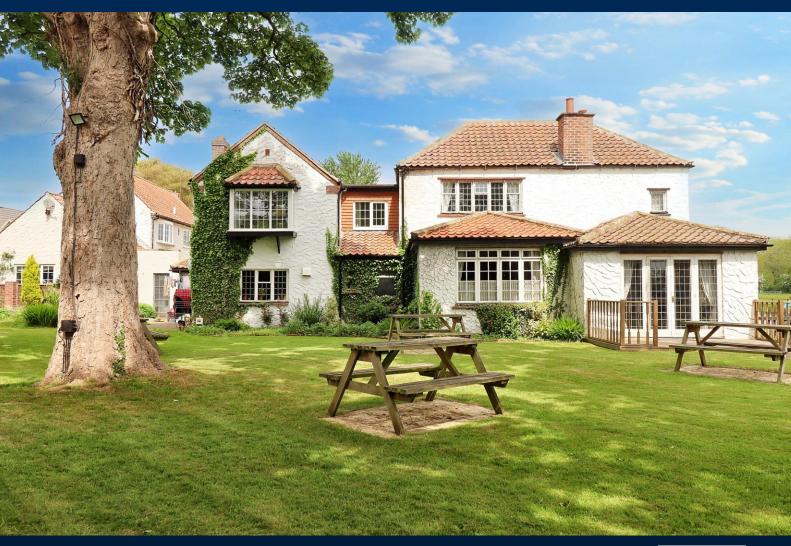

# £495,000

A substantial detached home offering approx. 378m<sup>2</sup> of accommodation. The property is being sold with No Onward Chain.

Sycamore House is a distinctive and versatile home dating back to the 1800s, situated in the village of Lissington between Wragby and Market Rasen and within easy reach of Lincoln. The property offers extensive space, both inside and out, making it ideal for large families or those looking for flexible living arrangements.

Outside, the property has a wide frontage providing generous off-road parking and a sizeable rear garden that includes a children's play area, mature trees and a vegetable patch.

This is a rare opportunity to purchase a substantial period home with a unique layout, full of character and offering excellent space inside and out.