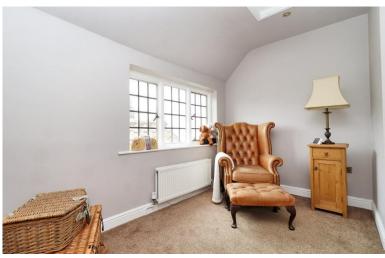

The ground floor offers an impressive layout with seven reception areas. Three are open-plan and enjoy outlooks to the front and side of the property, while a further four interconnect and overlook the rear gardens. These two zones are linked by an inner hallway, allowing the layout to flow well throughout. The ground floor also includes two large storage rooms, a utility space, four WCs and a spacious kitchen currently fitted with a commercial-style kitchen setup, offering an industrial feel. The first floor has a more traditional layout and has been beautifully renovated to a high standard. It includes four bedrooms, a large first-floor lounge, a study and a family bathroom. Bedroom one benefits from a dressing area and an ensuite and bedroom four currently has direct access to the bathroom - perfect for guests or older children.

BEDROOM 3 13' 1" x 11' 8" (3.99m x 3.56m)

BEDROO M 4 10' 10" x 9' 11" (3.3m x 3.02m)

EN-SUITE 10' 5" x 7' 11" (3.18m x 2.41m)

BATHROOM 10' 7" x 14' 4" (3.23m x 4.37m)

STUDY 6' 5" x 6' 2" (1.96m x 1.88m)

SELUNG YOURHOME - HOW TO GO ABOUT IT