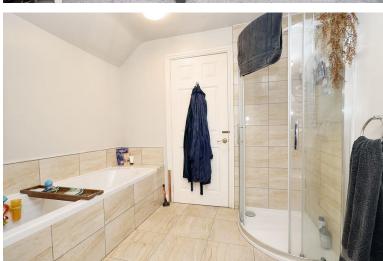

The ground floor offers an impressive layout with seven reception areas. Three are open-plan and enjoy outlooks to the front and side of the property, while a further four interconnect and overlook the rear gardens. These two zones are linked by an inner hallway, allowing the layout to flow well throughout. The ground floor also includes two large storage rooms, a utility space, four WCs and a spacious kitchen currently fitted with a commercial-style kitchen setup, offering an industrial feel. The first floor has a more traditional layout and has been beautifully renovated to a high standard. It includes four bedrooms, a large first-floor lounge, a study and a family bathroom. Bedroom one benefits from a dressing area and an ensuite and bedroom four currently has direct access to the bathroom - perfect for guests or older children.

BEDROOM 3 13' 1" x 11' 8" (3.99m x 3.56m)

BEDROO M 4 10' 10" x 9' 11" (3.3m x 3.02m)

EN-SUITE 10' 5" x 7' 11" (3.18m x 2.41m)

BATHROOM 10' 7" x 14' 4" (3.23m x 4.37m)

STUDY 6' 5" x 6' 2" (1.96m x 1.88m)

SELUNG YOURHOME - HOW TO GO ABOUT IT