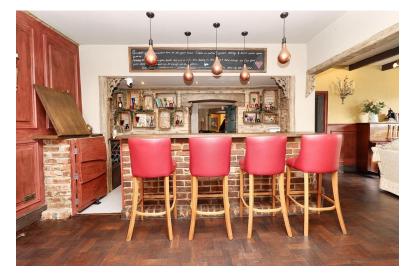

The ground floor offers an impressive layout with seven reception areas. Three are open-plan and enjoy outlooks to the front and side of the property, while a further four interconnect and overlook the rear gardens. These two zones are linked by an inner hallway, allowing the layout to flow well throughout. The ground floor also includes two large storage rooms, a utility space, four WCs and a spacious kitchen currently fitted with a commercial-style kitchen setup, offering an industrial feel. The first floor has a more traditional layout and has been beautifully renovated to a high standard. It includes four bedrooms, a large first-floor lounge, a study and a family bathroom. Bedroom one benefits from a dressing area and an ensuite and bedroom four currently has direct access to the bathroom - perfect for guests or older children.

### **ACCOMMO DATION**

**ENTRANCE** 

STORAGE ROOM 7' 11" x 9' 7" (2.41m x 2.92 m)

RECEPTION AREA 21' 4" x 11' 4" (6.5m x 3.45 m)

RECEPTION AREA 15' 2" x 10' 6" (4.62m x 3.2m)

RECEPTION AREA 17' 9" x 13' 9" (5.41m x 4.19m)

HALLWAY 7' 9" x 7' 0" (2.36m x 2.13 m)

PORCH 5' 4" x 4' 2" (1.63m x 1.27m)

4x WC

RECEPTION AREA 15' 1" x 14' 6" (4.6m x 4.42 m)

RECEPTION AREA 15' 1" x 13' 5" (4.6m x 4.09 m)

RECEPTION AREA 12' 6" x 10' 8" (3.81m x 3.25m)

RECEPTION AREA 15' 2" x 12' 3" (4.62m x 3.73m)

KITCHEN 16' 10" x 13' 5" (5.13m x 4.09m)

STORAGE ROOM

**ENTRANCE** 

FIRST FLOOR LANDING

BEDROOM 1 17' 10" x 11' 5" (5.44m x 3.48m)

BEDROOM 2 15' 7" x 15' 5" (4.75m x 4.7 m)