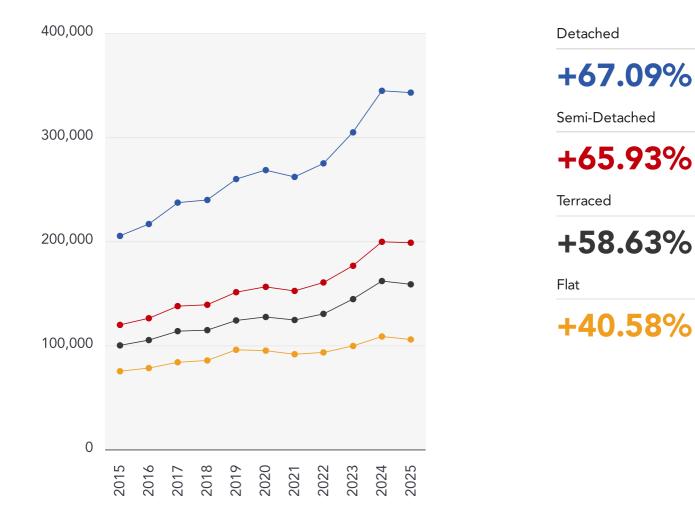

### Market House Price Statistics

### 10 Year History of Average House Prices by Property Type in LN8