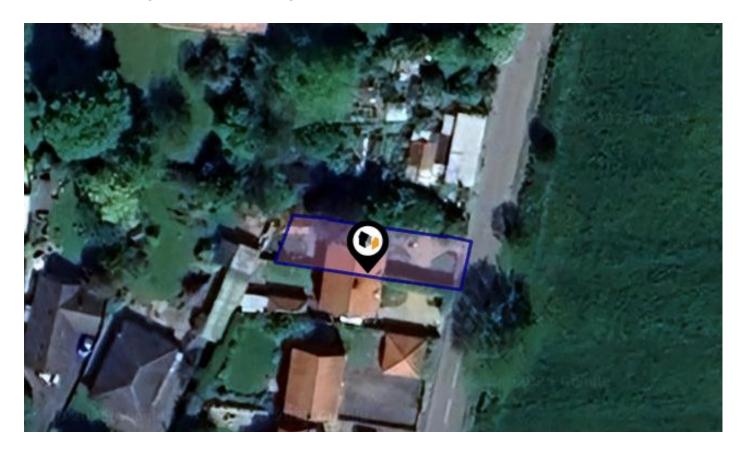

### KIRKBY-CUM-OSGODBY, MARKET RASEN, LN8

#### Property

| Туре:            | Semi-Detached                           | Tenure: | Freehold |  |
|------------------|-----------------------------------------|---------|----------|--|
| Bedrooms:        | 3                                       |         |          |  |
| Floor Area:      | 839 ft <sup>2</sup> / 78 m <sup>2</sup> |         |          |  |
| Plot Area:       | 0.06 acres                              |         |          |  |
| Year Built :     | 2003-2006                               |         |          |  |
| Council Tax :    | Band B                                  |         |          |  |
| Annual Estimate: | £1,718                                  |         |          |  |
| Title Number:    | LL243243                                |         |          |  |