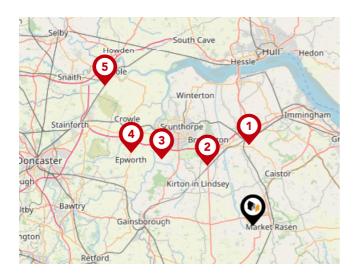

#### National Rail Stations

| Pin | Name                        | Distance   |
|-----|-----------------------------|------------|
|     | Market Rasen Rail Station   | 3.64 miles |
| 2   | Brigg Rail Station          | 9.57 miles |
| 3   | Kirton Lindsey Rail Station | 9.13 miles |

### Trunk Roads/Motorways

| Pin | Name    | Distance    |
|-----|---------|-------------|
| 1   | M180 J5 | 11.39 miles |
| 2   | M180 J4 | 10.72 miles |
| 3   | M180 J3 | 16.02 miles |
| 4   | M180 J2 | 20.06 miles |
| 5   | M62 J36 | 28.76 miles |

#### Airports/Helipads

| Pin | Name                   | Distance    |
|-----|------------------------|-------------|
|     | Humberside Airport     | 11.43 miles |
| 2   | Finningley             | 25.5 miles  |
| 3   | East Mids Airport      | 56.39 miles |
| 4   | Leeds Bradford Airport | 60.24 miles |