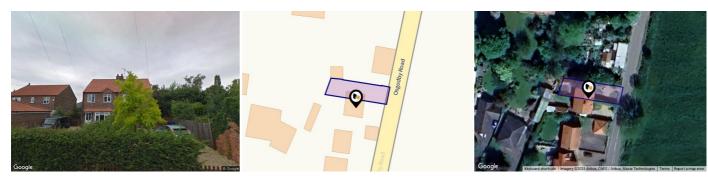

### KIRKBY-CUM-OSGODBY, MARKET RASEN, LN8

#### Property

| Туре:            | Semi-Detached                           | Tenure: | Freehold |  |
|------------------|-----------------------------------------|---------|----------|--|
| Bedrooms:        | 3                                       |         |          |  |
| Floor Area:      | 839 ft <sup>2</sup> / 78 m <sup>2</sup> |         |          |  |
| Plot Area:       | 0.06 acres                              |         |          |  |
| Year Built :     | 2003-2006                               |         |          |  |
| Council Tax :    | Band B                                  |         |          |  |
| Annual Estimate: | £1,718                                  |         |          |  |
| Title Number:    | LL243243                                |         |          |  |