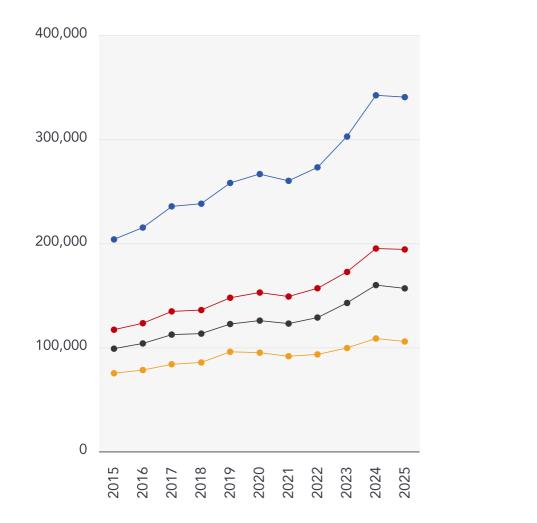

### 10 Year History of Average House Prices by Property Type in LN8

Detached

+67.09%

Semi-Detached

+65.93%

Terraced

+58.63%

Flat

+40.58%