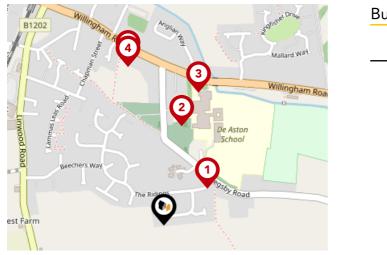

### **Bus Stops/Stations**

| Pin | Name                     | Distance   |
|-----|--------------------------|------------|
|     | The Ridings              | 0.12 miles |
| 2   | De Aston School Bus Park | 0.22 miles |
| 3   | De Aston School          | 0.3 miles  |
| 4   | Telephone Box            | 0.36 miles |
| 5   | Telephone Box            | 0.37 miles |