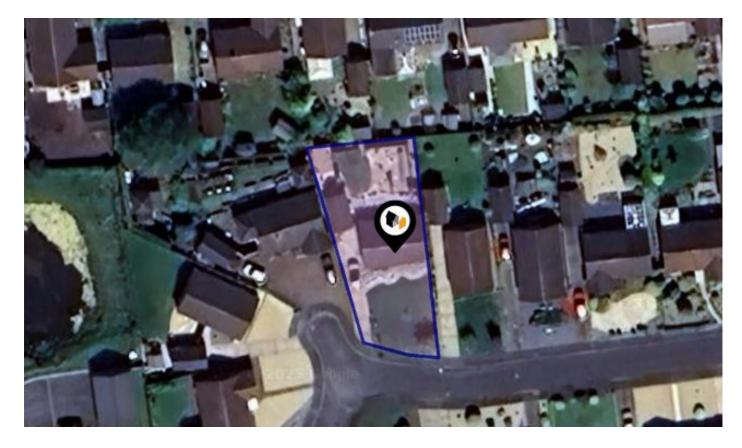

See More Online

# KFB: Key Facts For Buyers

A Guide to This Property & the Local Area

Tuesday 21<sup>st</sup> January 2025



### WELLS DRIVE, MARKET RASEN, LN8

#### Mundys

29 – 30 Silver Street Lincoln LN2 1AS 01522 510 044 tom.bell@mundys.net www.mundys.net





### Property **Overview**





#### Property

| Turnau           | Detached                                | Tamuman | Freehold |  |
|------------------|-----------------------------------------|---------|----------|--|
| Туре:            | Detached                                | Tenure: | Freehold |  |
| Bedrooms:        | 2                                       |         |          |  |
| Floor Area:      | 656 ft <sup>2</sup> / 61 m <sup>2</sup> |         |          |  |
| Plot Area:       | 0.12 acres                              |         |          |  |
| Year Built :     | 1983-1990                               |         |          |  |
|