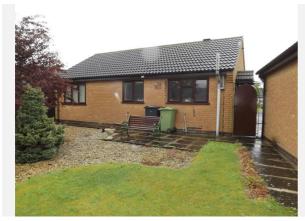

|         |          |  |
| Annual Estimate: | £1,718                                  |         |          |  |
| Title Number:    | LL44597                                 |         |          |  |

#### Local Area

| Local Authority:                      | West lindsey |  |
|---------------------------------------|--------------|--|
| <b>Conservation Area:</b>             | No           |  |
| Flood Risk:                           |              |  |
| <ul> <li>Rivers &amp; Seas</li> </ul> | No Risk      |  |
| • Surface Water                       | Very Low     |  |

#### **Estimated Broadband Speeds** (Standard - Superfast - Ultrafast)













**Mobile Coverage:** (based on calls indoors)



#### Satellite/Fibre TV Availability:





### Gallery **Photos**





























### Property EPC - Certificate



|       | LN8                    | Ene     | ergy rating |
|-------|------------------------|---------|-------------|
|       | Valid until 07.12.2031 |         |             |
| Score | Energy rating          | Current | Potential   |
| 92+   | Α                      |         |             |
| 81-91 | B                      |         | 84   B      |
| 69-80 | С                      |         |             |
| 55-68 | D                      | 66   D  |             |
| 39-54 | E                      |         |             |
| 21-38 | F                      |         |             |
| 1-20  | G                      |         |             |



### Property EPC - Additional Data



### Additional EPC Data

| Property Type: