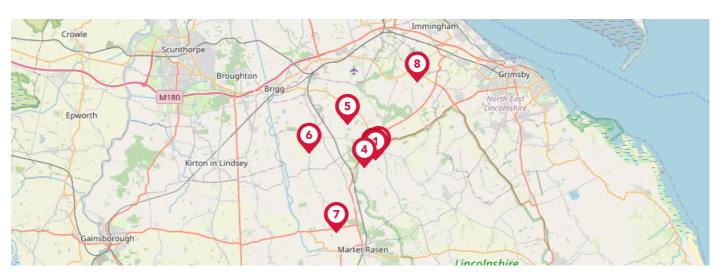

# Area **Schools**

|   |                                                                                                      | Nursery | Primary      | Secondary    | College | Private |
|---|------------------------------------------------------------------------------------------------------|---------|--------------|--------------|---------|---------|
| 1 | Caistor CofE and Methodist Primary School Ofsted Rating: Good   Pupils: 216   Distance:0.03          |         | <b>✓</b>     |              |         |         |
| 2 | Caistor Grammar School Ofsted Rating: Good   Pupils: 683   Distance:0.25                             |         |              | $\checkmark$ |         |         |
| 3 | Caistor Yarborough Academy Ofsted Rating: Good   Pupils: 536   Distance:0.29                         |         |              | $\checkmark$ |         |         |
| 4 | Nettleton Community Primary School Ofsted Rating: Good   Pupils: 69   Distance:1                     |         | $\checkmark$ |              |         |         |
| 5 | Grasby All Saints Church of England Primary School Ofsted Rating: Good   Pupils: 80   Distance: 3.16 |         | <b>✓</b>     |              |         |         |
| 6 | Kelsey Primary School Ofsted Rating: Good   Pupils: 101   Distance:4.71                              |         | <b>✓</b>     |              |         |         |
| 7 | Osgodby Primary School Ofsted Rating: Good   Pupils: 94   Distance: 5.88                             |         | <b>✓</b>     |              |         |         |
| 8 | Keelby Primary Academy Ofsted Rating: Good   Pupils: 181   Distance: 6.2                             |         | $\checkmark$ |              |         |         |

# Area **Schools**

|            |                                                                                                              | Nursery | Primary      | Secondary | College | Private |
|------------|--------------------------------------------------------------------------------------------------------------|---------|--------------|-----------|---------|---------|
| 9          | Kirmington CofE Primary School Ofsted Rating: Good   Pupils: 62   Distance:6.41                              | 0       | ✓            |           |         |         |
| 10         | St Barnabas CofE Primary School, Barnetby Ofsted Rating: Requires improvement   Pupils: 155   Distance: 6.49 |         | <b>✓</b>     |           |         |         |
| <b>(1)</b> | Best Futures  Ofsted Rating: Requires improvement   Pupils: 10   Distance: 6.68                              |         | <b>✓</b>     |           |         |         |
| 12         | Stanford Junior and Infant School Ofsted Rating: Good   Pupils: 225   Distance:6.78                          |         | <b>▽</b>     |           |         |         |
| 13         | Tealby School Ofsted Rating: Good   Pupils: 84   Distance: 6.86                                              |         | <b>▽</b>     |           |         |         |
| 14)        | Binbrook CofE Primary School Ofsted Rating: Good   Pupils: 86   Distance:6.92                                |         | V            |           |         |         |
| 15)        | The Middle Rasen Primary School Ofsted Rating: Good   Pupils: 135   Distance:7.46                            |         | <b>✓</b>     |           |         |         |
| 16         | East Ravendale CofE Primary School Academy Ofsted Rating: Good   Pupils: 98   Distance:7.5                   |         | $\checkmark$ |           |         |         |