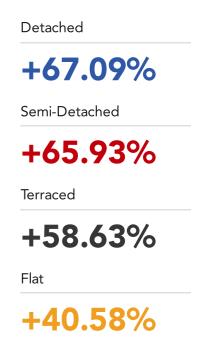

## **House Price Statistics**

## 10 Year History of Average House Prices by Property Type in LN7