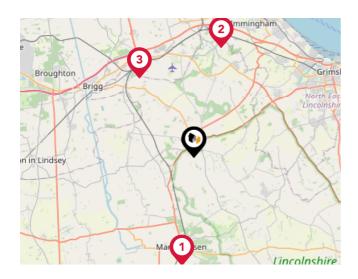

### National Rail Stations

| Pin | Name                      | Distance   |  |
|-----|---------------------------|------------|--|
| •   | Market Rasen Rail Station | 7.68 miles |  |
| 2   | Habrough Rail Station     | 7.95 miles |  |
| 3   | Barnetby Rail Station     | 6.81 miles |  |