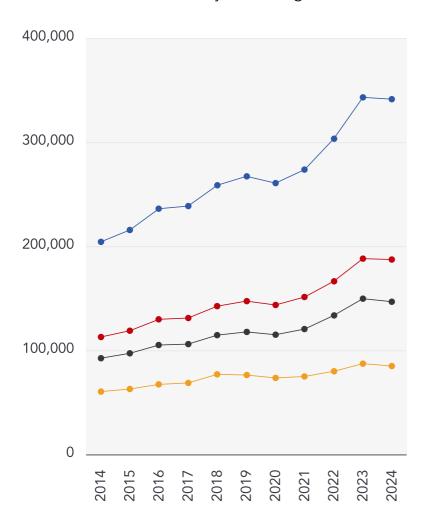

## **House Price Statistics**

## 10 Year History of Average House Prices by Property Type in LN7