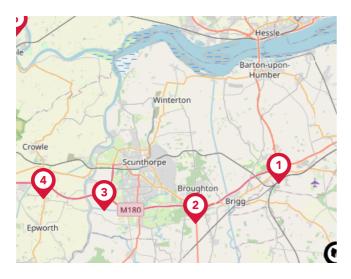

## Trunk Roads/Motorways

| Pin | Name    | Distance    |  |  |
|-----|---------|-------------|--|--|
| 1   | M180 J5 | 7.5 miles   |  |  |
| 2   | M180 J4 | 10.54 miles |  |  |
| 3   | M180 J3 | 16.99 miles |  |  |
| 4   | M180 J2 | 21.33 miles |  |  |
| 5   | M62 J37 | 28.03 miles |  |  |

### Airports/Helipads

| Pin | Name                   | Distance    |  |  |
|-----|------------------------|-------------|--|--|
| •   | Humberside Airport     | 6.29 miles  |  |  |
| 2   | Finningley             | 28.64 miles |  |  |
| 3   | East Mids Airport      | 62.49 miles |  |  |
| 4   | Leeds Bradford Airport | 60.87 miles |  |  |