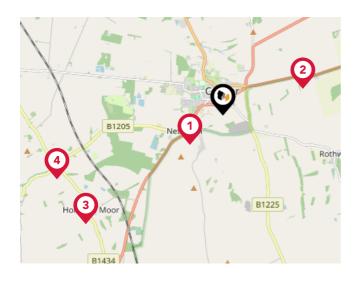

### National Rail Stations

| Pin | Name                      | Distance   |  |
|-----|---------------------------|------------|--|
| •   | Market Rasen Rail Station | 7.68 miles |  |
| 2   | Habrough Rail Station     | 7.95 miles |  |
| 3   | Barnetby Rail Station     | 6.81 miles |  |

## Trunk Roads/Motorways

| Pin | Name    | Distance    |  |  |
|-----|---------|-------------|--|--|
| 1   | M180 J5 | 7.5 miles   |  |  |
| 2   | M180 J4 | 10.54 miles |  |  |
| 3   | M180 J3 | 16.99 miles |  |  |
| 4   | M180 J2 | 21.33 miles |  |  |
| 5   | M62 J37 | 28.03 miles |  |  |

### Airports/Helipads

| Pin | Name                   | Distance    |  |  |
|-----|------------------------|-------------|--|--|
| •   | Humberside Airport     | 6.29 miles  |  |  |
| 2   | Finningley             | 28.64 miles |  |  |
| 3   | East Mids Airport      | 62.49 miles |  |  |
| 4   | Leeds Bradford Airport | 60.87 miles |  |  |