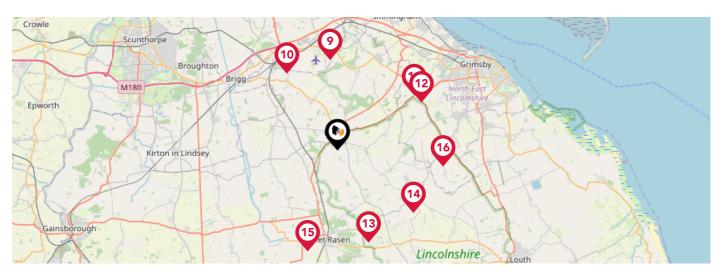

# Area **Schools**

|   |                                                                                                      | Nursery | Primary      | Secondary    | College | Private |
|---|------------------------------------------------------------------------------------------------------|---------|--------------|--------------|---------|---------|
| 1 | Caistor CofE and Methodist Primary School Ofsted Rating: Good   Pupils: 216   Distance:0.03          |         | <b>✓</b>     |              |         |         |
| 2 | Caistor Grammar School Ofsted Rating: Good   Pupils: 683   Distance:0.25                             |         |              | $\checkmark$ |         |         |
| 3 | Caistor Yarborough Academy Ofsted Rating: Good   Pupils: 536   Distance:0.29                         |         |              | $\checkmark$ |         |         |
| 4 | Nettleton Community Primary School Ofsted Rating: Good   Pupils: 69   Distance:1                     |         | $\checkmark$ |              |         |         |
| 5 | Grasby All Saints Church of England Primary School Ofsted Rating: Good   Pupils: 80   Distance: 3.16 |         | <b>✓</b>     |              |         |         |
| 6 | Kelsey Primary School Ofsted Rating: Good   Pupils: 101   Distance:4.71                              |         | <b>✓</b>     |              |         |         |
| 7 | Osgodby Primary School Ofsted Rating: Good   Pupils: 94   Distance: 5.88                             |         | <b>✓</b>     |              |         |         |
| 8 | Keelby Primary Academy Ofsted Rating: Good   Pupils: 181   Distance: 6.2                             |         | $\checkmark$ |              |         |         |

# Area **Schools**

|            |                                                                                                              | Nursery | Primary      | Secondary | College | Private |
|------------|--------------------------------------------------------------------------------------------------------------|---------|--------------|-----------|---------|---------|
| 9          | Kirmington CofE Primary School Ofsted Rating: Good   Pupils: 62   Distance:6.41                              | 0       | ✓            |           |         |         |
| 10         | St Barnabas CofE Primary School, Barnetby Ofsted Rating: Requires improvement   Pupils: 155   Distance: 6.49 |         | <b>✓</b>     |           |         |         |
| <b>(1)</b> | Best Futures  Ofsted Rating: Requires improvement   Pupils: 10   Distance: 6.68                              |         | <b>✓</b>     |           |         |         |
| 12         | Stanford Junior and Infant School Ofsted Rating: Good   Pupils: 225   Distance:6.78                          |         | <b>▽</b>     |           |         |         |
| 13         | Tealby School Ofsted Rating: Good   Pupils: 84   Distance: 6.86                                              |         | <b>▽</b>     |           |         |         |
| 14)        | Binbrook CofE Primary School Ofsted Rating: Good   Pupils: 86   Distance:6.92                                |         | V            |           |         |         |
| 15)        | The Middle Rasen Primary School Ofsted Rating: Good   Pupils: 135   Distance:7.46                            |         | <b>✓</b>     |           |         |         |
| 16         | East Ravendale CofE Primary School Academy Ofsted Rating: Good   Pupils: 98   Distance:7.5                   |         | $\checkmark$ |           |         |         |