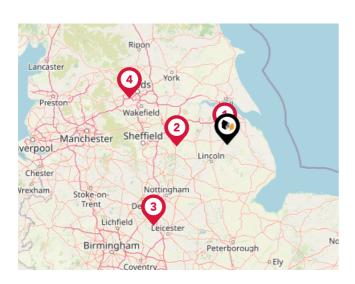

# Area **Schools**

|   |                                                                                                      | Nursery | Primary      | Secondary    | College | Private |
|---|------------------------------------------------------------------------------------------------------|---------|--------------|--------------|---------|---------|
| 1 | Caistor CofE and Methodist Primary School Ofsted Rating: Good   Pupils: 216   Distance:0.03          |         | <b>✓</b>     |              |         |         |
| 2 | Caistor Grammar School Ofsted Rating: Good   Pupils: 683   Distance:0.25                             |         |              | $\checkmark$ |         |         |
| 3 | Caistor Yarborough Academy Ofsted Rating: Good   Pupils: 536   Distance:0.29                         |         |              | $\checkmark$ |         |         |
| 4 | Nettleton Community Primary School Ofsted Rating: Good   Pupils: 69   Distance:1                     |         | $\checkmark$ |              |         |         |
| 5 | Grasby All Saints Church of England Primary School Ofsted Rating: Good   Pupils: 80   Distance: 3.16 |         | <b>✓</b>     |              |         |         |
| 6 | Kelsey Primary School Ofsted Rating: Good   Pupils: 101   Distance:4.71                              |         | <b>✓</b>     |              |         |         |
| 7 | Osgodby Primary School Ofsted Rating: Good   Pupils: 94   Distance: 5.88                             |         | <b>✓</b>     |              |         |         |
| 8 | Keelby Primary Academy Ofsted Rating: Good   Pupils: 181   Distance: 6.2                             |         | $\checkmark$ |              |         |         |

# Area **Schools**

|            |                                                                                                              | Nursery | Primary      | Secondary | College | Private |
|------------|--------------------------------------------------------------------------------------------------------------|---------|--------------|-----------|---------|---------|
| 9          | Kirmington CofE Primary School Ofsted Rating: Good   Pupils: 62   Distance:6.41                              | 0       | ✓            |           |         |         |
| 10         | St Barnabas CofE Primary School, Barnetby Ofsted Rating: Requires improvement   Pupils: 155   Distance: 6.49 |         | <b>✓</b>     |           |         |         |
| <b>(1)</b> | Best Futures  Ofsted Rating: Requires improvement   Pupils: 10   Distance: 6.68                              |         | <b>✓</b>     |           |         |         |
| 12         | Stanford Junior and Infant School Ofsted Rating: Good   Pupils: 225   Distance:6.78                          |         | <b>▽</b>     |           |         |         |
| 13         | Tealby School Ofsted Rating: Good   Pupils: 84   Distance: 6.86                                              |         | <b>▽</b>     |           |         |         |
| 14)        | Binbrook CofE Primary School Ofsted Rating: Good   Pupils: 86   Distance:6.92                                |         | V            |           |         |         |
| 15)        | The Middle Rasen Primary School Ofsted Rating: Good   Pupils: 135   Distance:7.46                            |         | <b>✓</b>     |           |         |         |
| 16         | East Ravendale CofE Primary School Academy Ofsted Rating: Good   Pupils: 98   Distance:7.5                   |         | $\checkmark$ |           |         |         |