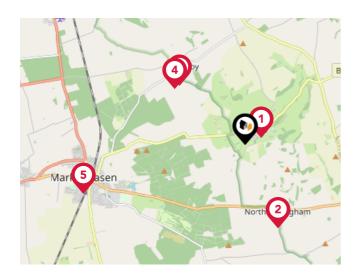

### Bus Stops/Stations

| Pin | Name              | Distance   |  |
|-----|-------------------|------------|--|
| 1   | All Saints Church |            |  |
| 2   | Starks Lane       |            |  |
| 3   | St Mary's Church  | 1.56 miles |  |
| 4   | Catskin Lane      | 1.59 miles |  |
| 5   | Market Place      | 3 miles    |  |