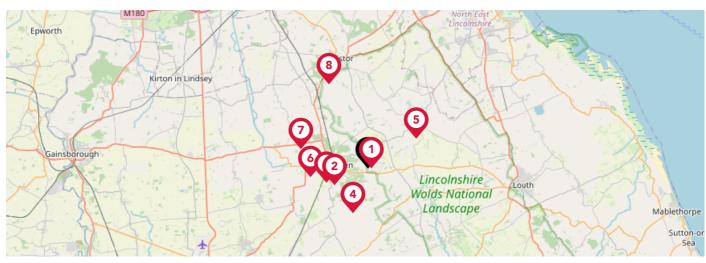

# Area **Schools**

|   |                                                                                                    | Nursery | Primary                                                                                                                                                                                                                                                                                                                                                                                                                                                                                                                                                                                                                                                                                                                                                                                                                                                                                                                                                                                                                                                                                                                                                                                                                                                                                                                                                                                                                                                                                                                                                                                                                                                                                                                                                                                                                                                                                 | Secondary    | College | Private |
|---|----------------------------------------------------------------------------------------------------|---------|-----------------------------------------------------------------------------------------------------------------------------------------------------------------------------------------------------------------------------------------------------------------------------------------------------------------------------------------------------------------------------------------------------------------------------------------------------------------------------------------------------------------------------------------------------------------------------------------------------------------------------------------------------------------------------------------------------------------------------------------------------------------------------------------------------------------------------------------------------------------------------------------------------------------------------------------------------------------------------------------------------------------------------------------------------------------------------------------------------------------------------------------------------------------------------------------------------------------------------------------------------------------------------------------------------------------------------------------------------------------------------------------------------------------------------------------------------------------------------------------------------------------------------------------------------------------------------------------------------------------------------------------------------------------------------------------------------------------------------------------------------------------------------------------------------------------------------------------------------------------------------------------|--------------|---------|---------|
| 1 | Tealby School Ofsted Rating: Good   Pupils: 84   Distance:0.27                                     |         | igstyle igytyle igstyle igytyle igytyle igytyle igytyle igstyle igytyle igytyle igytyle igytyle igytyle igytyle igstyle igytyle |              |         |         |
| 2 | De Aston School Ofsted Rating: Good   Pupils: 1040   Distance: 2.62                                |         |                                                                                                                                                                                                                                                                                                                                                                                                                                                                                                                                                                                                                                                                                                                                                                                                                                                                                                                                                                                                                                                                                                                                                                                                                                                                                                                                                                                                                                                                                                                                                                                                                                                                                                                                                                                                                                                                                         | $\checkmark$ |         |         |
| 3 | The Market Rasen Church of England Primary School Ofsted Rating: Good   Pupils: 308   Distance:3.1 |         | lacksquare                                                                                                                                                                                                                                                                                                                                                                                                                                                                                                                                                                                                                                                                                                                                                                                                                                                                                                                                                                                                                                                                                                                                                                                                                                                                                                                                                                                                                                                                                                                                                                                                                                                                                                                                                                                                                                                                              |              |         |         |
| 4 | Legsby Primary School Ofsted Rating: Good   Pupils: 37   Distance:3.31                             |         | lacksquare                                                                                                                                                                                                                                                                                                                                                                                                                                                                                                                                                                                                                                                                                                                                                                                                                                                                                                                                                                                                                                                                                                                                                                                                                                                                                                                                                                                                                                                                                                                                                                                                                                                                                                                                                                                                                                                                              |              |         |         |
| 5 | Binbrook CofE Primary School Ofsted Rating: Good   Pupils: 86   Distance:4.02                      |         | $\checkmark$                                                                                                                                                                                                                                                                                                                                                                                                                                                                                                                                                                                                                                                                                                                                                                                                                                                                                                                                                                                                                                                                                                                                                                                                                                                                                                                                                                                                                                                                                                                                                                                                                                                                                                                                                                                                                                                                            |              |         |         |
| 6 | The Middle Rasen Primary School Ofsted Rating: Good   Pupils: 135   Distance:4.12                  |         | $\checkmark$                                                                                                                                                                                                                                                                                                                                                                                                                                                                                                                                                                                                                                                                                                                                                                                                                                                                                                                                                                                                                                                                                                                                                                                                                                                                                                                                                                                                                                                                                                                                                                                                                                                                                                                                                                                                                                                                            |              |         |         |
| 7 | Osgodby Primary School Ofsted Rating: Good   Pupils: 94   Distance:4.92                            |         | $\checkmark$                                                                                                                                                                                                                                                                                                                                                                                                                                                                                                                                                                                                                                                                                                                                                                                                                                                                                                                                                                                                                                                                                                                                                                                                                                                                                                                                                                                                                                                                                                                                                                                                                                                                                                                                                                                                                                                                            |              |         |         |
| 8 | Nettleton Community Primary School Ofsted Rating: Good   Pupils: 69   Distance:6.55                |         | $\checkmark$                                                                                                                                                                                                                                                                                                                                                                                                                                                                                                                                                                                                                                                                                                                                                                                                                                                                                                                                                                                                                                                                                                                                                                                                                                                                                                                                                                                                                                                                                                                                                                                                                                                                                                                                                                                                                                                                            |              |         |         |