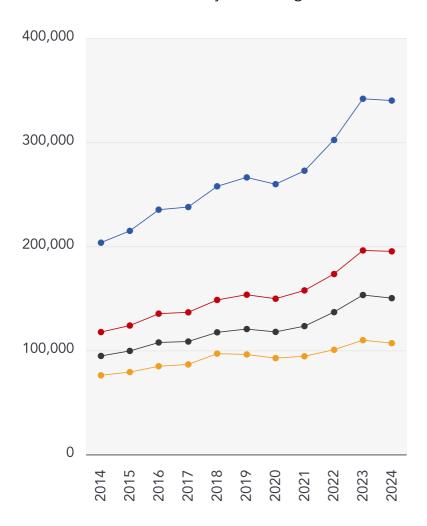

## **House Price Statistics**

### 10 Year History of Average House Prices by Property Type in LN8