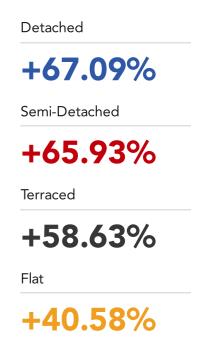

## **House Price Statistics**

### 10 Year History of Average House Prices by Property Type in LN8