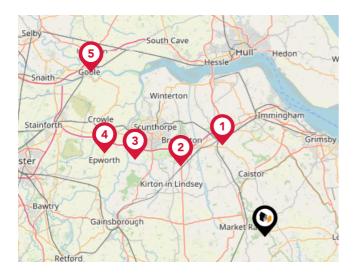

# Area **Schools**

|   |                                                                                                    | Nursery | Primary                                                                                                                                                                                                                                                                                                                                                                                                                                                                                                                                                                                                                                                                                                                                                                                                                                                                                                                                                                                                                                                                                                                                                                                                                                                                                                                                                                                                                                                                                                                                                                                                                                                                                                                                                                                                                                                                                 | Secondary    | College | Private |
|---|----------------------------------------------------------------------------------------------------|---------|-----------------------------------------------------------------------------------------------------------------------------------------------------------------------------------------------------------------------------------------------------------------------------------------------------------------------------------------------------------------------------------------------------------------------------------------------------------------------------------------------------------------------------------------------------------------------------------------------------------------------------------------------------------------------------------------------------------------------------------------------------------------------------------------------------------------------------------------------------------------------------------------------------------------------------------------------------------------------------------------------------------------------------------------------------------------------------------------------------------------------------------------------------------------------------------------------------------------------------------------------------------------------------------------------------------------------------------------------------------------------------------------------------------------------------------------------------------------------------------------------------------------------------------------------------------------------------------------------------------------------------------------------------------------------------------------------------------------------------------------------------------------------------------------------------------------------------------------------------------------------------------------|--------------|---------|---------|
| 1 | Tealby School Ofsted Rating: Good   Pupils: 84   Distance:0.27                                     |         | igstyle igytyle igstyle igytyle igytyle igytyle igytyle igstyle igytyle igytyle igytyle igytyle igytyle igytyle igstyle igytyle |              |         |         |
| 2 | De Aston School Ofsted Rating: Good   Pupils: 1040   Distance: 2.62                                |         |                                                                                                                                                                                                                                                                                                                                                                                                                                                                                                                                                                                                                                                                                                                                                                                                                                                                                                                                                                                                                                                                                                                                                                                                                                                                                                                                                                                                                                                                                                                                                                                                                                                                                                                                                                                                                                                                                         | $\checkmark$ |         |         |
| 3 | The Market Rasen Church of England Primary School Ofsted Rating: Good   Pupils: 308   Distance:3.1 |         | lacksquare                                                                                                                                                                                                                                                                                                                                                                                                                                                                                                                                                                                                                                                                                                                                                                                                                                                                                                                                                                                                                                                                                                                                                                                                                                                                                                                                                                                                                                                                                                                                                                                                                                                                                                                                                                                                                                                                              |              |         |         |
| 4 | Legsby Primary School Ofsted Rating: Good   Pupils: 37   Distance:3.31                             |         | lacksquare                                                                                                                                                                                                                                                                                                                                                                                                                                                                                                                                                                                                                                                                                                                                                                                                                                                                                                                                                                                                                                                                                                                                                                                                                                                                                                                                                                                                                                                                                                                                                                                                                                                                                                                                                                                                                                                                              |              |         |         |
| 5 | Binbrook CofE Primary School Ofsted Rating: Good   Pupils: 86   Distance:4.02                      |         | $\checkmark$                                                                                                                                                                                                                                                                                                                                                                                                                                                                                                                                                                                                                                                                                                                                                                                                                                                                                                                                                                                                                                                                                                                                                                                                                                                                                                                                                                                                                                                                                                                                                                                                                                                                                                                                                                                                                                                                            |              |         |         |
| 6 | The Middle Rasen Primary School Ofsted Rating: Good   Pupils: 135   Distance:4.12                  |         | $\checkmark$                                                                                                                                                                                                                                                                                                                                                                                                                                                                                                                                                                                                                                                                                                                                                                                                                                                                                                                                                                                                                                                                                                                                                                                                                                                                                                                                                                                                                                                                                                                                                                                                                                                                                                                                                                                                                                                                            |              |         |         |
| 7 | Osgodby Primary School Ofsted Rating: Good   Pupils: 94   Distance:4.92                            |         | $\checkmark$                                                                                                                                                                                                                                                                                                                                                                                                                                                                                                                                                                                                                                                                                                                                                                                                                                                                                                                                                                                                                                                                                                                                                                                                                                                                                                                                                                                                                                                                                                                                                                                                                                                                                                                                                                                                                                                                            |              |         |         |
| 8 | Nettleton Community Primary School Ofsted Rating: Good   Pupils: 69   Distance:6.55                |         | $\checkmark$                                                                                                                                                                                                                                                                                                                                                                                                                                                                                                                                                                                                                                                                                                                                                                                                                                                                                                                                                                                                                                                                                                                                                                                                                                                                                                                                                                                                                                                                                                                                                                                                                                                                                                                                                                                                                                                                            |              |         |         |

# Area **Schools**

|     |                                                                                             | Nursery | Primary      | Secondary | College | Private |
|-----|---------------------------------------------------------------------------------------------|---------|--------------|-----------|---------|---------|
| 9   | Faldingworth Community Primary School Ofsted Rating: Good   Pupils: 71   Distance:6.56      |         | ✓            |           |         |         |
| 10  | Caistor CofE and Methodist Primary School Ofsted Rating: Good   Pupils: 216   Distance:6.8  |         | $\checkmark$ | 0         |         |         |
| 11) | Caistor Yarborough Academy Ofsted Rating: Good   Pupils: 536   Distance:6.95                |         |              | ✓         |         |         |
| 12  | Caistor Grammar School Ofsted Rating: Good   Pupils: 683   Distance:7                       |         |              | V         |         |         |
| 13  | The Donington-on-Bain School Ofsted Rating: Good   Pupils: 94   Distance:7.11               |         | $\checkmark$ |           |         |         |
| 14  | East Ravendale CofE Primary School Academy Ofsted Rating: Good   Pupils: 98   Distance:7.69 |         | ✓            |           |         |         |
| 15) | Wragby Primary School Ofsted Rating: Good   Pupils: 175   Distance:7.86                     |         | <b>✓</b>     |           |         |         |
| 16) | The Utterby Primary Academy Ofsted Rating: Good   Pupils: 69   Distance: 8.9                |         | <b>▽</b>     |           |         |         |