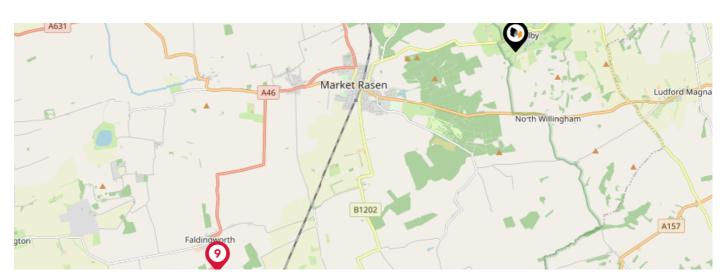

# Area **Schools**

|     |                                                                                             | Nursery | Primary      | Secondary | College | Private |
|-----|---------------------------------------------------------------------------------------------|---------|--------------|-----------|---------|---------|
| 9   | Faldingworth Community Primary School Ofsted Rating: Good   Pupils: 71   Distance:6.56      |         | ✓            |           |         |         |
| 10  | Caistor CofE and Methodist Primary School Ofsted Rating: Good   Pupils: 216   Distance:6.8  |         | $\checkmark$ | 0         |         |         |
| 11) | Caistor Yarborough Academy Ofsted Rating: Good   Pupils: 536   Distance:6.95                |         |              | ✓         |         |         |
| 12  | Caistor Grammar School Ofsted Rating: Good   Pupils: 683   Distance:7                       |         |              | V         |         |         |
| 13  | The Donington-on-Bain School Ofsted Rating: Good   Pupils: 94   Distance:7.11               |         | $\checkmark$ |           |         |         |
| 14  | East Ravendale CofE Primary School Academy Ofsted Rating: Good   Pupils: 98   Distance:7.69 |         | ✓            |           |         |         |
| 15) | Wragby Primary School Ofsted Rating: Good   Pupils: 175   Distance:7.86                     |         | <b>✓</b>     |           |         |         |
| 16) | The Utterby Primary Academy Ofsted Rating: Good   Pupils: 69   Distance: 8.9                |         | <b>▽</b>     |           |         |         |