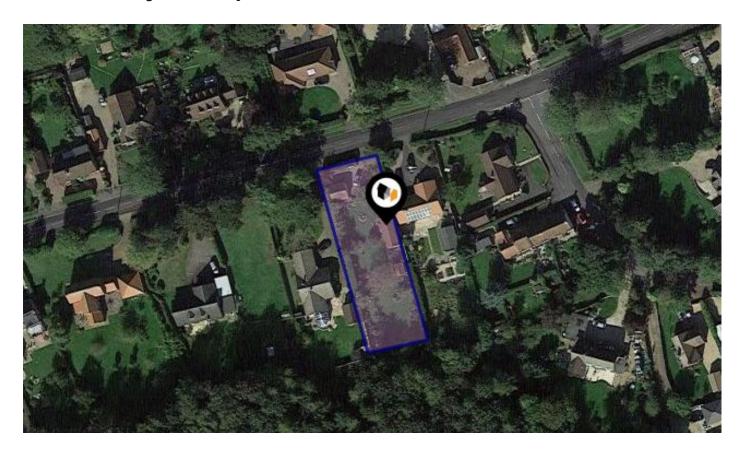

## KFB: Key Facts For Buyers

A Guide to This Property & the Local Area

Wednesday 04<sup>th</sup> September 2024

RASEN ROAD, TEALBY, MARKET RASEN, LN8