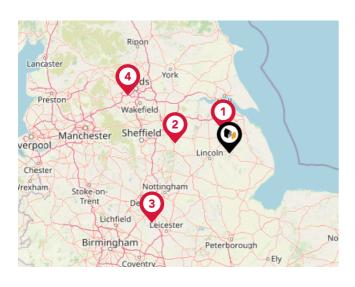

### National Rail Stations

| Pin | Name                      | Distance    |  |  |
|-----|---------------------------|-------------|--|--|
| •   | Market Rasen Rail Station | 3.03 miles  |  |  |
| 2   | Healing Railway Station   | 13.32 miles |  |  |
| 3   | Healing Rail Station      | 13.32 miles |  |  |

### Trunk Roads/Motorways

| Pin | Name    | Distance    |  |
|-----|---------|-------------|--|
| 1   | M180 J5 | 14.16 miles |  |
| 2   | M180 J4 | 15.53 miles |  |
| 3   | M180 J3 | 21.34 miles |  |
| 4   | M180 J2 | 25.49 miles |  |
| 5   | M62 J37 | 33.72 miles |  |

### Airports/Helipads

| Pin | Name                   | Distance    |  |  |
|-----|------------------------|-------------|--|--|
| 1   | Humberside Airport     | 13.09 miles |  |  |
| 2   | Finningley             | 31.09 miles |  |  |
| 3   | East Mids Airport      | 59.29 miles |  |  |
| 4   | Leeds Bradford Airport | 65.64 miles |  |  |