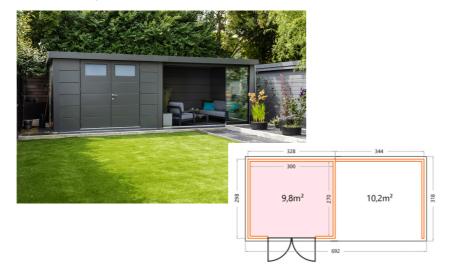

struct without having to use heavy tools and machinery. One with a modern look and that's been made with the environment in mind. You don't have to worry about the maintenance because the durable materials make it unnecessary.





Call us today for more information

07989 962997

E: sales@lussohomes.co.uk www.lussohomes.co.uk



LUDFORD, LINCOLNSHIRE WOLDS LN8 3FE

Mundys

Or Contact Mundys Market Rasen 01673 847487 E: marketrasen@mundys.net www.mundys.net







- MODERN CONTEMPORARY DESIGN SOLUTIONS FOR ALL YOUR EXTERNAL STRUCTURES
- GARAGES & SUMMER HOUSES OF ALL SIZES TO SUITE YOUR BUDGET
- UNIQUE HIGH QUALITY DESIGNS WITH MINIMAL MAINTENANCE FOR SUSTAINABILITY

## **3024 + OPEN LARGE LOUNGE** RRP £7,500



#### **3030 LUMINATO** RRP £8,000





# **3030** + LARGE LOUNGE RRP £10,000



#### 4836 SINGOLO + WINDOWS RRP £9,000



# **3030 ELEGANTO** RRP £6,000



## 5436 ELEGANTO RRP £12,000



# **3930 ELEGANTO** RRP £8,000



11,6m<sup>2</sup> 8

**3663 GARAGE** RRP £12,000