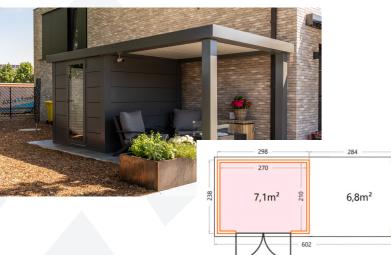

arage solution to compliment your unique home. One that is quick and easy to construct without having to use heavy tools and machinery. One with a modern look and that's been made with the environment in mind. You don't have to worry about the maintenance because the durable materials make it unnecessary.





Call us today for more information

07989 962997

E: sales@lussohomes.co.uk www.lussohomes.co.uk



LUDFORD, LINCOLNSHIRE WOLDS LN8 3FE

Mundys

Or Contact Mundys Market Rasen 01673 847487 E: marketrasen@mundys.net www.mundys.net







- MODERN CONTEMPORARY DESIGN SOLUTIONS FOR ALL YOUR EXTERNAL STRUCTURES
- GARAGES & SUMMER HOUSES OF ALL SIZES TO SUITE YOUR BUDGET
- UNIQUE HIGH QUALITY DESIGNS WITH MINIMAL MAINTENANCE FOR SUSTAINABILITY

## **3024 + OPEN LARGE LOUNGE** RRP £7,500



#### **3030 LUMINATO** RRP £8,000





# **3030** + LARGE LOUNGE RRP £10,000



#### 4836 SINGOLO + WINDOWS RRP £9,000



# **3030 ELEGANTO** RRP £6,000



## 5436 ELEGANTO RRP £12,000



# **3930 ELEGANTO** RRP £8,000



11,6m<sup>2</sup> 8

**3663 GARAGE** RRP £12,000