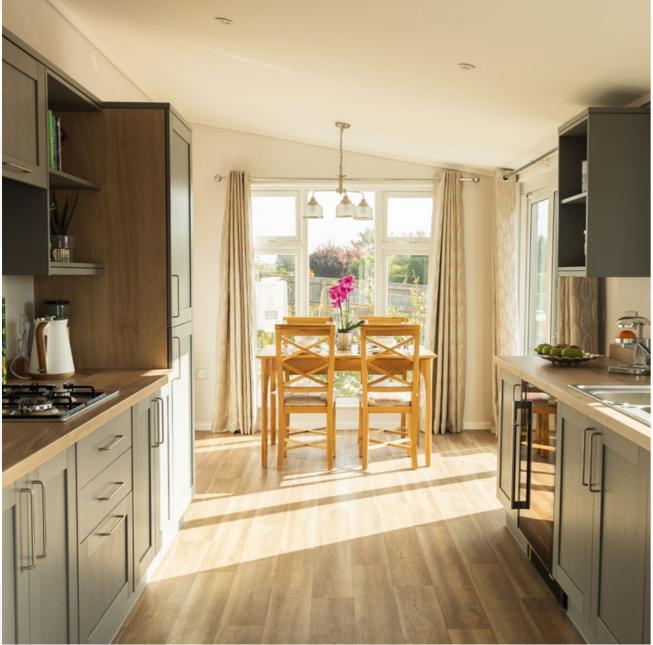

Internally the home comes fully furnished including carpets & curtains throughout. The Living room benefits from double doors when opened give an open plan feel with full height windows to the east leading through to the kitchen/diner. With the large, long kitchen diner benefiting from the south facing views, patio doors out to the decking & washer/drier at the back of the kitchen in the pantry area.