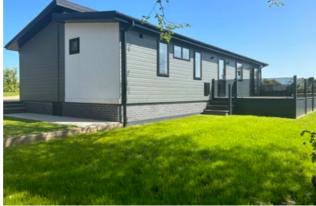

- 2 BEDROOMED DETACHED PARK HOME (PRESTIGE MAJESTIC 45 X 20)
- · LARGE PRIVATE GARDEN WITH LARGE SWEEPING DRIVE & SPACE FOR A GARAGE
- SOUTH FACING PLOT WITH VIEWS OF THE WOLDS & A LARGE DECK

Call us today for more information
01673 847743
E: sales@lussohomes.co.uk
www.lussohomes.co.uk

## - 1 Tye's Close

2 bedroom Prestige Majestic 45 x 20 Park Home, designed by Lusso Homes set in a large private, landscaped plot aprox. 0.10 acres (3750sqft). The plot is south facing with a private landscaped garden with beech & laurel 1.2m hedge around the boundary situated on the edge of the village, Ludford, with views of the open countryside on the Lincolnshire Wolds. With a gated CCTV access system set in landscaped grounds with a drive lined with Cyprus trees illuminated by blue upper lighting & low level aged bollards with only 9 exclusive homes.