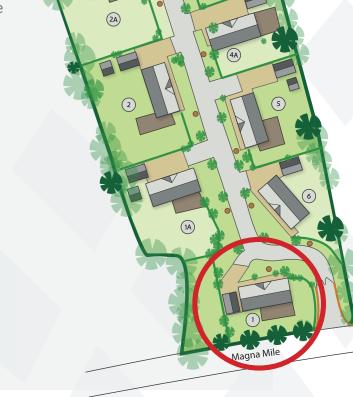

- Secure gated CCTV entry on a site extending to nearly 2 acres with only 9 exclusive homes with a drive lined with illuminated Cyprus trees.
- Each plot has a very large garden with 1.2m laurel hedge to maximise privacy & enjoy views of the open countryside across the Lincolnshire Wolds, maintained within the service charge.
- With large block paved private drives providing parking for 2+ cars & space for optional garage/ summer room, decking & hot-tubs.

## - 1 Tye's Close

2 bedroom Prestige Majestic 45 x 20 Park Home, designed by Lusso Homes set in a large private, landscaped plot aprox. 0.10 acres (3750sqft). The plot is south facing with a private landscaped garden with beech & laurel 1.2m hedge around the boundary situated on the edge of the village, Ludford, with views of the open countryside on the Lincolnshire Wolds. With a gated CCTV access system set in landscaped grounds with a drive lined with Cyprus trees illuminated by blue upper lighting & low level aged bollards with only 9 exclusive homes.