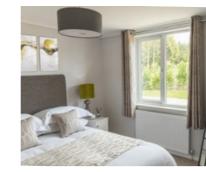

Opposite the living room & adjacent to the main entry door is a large study which has extra storage for coats & boot, with a separate cloakroom in the entrance lobby leading the master bedroom suite. The master bedroom suite is south facing, has large double wardrobe, dressing table & ensuite shower room, WC & sink. Across the hall from the master there is a ceiling attic for storage opposite the main bathroom with bath (shower above), WC & sink and a second bedroom with wardrobe to the west of the plot providing a tranquil guest suite.