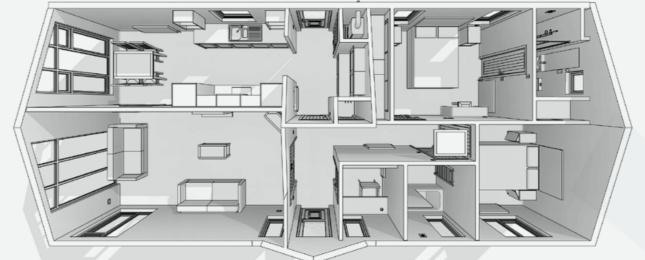

Internally the home comes fully furnished including carpets & curtains throughout. The Living room benefits from double doors when opened give an open plan feel with full height windows to the east leading through to the kitchen/diner. With the large, long kitchen diner benefiting from the south facing views, patio doors out to the decking & washer/drier at the back of the kitchen in the pantry area.

Opposite the living room & adjacent to the main entry door is a large study which has extra storage for coats & boot, with a separate cloakroom in the entrance lobby leading the master bedroom suite. The master bedroom suite is south facing, has large double wardrobe, dressing table & ensuite shower room, WC & sink. Across the hall from the master there is a ceiling attic for storage opposite the main bathroom with bath (shower above), WC & sink and a second bedroom with wardrobe to the west of the plot providing a tranquil guest suite.