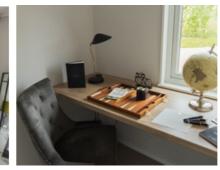

Opposite the living room & adjacent to the main entry door is a large study which has extra storage for coats & boot, with a separate cloakroom in the entrance lobby leading the master bedroom suite. The master bedroom suite is south facing, has large double wardrobe, dressing table & ensuite shower room, WC & sink. Across the hall from the master there is a ceiling attic for storage opposite the main bathroom with bath (shower above), WC & sink and a second bedroom with wardrobe to the west of the plot providing a tranquil guest suite.