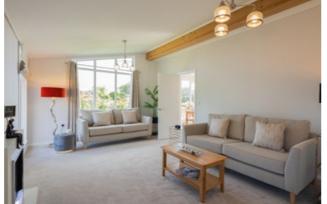

Internally the home comes fully furnished including carpets & curtains throughout. The Living room benefits from double doors when opened give an open plan feel with full height windows to the east leading through to the kitchen/diner. With the large, long kitchen diner benefiting from the south facing views, patio doors out to the decking & washer/drier at the back of the kitchen in the pantry area.