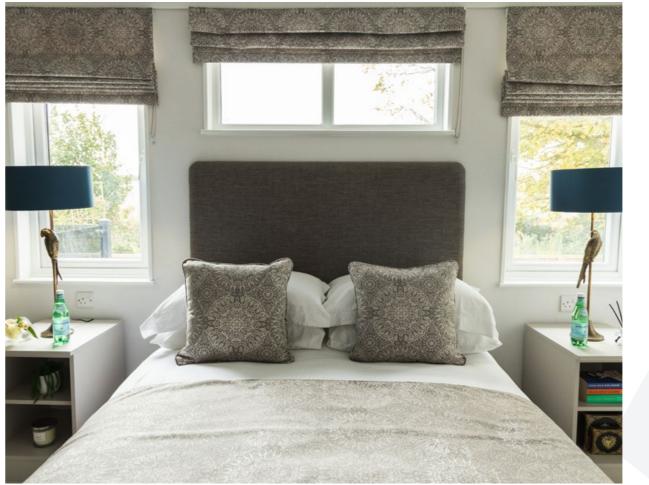

Opposite the living room & adjacent to the main entry door is a large study which has extra storage for coats & boot, with a separate cloakroom in the entrance lobby leading the master bedroom suite. The master bedroom suite is south facing, has large double wardrobe, dressing table & ensuite shower room, WC & sink. Across the hall from the master there is a ceiling attic for storage opposite the main bathroom with bath (shower above), WC & sink and a second bedroom with wardrobe to the west of the plot providing a tranquil guest suite.