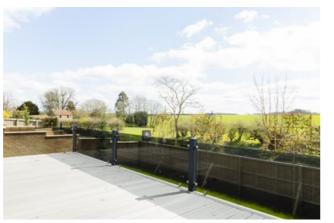

- Secure gated CCTV entry on a site extending to nearly 2 acres with only 9 exclusive homes with a drive lined with illuminated Cyprus trees.
- Each plot has a very large garden with 1.2m laurel hedge to maximise privacy & enjoy views of the open countryside across the Lincolnshire Wolds, maintained within the service charge.
- With large block paved private drives providing parking for 2+ cars & space for optional garage/ summer room, decking & hot-tubs.

## - 1 Tye's Close

2 bedroom Prestige Majestic 45 x 20 Park Home, designed by Lusso Homes set in a large private, landscaped plot aprox. 0.10 acres (3750sqft). The plot is south facing with a private landscaped garden with beech & laurel 1.2m hedge around the boundary situated on the edge of the village, Ludford, with views of the open countryside on the Lincolnshire Wolds. With a gated CCTV access system set in landscaped grounds with a drive lined with Cyprus trees illuminated by blue upper lighting & low level aged bollards with only 9 exclusive homes.