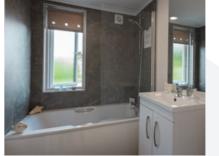

Opposite the living room & adjacent to the main entry door is a large study which has extra storage for coats & boot, with a separate cloakroom in the entrance lobby leading the master bedroom suite. The master bedroom suite is south facing, has large double wardrobe, dressing table & ensuite shower room, WC & sink. Across the hall from the master there is a ceiling attic for storage opposite the main bathroom with bath (shower above), WC & sink and a second bedroom with wardrobe to the west of the plot providing a tranquil guest suite.