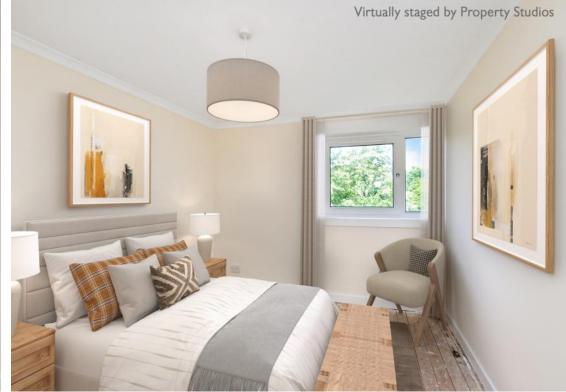

Extras: The property shall be sold as seen. Please note, some images have computer generated furniture to show possible layouts. The photos of the rooms are actual images.

## **FEATURES**

- First-floor flat in Sighthill
- Shared entrance and stairwell
- Hallway with built-in storage
- Spacious, west-facing living/dining room
- · Bright breakfasting kitchen
- Two well-proportioned double bedrooms
- Versatile box room
- Modern bathroom with shower-over-bath
- Ample unrestricted on-street parking
- Gas central heating and double glazing