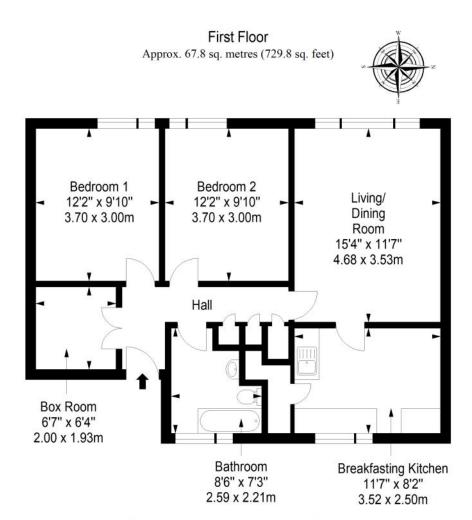

OFFERS TO: 22 Hardgate Haddington EH41 3JS

Tel: 01620 825 368 Fax: 01620 824 671

DX540733 Haddington



## **HOUSE SALES**

If you have a house to sell, we provide free pre-sales advice, including valuation. We will visit your home and discuss in detail all aspects of selling and buying, including costs and marketing strategy, and will explain GSB Properties' comprehensive services.

While these Sales Particulars are believed to be correct, their accuracy is not warranted and they do not form any part of any contract. All sizes are approximate 2. Interested parties are advised to note interest through their solicitor as soon as possible in order to be kept informed should a Closing Date be set. The seller will not be bound to accept the highest or any offer.

## **FLOORPLAN**



Total area: approx. 67.8 sq. metres (729.8 sq. feet)