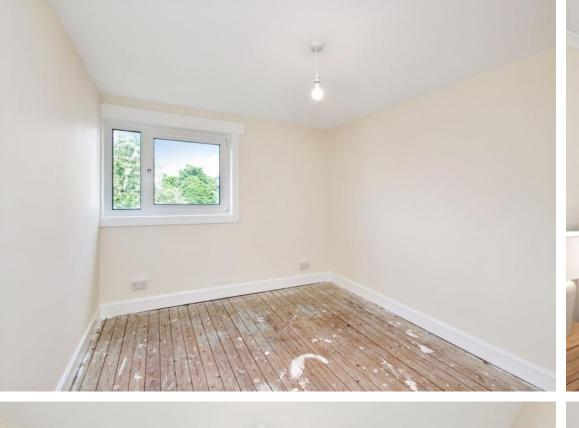

Extras: The property shall be sold as seen. Please note, some images have computer generated furniture to show possible layouts. The photos of the rooms are actual images.

## **FEATURES**

- First-floor flat in Sighthill
- Shared entrance and stairwell
- Hallway with built-in storage
- Spacious, west-facing living/dining room
- · Bright breakfasting kitchen
- Two well-proportioned double bedrooms
- Versatile box room
- Modern bathroom with shower-over-bath
- Ample unrestricted on-street parking
- Gas central heating and double glazing