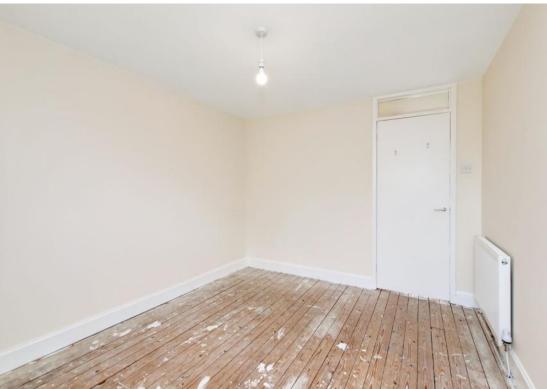

## **FEATURES**

- First-floor flat in Sighthill
- Shared entrance and stairwell
- Hallway with built-in storage
- Spacious, west-facing living/dining room
- · Bright breakfasting kitchen
- Two well-proportioned double bedrooms
- Versatile box room
- Modern bathroom with shower-over-bath
- Ample unrestricted on-street parking
- Gas central heating and double glazing