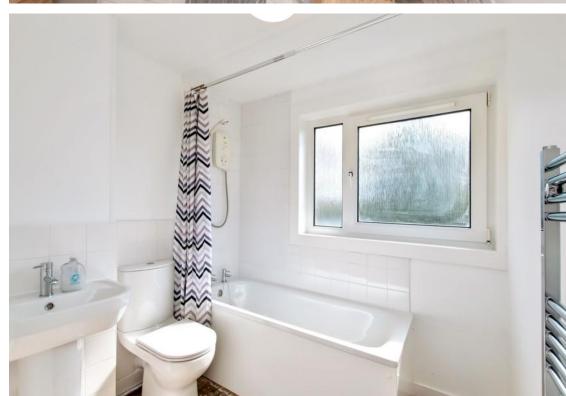

## **FEATURES**

- First-floor flat in Sighthill
- Shared entrance and stairwell
- Hallway with built-in storage
- Spacious, west-facing living/dining room
- · Bright breakfasting kitchen
- Two well-proportioned double bedrooms
- Versatile box room
- Modern bathroom with shower-over-bath
- Ample unrestricted on-street parking
- Gas central heating and double glazing