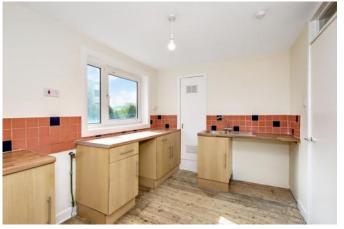

## **FEATURES**

- First-floor flat in Sighthill
- Shared entrance and stairwell
- Hallway with built-in storage
- Spacious, west-facing living/dining room
- · Bright breakfasting kitchen
- Two well-proportioned double bedrooms
- Versatile box room
- Modern bathroom with shower-over-bath
- Ample unrestricted on-street parking
- Gas central heating and double glazing